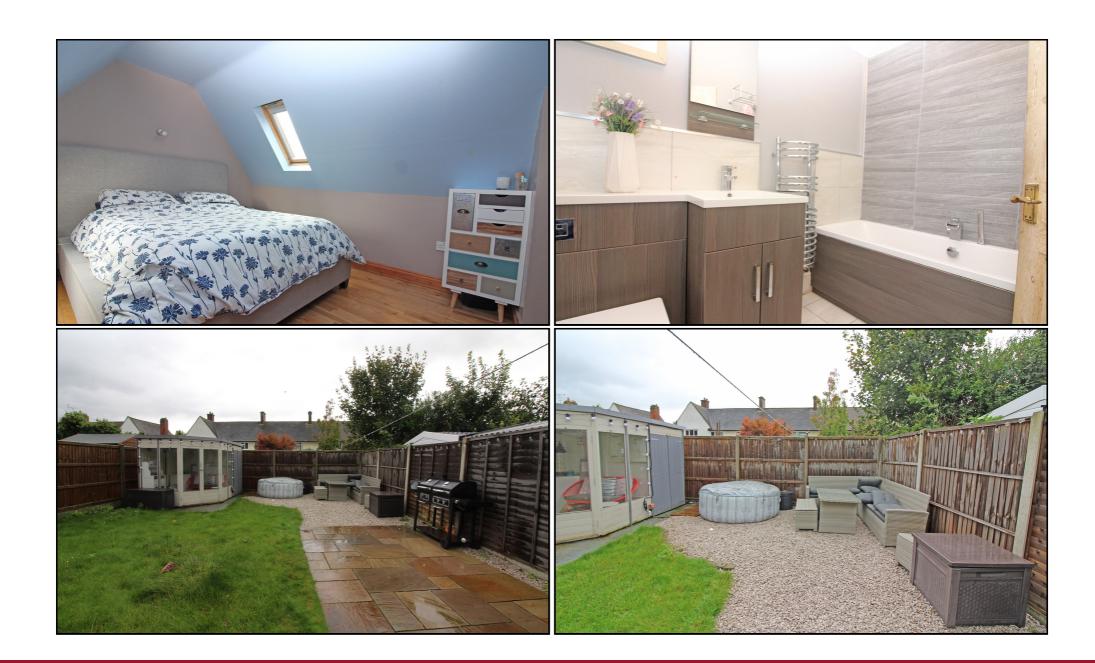

# **Bedroom One:**

Abt. 14' 10" x 12' 0" (4.52m x 3.66m) Double glazed windows to front aspect. Radiator. Laminate flooring. Door to en-suite.

# **En-Suite:**

Suite comprising low level wc and hand wash basin. Heated towel rail. Laminate flooring. Double glazed window to rear aspect.

#### **Rear Garden:**

Mainly laid to lawn with patio area and summer house.