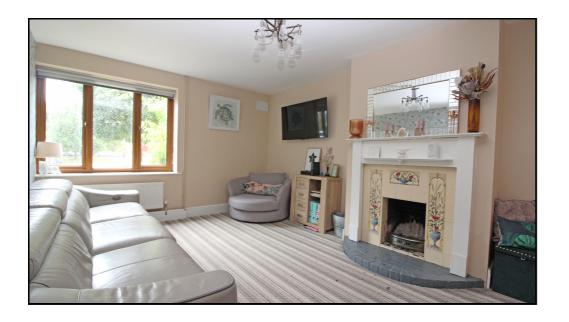

# Lounge:

Abt. 15' 9" x 11' 11" (4.80m x 3.63m) Double glazed window to front aspect. Radiator. Fitted carpet.