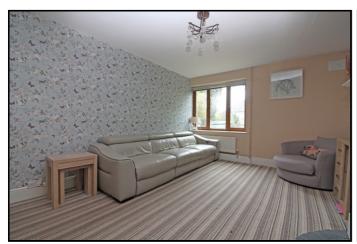

# Snug:

Abt. 13' 0" x 10' 1" (3.96m x 3.07m) Double glazed window to front aspect. Radiator. Wooden flooring.