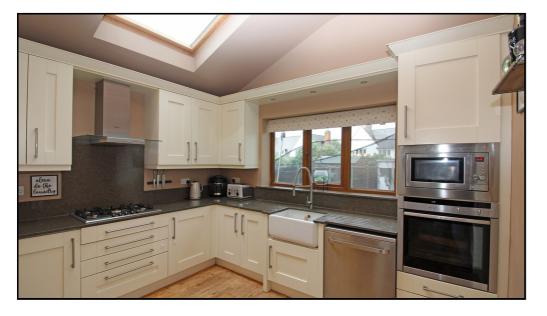

#### Kitchen:

Abt. 19' 2" x 11' 1" (5.84m x 3.38m) Range of wall and base units with granite worktops over. Sink and drainer unit with oven, hob and extractor fan. Built in microwave. Vertical radiator. Double glazed window to rear aspect. Sky light. Wooden flooring.