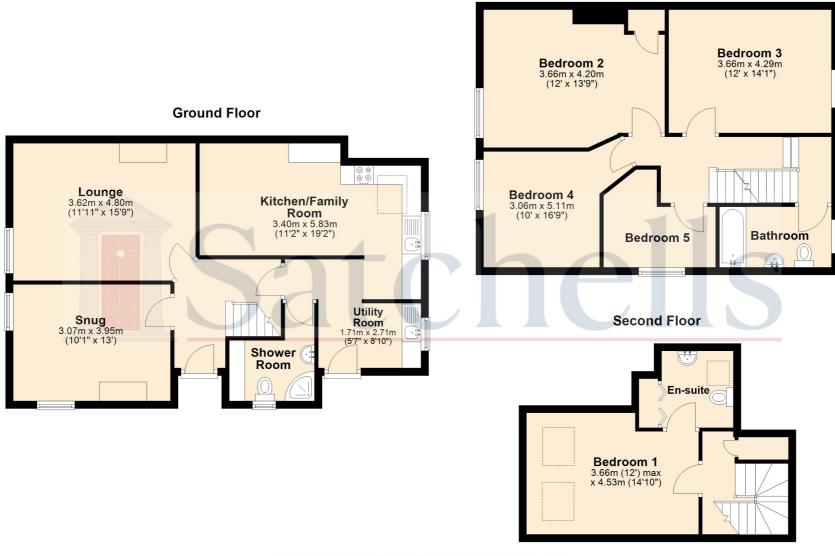

#### **Ground Floor**

# **First Floor**

# Second Floor

**Second Floor Landing:** 

Door to bedroom one. Storage cupboard.

#### First Floor

For illastrative purposes only - NOT TO SCALE - Measurements shown are approximate. The size and position of doors, windows, appliances and other features are approximate.

Plan produced using PlanUp.