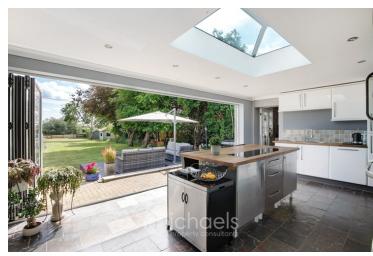

d Features

# Alwynds, Braintree Road, Shalford, Braintree, Essex. CM7 5HF.

\*\* One Bedroom Annex \*\*

Occupying a fabulous plot approaching 0.5 Acres with far-reaching field views of the stunning Essex Countryside is this rather unique and much-improved four-bedroom detached bungalow offered for sale with the added benefit of a one-bedroom self-contained annex, ideal for friends and family or likewise running a small business from the comfort of your own home.



Call to view 01376 337400



# Property Details.

#### **Entrance Hall**

10' 11" x 7' 8" (3.33m x 2.34m)

#### **Living Room**



21' 1" x 18' 2" (6.43m x 5.54m)

#### Conservatory/Atrium



25' 7" x 11' 2" (7.80m x 3.40m)

#### WC

8' 4" x 3' 5" (2.54m x 1.04m)

#### Utility

8' 4" x 7' 8" (2.54m x 2.34m)

#### **Kitchen**



20' 11" x 12' 0" (6.38m x 3.66m)

#### Snug



11'1" x 11'8" (3.38m x 3.56m)

#### **Bathroom**

9' 7" x 6' 1" (2.92m x 1.85m)

#### Snug/Bedroom Four

9' 2" x 8' 7" (2.79m x 2.62m)

## Property Details.

#### **Master Bedroom**



11'10" x 10'4" (3.61m x 3.15m)

#### **Dressing Room**

12'0" x 8'7" (3.66m x 2.62m)

**Shower Room** 

#### **First Floor Landing**

#### **Bedroom Two**

16' 8" x 14' 0" (5.08m x 4.27m)

#### **En Suite**

7' 7" x 5' 11" (2.31m x 1.80m)

#### **Shower Room/Storage Cupboard**

5' 8" x 5' 9" (1.73m x 1.75m)

#### **Bedroom Three**

14'0" x 11'4" (4.27m x 3.45m)

#### **Annex**



22' 2" x 12' 6" (6.76m x 3.81m)

#### **Shower Room To Annex**

9' 6" x 4' 0" (2.90m x 1.22m)

#### Rear Garden



**Frontage & Parking** 

### Property Details.

#### Floorplans



#