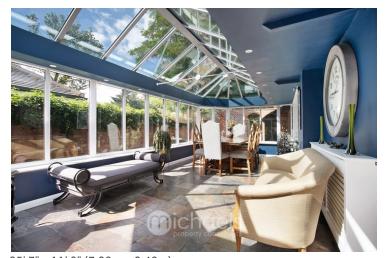

e & DressingRoom
- 25' Conservatory/Atrium
- Self Contained Annex
- Cloakroom
- Stunning Field Views
- Multiple Reception Rooms With Period Features

# Alwynds, Braintree Road, Shalford, Braintree, Essex. CM7 5HF.

\*\* One Bedroom Annex \*\*

Occupying a fabulous plot approaching 0.5 Acres with far-reaching field views of the stunning Essex Countryside is this rather unique and much-improved four-bedroom detached bungalow offered for sale with the added benefit of a one-bedroom self-contained annex, ideal for friends and family or likewise running a small business from the comfort of your own home.



Call to view 01376 337400



# Property Details.

#### **Entrance Hall**

10' 11" x 7' 8" (3.33m x 2.34m)

#### **Living Room**



21' 1" x 18' 2" (6.43m x 5.54m)

#### Conservatory/Atrium



25' 7" x 11' 2" (7.80m x 3.40m)

#### WC

8' 4" x 3' 5" (2.54m x 1.04m)

#### Utility

8' 4" x 7' 8" (2.54m x 2.34m)

#### **Kitchen**



20' 11" x 12' 0" (6.38m x 3.66m)

#### Snug



11'1" x 11'8" (3.38m x 3.56m)

#### **Bathroom**

9' 7" x 6' 1" (2.92m x 1.85m)

#### Snug/Bedroom Four

9' 2" x 8' 7" (2.79m x 2.62m)

## Property Details.

#### **Master Bedroom**



11'10" x 10'4" (3.61m x 3.15m)

#### **Dressing Room**

12'0" x 8'7" (3.66m x 2.62m)

**Shower Room** 

#### **First Floor Landing**

#### **Bedroom Two**

16' 8" x 14' 0" (5.08m x 4.27m)

#### **En Suite**

7' 7" x 5' 11" (2.31m x 1.80m)

#### **Shower Room/Storage Cupboard**

5' 8" x 5' 9" (1.73m x 1.75m)

#### **Bedroom Three**

14'0" x 11'4" (4.27m x 3.45m)

#### **Annex**



22' 2" x 12' 6" (6.76m x 3.81m)

#### **Showe