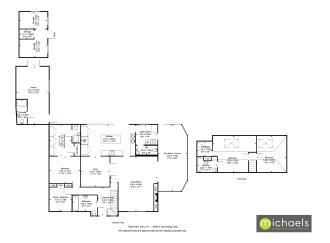

*



20' 11" x 12' 0" (6.38m x 3.66m)

#### Snug



11'1" x 11'8" (3.38m x 3.56m)

#### **Bathroom**

9' 7" x 6' 1" (2.92m x 1.85m)

#### Snug/Bedroom Four

9' 2" x 8' 7" (2.79m x 2.62m)

## Property Details.

#### **Master Bedroom**



11'10" x 10'4" (3.61m x 3.15m)

#### **Dressing Room**

12'0" x 8'7" (3.66m x 2.62m)

**Shower Room** 

#### **First Floor Landing**

#### **Bedroom Two**

16' 8" x 14' 0" (5.08m x 4.27m)

#### **En Suite**

7' 7" x 5' 11" (2.31m x 1.80m)

#### **Shower Room/Storage Cupboard**

5' 8" x 5' 9" (1.73m x 1.75m)

#### **Bedroom Three**

14'0" x 11'4" (4.27m x 3.45m)

#### **Annex**



22' 2" x 12' 6" (6.76m x 3.81m)

#### **Shower Room To Annex**

9' 6" x 4' 0" (2.90m x 1.22m)

#### Rear Garden



**Frontage & Parking** 

### Property Details.

#### Floorplans



#### Location



We have not carried out a structural survey and the services, appliances and specific fittings have not been tested. All photographs, measurements, floor plans and distances referred to are given as a guide only and should not be relied upon for the purchase of carpets or any other fixtures or fittings. Gardens, roof terraces, balconies and communal gardens as well as tenure and lease details cannot have their accuracy guaranteed for intending purchasers. Lease details, service ground rent (where applicable) are given as a guide only and should be checked and confirmed by your solicitor prior to exchange of contracts.