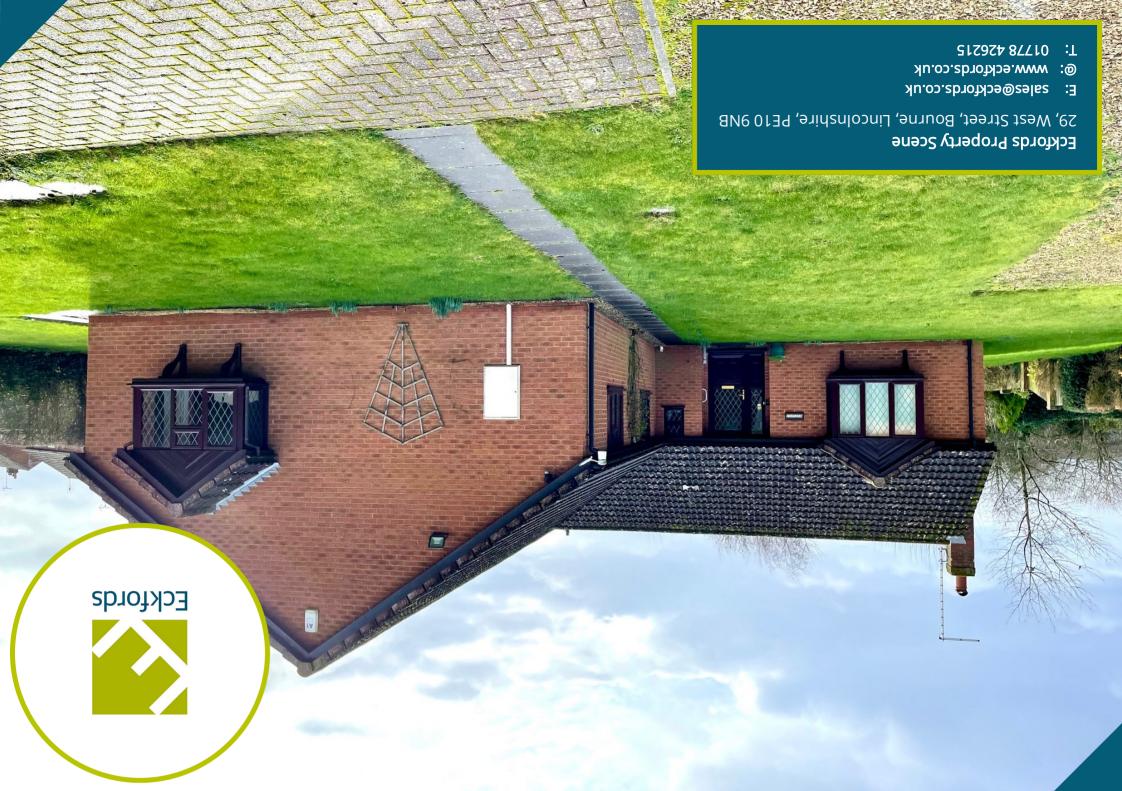

Merrivale, West Road, Pointon, Sleaford, Lincolnshire NG34 0NA

This bungalow should be viewed at the earliest opportunity to appreciate the spacious accommodation and the lovely size plot it is situated on. Pointon itself is a pretty village located approximately 7 miles from the market town of Bourne and just a mile from the larger neighbouring village of Billingborough. Billingborough benefits from several local shops a post office, doctors surgery and village pubs.

## Garden

This bungalow occupies a plot of approximately 0.36 acres and has lovely gardens to both the front and rear. The front garden is open plan and benefits from a large gravelled driveway and also a block paved driveway directly in front of the detached double garage which provides off road parking for several cars. The remainder of the front garden is laid to a mature lawn with three apple trees. Behind the detached garage is a large allotment area. The garden wraps around the bungalow and continues to the rear. The rear garden is mostly laid to lawn with a selection of fruit trees. At the rear of the garden there are twin opening gates .