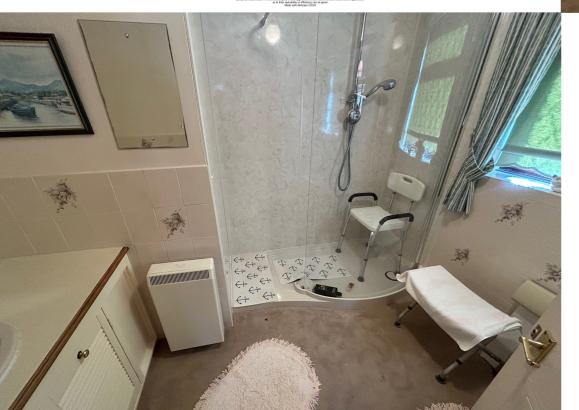

## **Family Bathroom**

8' 3'' x 9' 9'' (2.51m x 2.97m) Panelled bath, separate shower cubicle, bidet, low level WC, wash hand basin with vanity cupboards under, complimentary splash back tiling, wall mounted electric heater.