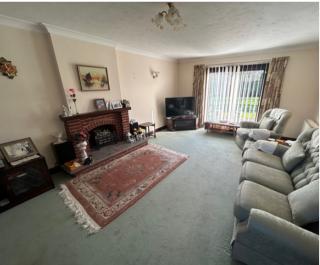

# Lounge

12' 10" x 20' 8" (3.91m x 6.30m) Two wall mounted electric heaters, open fire place with brick surround, paved hearth and wooden mantle over, two wall light points, TV point, bay window to front, sliding patio doors to outside.