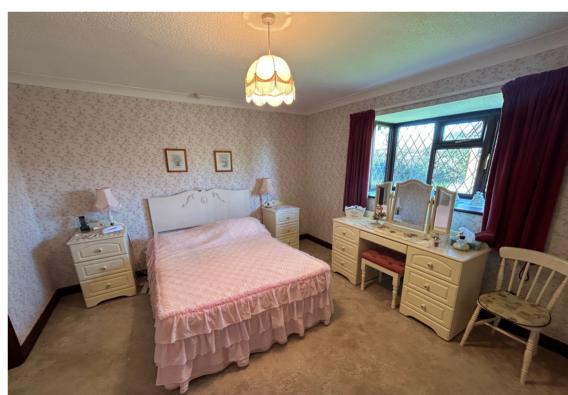

#### Master Bedroom

 $11' 10" \times 13' 4"$  (3.61m  $\times 4.06$ m) Bay window to front, two built in wardrobes, wall mounted electric heater.

### Bedroom 2

11' 8" x 13' 2" (3.56m x 4.01m) Two built in double wardrobes, wall mounted electric heater, window to front.

### Bedroom 3

11' 9" x 12' 3" (3.58m x 3.73m) Two built in wardrobes, wall mounted electric heater, window to front.