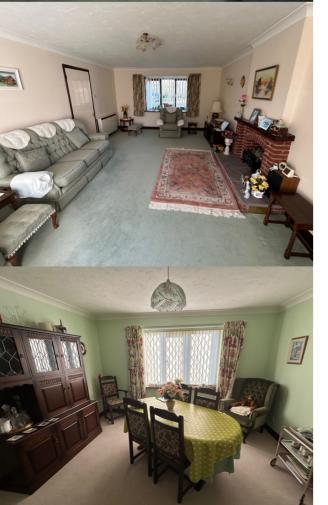

# Lounge

12' 10" x 20' 8" (3.91m x 6.30m) Two wall mounted electric heaters, open fire place with brick surround, paved hearth and wooden mantle over, two wall light points, TV point, bay window to front, sliding patio doors to outside.

#### Dining Room

12' 6"  $\times$  11' 10" (3.81m  $\times$  3.61m) Twin opening glazed door from hallway open to this lovely light and airy room which over looks the rear garden.

Wall mounted electric heater, serving hatch to Kitchen.