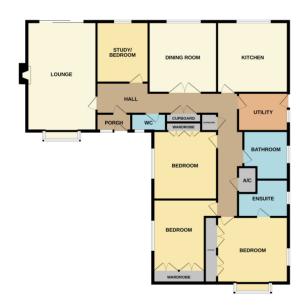

### Accommodation

uPVC wood effect part glazed front door and side panel to Entrance Porch: Further glazed door to Large Entrance Hallway: 26'4" max x 24'8" Max in L-Shape, two wall mounted electric heaters, large built in storage cupboard, further cloak cupboard, access to roof storage space.

# Lounge

12' 10" x 20' 8" (3.91m x 6.30m) Two wall mounted electric heaters, open fire place with brick surround, paved hearth and wooden mantle over, two wall light points, TV point, bay window to front, sliding patio doors to outside.

# Bed 4/Study

9' 10" x 9' 9" (3.00m x 2.97m) Wall mounted electric heater, window to rear.

#### Cloakroom

Low level WC, wall mounted wash hand basin, splash back tiling, heated ladder towel rail.

#### Dining Room

12' 6"  $\times$  11' 10" (3.81m  $\times$  3.61m) Twin opening glazed door from hallway open to this lovely light and airy room which over looks the rear garden.

Wall mounted electric heater, serving hatch to Kitchen.

#### Breakfast/Kitchen

12' 5" x 11' 10" (3.78m x 3.61m) Fitted wall mounted and floor standing wooden fronted cupboards to part two walls including a tall larder style cupboard, complimentary fitted worktops and splash back tiling, inset stainless steel sink and drainer with mixer taps, eye level double electric oven, four ring ceramic hob with extractor fan over, integrated fridge, vinyl flooring, wall mounted electric heater, window to rear.

# **Utility Room**

6' 8" x 8' 11" (2.03m x 2.72m) Wall mounted and floor standing cupboards, complimentary fitted worktops and splash back tiling, inset stainless steel sink and drainer, space and plumbing under worktop for automatic washing machine and space and plumbing for dishwasher, water softener, wall mounted electric heater, part glazed uPVC wood effect door to outside.

#### Master Bedroom

 $11' 10" \times 13' 4"$  (3.61m  $\times 4.06$ m) Bay window to front, two built in wardrobes, wall mounted electric heater.

### **Ensuite Shower Room**

7' 1"  $\times$  8' 11" (2.16m  $\times$  2.72m) Walk in double width shower cubicle with curved glass shower screen, low level WC with concealed flush, wash hand basin with vanity cupboards under, wall mounted electric storage heater, splash back tiling, heated towel rail.

GROUND FLOOR 1776 sq.ft. (165.0 sq.m.) approx

TOTAL FLOOR AREA: 1776 sq.ft. (165.0 sq.m.) approx.

White every attempt has been made to sense the accessory of the Sospian contained here, measurements of sizes, windows, norms and any other them are approximate and no rereposability is blain fire any executions. The six discharges of the designment. The six for the laws of the six of th

### Bedroom 2

11' 8" x 13' 2" (3.56m x 4.01m) Two built in double wardrobes, wall mounted electric heater, window to front.

### Bedroom 3

11' 9" x 12' 3" (3.58m x 3.73m) Two built in wardrobes, wall mounted electric heater, window to front.

## **Family Bathroom**

8' 3'' x 9' 9'' (2.51m x 2.97m) Panelled bath, separate shower cubicle, bidet, low level WC, wash hand basin with vanity cupboards under, complimentary splash back tiling, wall mounted electric heater.