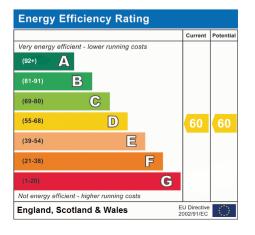

d multiple nearby bus routes (64, 359, and 412) offer easy access across Croydon and into Central London. The neighbourhood is vibrant, with independent cafés, local shops and plenty of green spaces to enjoy."

## Selsdon Road



Approximate Gross Internal Area = 55.2 sq m / 594 sq ft

The Floor plan is not to scale and measurements and areas shown are approximate and therefore should be used for illustrative purposes only. The plan has been prepared in accordance with the RICS code of Measuring Practice and whilst we have confidence in the information produced it must not be relied on. Maximum lengths and widths are represented on the floor plan. If there is any aspect of particular importance, you should carry out or commission your own inspection of the property.

Copyright @ BleuPlan