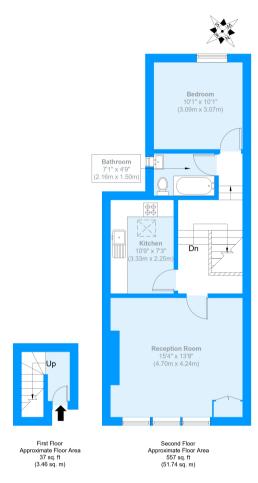

## Selsdon Road

Approximate Gross Internal Area = 55.2 sq m / 594 sq ft

The Floor plan is not to scale and measurements and areas shown are approximate and therefore should be used for illustrative purposes only. The plan has been prepared in accordance with the RICS code of Measuring Practice and whilst we have confidence in the information produced it must not be relied on. Maximum lengths and widths are represented on the floor plan. If there is any aspect of particular importance, you should carry out or commission your own inspection of the property.