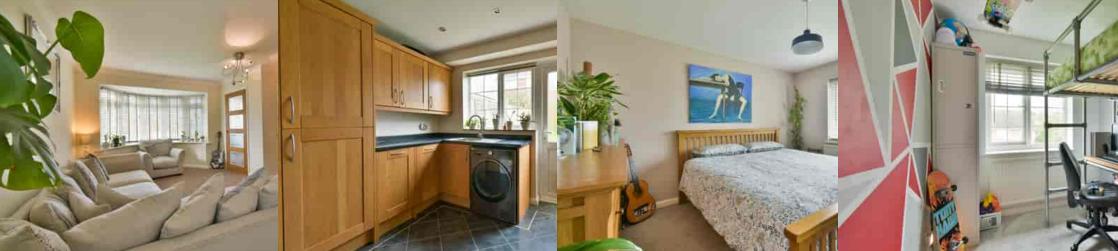

### Living Room/Dining Room

27' 2" x 15' 1" (8.28m x 4.60m) narrowing to 8'11" With TV aerial point, radiator, double glazed bay window with outlook to the front and two double glazed windows in the dining area facing to the rear and side.

#### Kitchen

12' 1" x 9' 1" (3.68m x 2.77m) With a range of fittings comprising; single drainer stainless steel sink with mixer tap and cupboards under, further range of cupboards and drawers with working surfaces over, range of matching wall mounted cupboards, built-in and concealed fridge/freezer and dishwasher, space for washing machine, built-in stainless steel range cooker with cooker hood over, built in under stairs storage cupboard, ceiling spotlighting, double glazed window overlooking the rear garden, double glazed door leading onto rear garden.

### Bedroom 1

11' 10" x 11' 1" (3.61m x 3.38m) With radiator, double glazed window with outlook to the front and having elevated views over Bexhill.