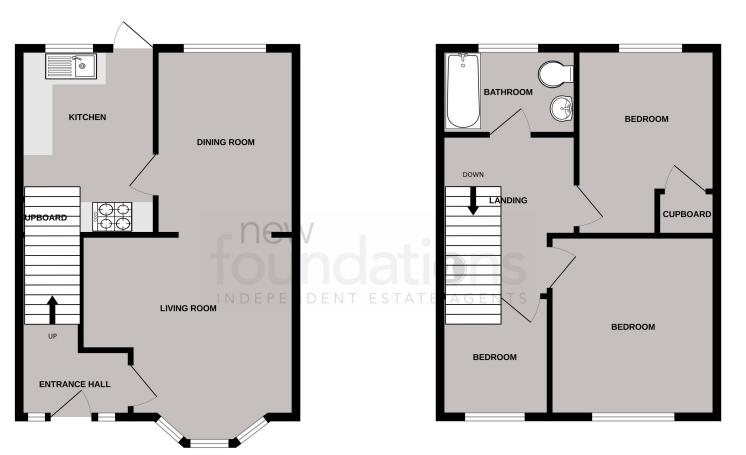

#### FLOORPLAN

GROUND FLOOR 486 sq.ft. (45.1 sq.m.) approx.

1ST FLOOR 476 sq.ft. (44.2 sq.m.) approx.

TOUNCIATIONS

new

#### TOTAL FLOOR AREA : 961 sq.ft. (89.3 sq.m.) approx.

Whilst every attempt has been made to ensure the accuracy of the floorplan contained here, measurements of dors, windows, rooms and any other items are approximate and no responsibility is taken for any error, omission or mis-statement. This plan is for illustrative purposes only and should be used as such by any prospective purchaser. The services, systems and appliances shown have not been tested and no guarantee as to their operability or efficiency can be given. Made with Metropix ©2024