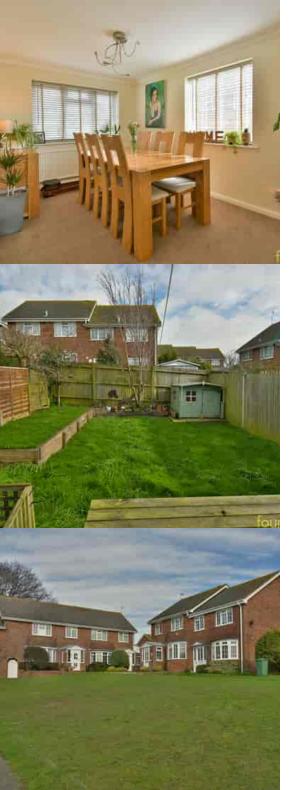

### Living Room/Dining Room

27' 2" x 15' 1" (8.28m x 4.60m) narrowing to 8'11" With TV aerial point, radiator, double glazed bay window with outlook to the front and two double glazed windows in the dining area facing to the rear and side.

### Outside

With patio area leading onto mainly lawned garden, one area being slightly raised with access via a gate down the side of the property leading to the front. There is also a lawned area of front garden.