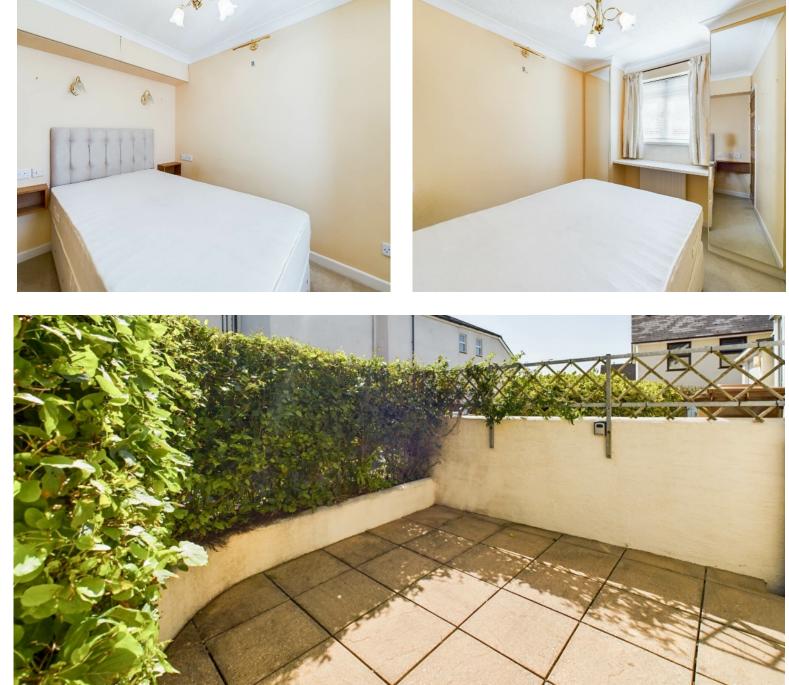

## 2, Museum Court • Kingsbridge

As you step through the entrance of 2 Museum Court, a welcoming hallway ushers you into the heart of this property. The ground floor hosts a double bedroom adorned with built-in wardrobes, ensuring ample storage space.

Adjacent to the bedroom, a spacious shower room awaits. This thoughtfully designed space features a large cupboard, ideal for storing your essentials.

Ascending the stairs, the upper level of the property reveals a living room that truly embodies spaciousness and comfort. Sunlight streams through sliding doors, which open up to a Juliette balcony, creating a seamless connection between indoor and outdoor spaces. This is the perfect setting to unwind, entertain, or simply bask in the natural light.

Fronting the property, a charming small patio area presents itself, inviting you to savor the outdoors in privacy. This quaint space is perfect for enjoying a morning cup of coffee or relaxing with a good book. Parking and a single garage provide the convenience and security that enhance your lifestyle.