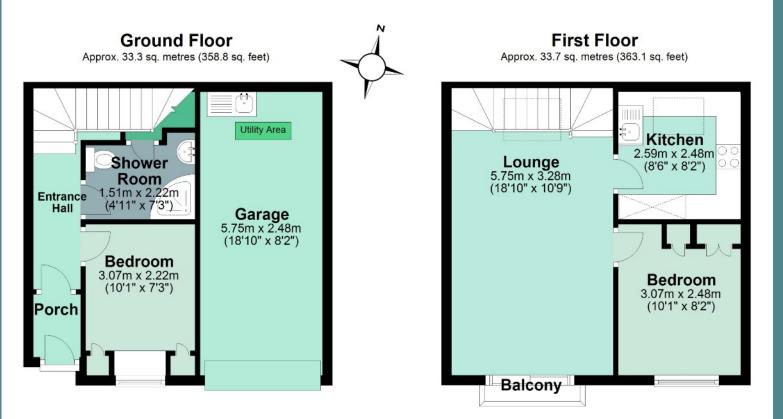

Adjacent to the bedroom, a spacious shower room awaits. This thoughtfully designed space features a large cupboard, ideal for storing your essentials.

Ascending the stairs, the upper level of the property reveals a living room that truly embodies spaciousness and comfort. Sunlight streams through sliding doors, which open up to a Juliette balcony, creating a seamless connection between indoor and outdoor spaces. This is the perfect setting to unwind, entertain, or simply bask in the natural light.

The kitchen at 2 Museum Court features a tasteful blend of wall and floor cupboards, the kitchen offers an abundance of storage options. Equipped with a gas hob, built-in oven, and microwave.

A separate dining room beckons just beyond, providing versatility that goes beyond traditional living spaces. With built-in wardrobes, this room can easily transform into a second bedroom, catering to your evolving needs.

## Total area: approx. 67.1 sq. metres (721.9 sq. feet)

IMPORTANT NOTICE: We would like to inform prospective purchasers that these sales particulars have been prepared as a general guide only. They are prepared and issued in good faith and are intended to give a fair description of the property, but do not constitute part of an offer or contract. Any description or information given should not be relied on as a statement or representation of fact that the property or its services are in good condition. Neither Charles Head, nor any of its employees, has any authority to make or give any representation or warranty whatsoever in relation to the property. Floorplans are for guidance purposes only and may not be to scale. The photographs show only certain parts and aspects of the property at the time they were taken. Any reference to alterations to, or use of, any part of the property is not a statement that any regulations or other consent has been obtained. If there are any important matters likely to affect your decision to buy, please contact us before viewing the property. ALL STATEMENTS CONTAINED IN THESE PARTICULARS AS TO THIS PROPERTY ARE MADE WITHOUT RESPONSIBILITY ON THE PART OF CHARLES HEAD.