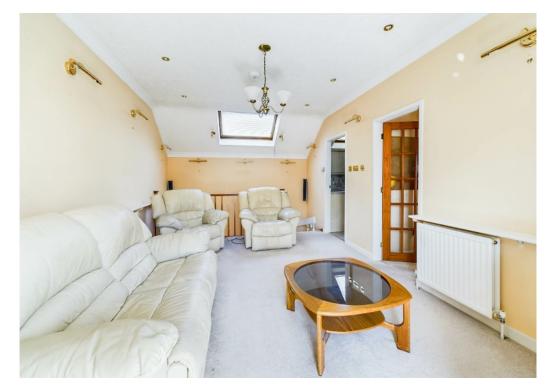

The kitchen at 2 Museum Court features a tasteful blend of wall and floor cupboards, the kitchen offers an abundance of storage options. Equipped with a gas hob, built-in oven, and microwave.

A separate dining room beckons just beyond, providing versatility that goes beyond traditional living spaces. With built-in wardrobes, this room can easily transform into a second bedroom, catering to your evolving needs.