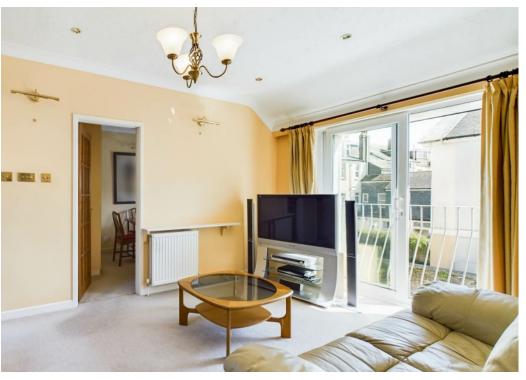

Adjacent to the bedroom, a spacious shower room awaits. This thoughtfully designed space features a large cupboard, ideal for storing your essentials.

Ascending the stairs, the upper level of the property reveals a living room that truly embodies spaciousness and comfort. Sunlight streams through sliding doors, which open up to a Juliette balcony, creating a seamless connection between indoor and outdoor spaces. This is the perfect setting to unwind, entertain, or simply bask in the natural light.