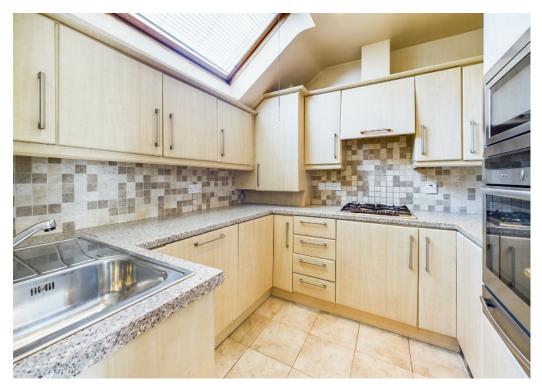

The kitchen at 2 Museum Court features a tasteful blend of wall and floor cupboards, the kitchen offers an abundance of storage options. Equipped with a gas hob, built-in oven, and microwave.

A separate dining room beckons just beyond, providing versatility that goes beyond traditional living spaces. With built-in wardrobes, this room can easily transform into a second bedroom, catering to your evolving needs.