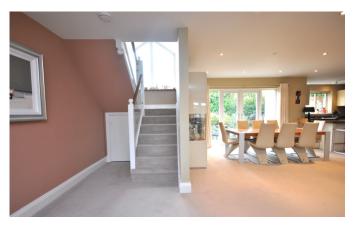

Entering from the front and through the porch you are welcomed into a large hallway that opens directly into a large living area and provides access into all the ground floor rooms and to the fist floor. The living room is a light and airy front aspect room and there is a dining area at the rear with patio doors that open out to the courtyard. The kitchen is a good sized rear aspect room with ample space for appliances and is fitted with a selection of wall and base units. There is a handy utility room which provides further space for appliances with a door leading into the garage and a side door going out to the side path. There is a large under stair cupboard which is ideal for storage and also houses the underfloor heating mechanics. There is a large front aspect bedroom which is currently used as a study but could easily become another reception space. The principle bedroom is a large rear aspect room with its own en suite facilities which includes a shower cubicle, bath, basin and WC and a there is good sized side aspect dressing room. The family bathroom is fitted with a vanity sink, WC and a shower cubicle.