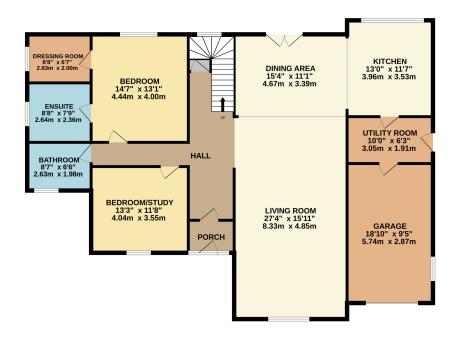

### GROUND FLOOR 1777 sq.ft. (165.1 sq.m.) approx.

1ST FLOOR 777 sq.ft. (72.2 sq.m.) approx.

TOTAL FLOOR AREA: 2555 sq.ft. (237.3 sq.m.) approx.

Whilst every attempt has been made to ensure the accuracy of the floorpain contained here, measurements of doors, windows, rooms and any other tiems are approximate and no responsibility is taken for any error, omission or mis-statement. This plan is for illustrative purposes only and should be used as such by any prospective purchaser. The services, systems and appliances shown have not been tested and no guarantee as to their operability or efficiency can be given. Made with Metropix ©2024