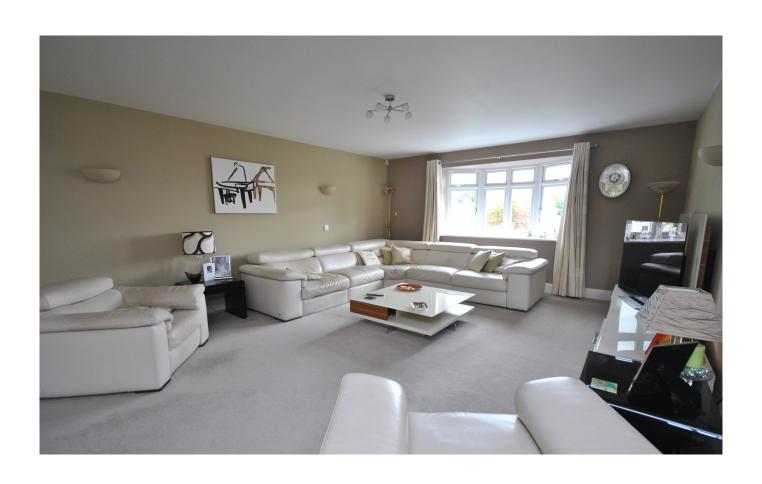

Entering from the front and through the porch you are welcomed into a large hallway that opens directly into a large living area and provides access into all the ground floor rooms and to the fist floor. The living room is a light and airy front aspect room and there is a dining area at the rear with patio doors that open out to the courtyard. The kitchen is a good sized rear aspect room with ample space for appliances and is fitted with a selection of wall and base units. There is a handy utility room which provides further space for appliances with a door leading into the garage and a side door going out to the side path. There is a large under stair cupboard which is ideal for storage and also houses the underfloor heating mechanics. There is a large front aspect bedroom which is currently used as a study but could easily become another reception space. The principle bedroom is a large rear aspect room with its own en suite facilities which includes a shower cubicle, bath, basin and WC and a there is good sized side aspect dressing room. The family bathroom is fitted with a vanity sink, WC and a shower cubicle.