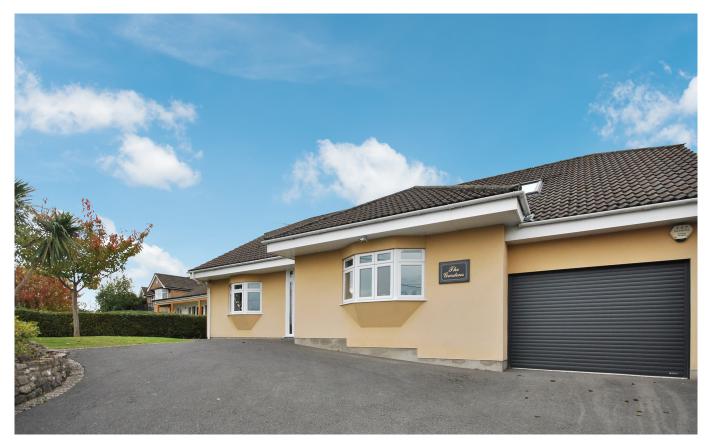

# Tweentown

Cheddar, BS27 3JE

# £580,000

This lovely spacious detached bungalow is slightly elevated from the road with views of the Mendip hills. It benefits from five bedrooms, large living room, kitchen and dining room and has parking for a variety of vehicles and single garage.

## £580,000

This lovely spacious detached bungalow is slightly elevated from the road with views of the Mendip hills. It benefits from five bedrooms, large living room, kitchen and dining room and has parking for a variety of vehicles and single

The property from the front benefits from a large driveway that provides off street parking for multiple vehicles. There is a small frontal area that is laid to turf with a raised bed, a couple of trees and is enclosed by hedges. There is access into the rear garden from the side. The rear garden is an enclosed courtyard and is filed with a selection of raised beds adding colour and a