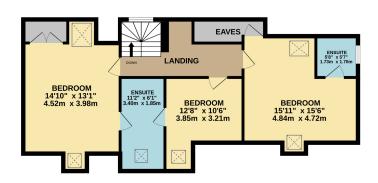

The first floor houses three further bedrooms. There is a large front aspect double room with access into the eaves which is perfect for storage and with its own en-suite facilities. There is a further large bedroom at the opposite end of the landing with a storage cupboard and access into a 'Jack and Jill' bathroom which is shared with the third bedroom on the first floor. All rooms on the first floor are front aspect rooms with front opening skylights.

### GROUND FLOOR 1777 sq.ft. (165.1 sq.m.) approx.

1ST FLOOR 777 sq.ft. (72.2 sq.m.) approx.

TOTAL FLOOR AREA: 2555 sq.ft. (237.3 sq.m.) approx.

Whilst every attempt has been made to ensure the accuracy of the floorpain contained here, measurements of doors, windows, rooms and any other tiems are approximate and no responsibility is taken for any error, omission or mis-statement. This plan is for illustrative purposes only and should be used as such by any prospective purchaser. The services, systems and appliances shown have not been tested and no guarantee as to their operability or efficiency can be given. Made with Metropix ©2024