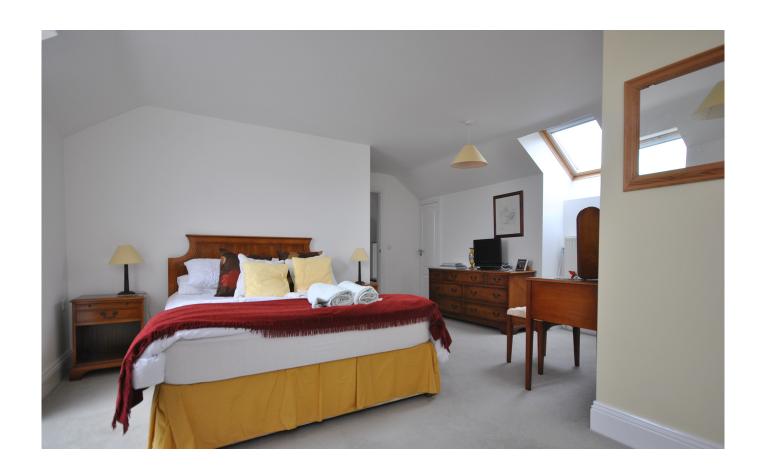

Entering from the front and through the porch you are welcomed into a large hallway that opens directly into a large living area and provides access into all the ground floor rooms and to the fist floor. The living room is a light and airy front aspect room and there is a dining area at the rear with patio doors that open out to the courtyard. The kitchen is a good sized rear aspect room with ample space for appliances and is fitted with a selection of wall and base units. There is a handy utility room which provides further space for appliances with a door leading into the garage and a side door going out to the side path. There is a large under stair cupboard which is ideal for storage and also houses the underfloor heating mechanics. There is a large front aspect bedroom which is currently used as a study but could easily become another reception space. The principle bedroom is a large rear aspect room with its own en suite facilities which includes a shower cubicle, bath, basin and WC and a there is good sized side aspect dressing room. The family bathroom is fitted with a vanity sink, WC and a shower cubicle.

The first floor houses three further bedrooms. There is a large front aspect double room with access into the eaves which is perfect for storage and with its own en-suite facilities. There is a further large bedroom at the opposite end of the landing with a storage cupboard and access into a 'Jack and Jill' bathroom which is shared with the third bedroom on the first floor. All rooms on the first floor are front aspect rooms with front opening skylights.