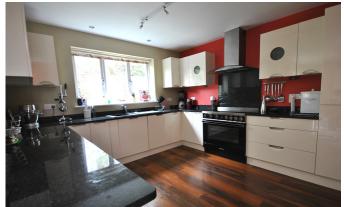

Entering from the front and through the porch you are welcomed into a large hallway that opens directly into a large living area and provides access into all the ground floor rooms and to the fist floor. The living room is a light and airy front aspect room and there is a dining area at the rear with patio doors that open out to the courtyard. The kitchen is a good sized rear aspect room with ample space for appliances and is fitted with a selection of wall and base units. There is a handy utility room which provides further space for appliances with a door leading into the garage and a side door going out to the side path. There is a large under stair cupboard which is ideal for storage and also houses the underfloor heating mechanics. There is a large front aspect bedroom which is currently used as a study but could easily become another reception space. The principle bedroom is a large rear aspect room with its own en suite facilities which includes a shower cubicle, bath, basin and WC and a there is good sized side aspect dressing room. The family bathroom is fitted with a vanity sink, WC and a shower cubicle.