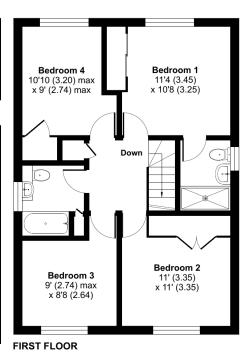

### Were Close, Warminster, BA12

Approximate Area = 1524 sq ft / 141.6 sq m For identification only - Not to scale

Floor plan produced in accordance with RICS Property Measurement Standards incorporating International Property Measurement Standards (IPMS2 Residential). © nichecom 2023. Produced for Cooper and Tanner. REF: 991969