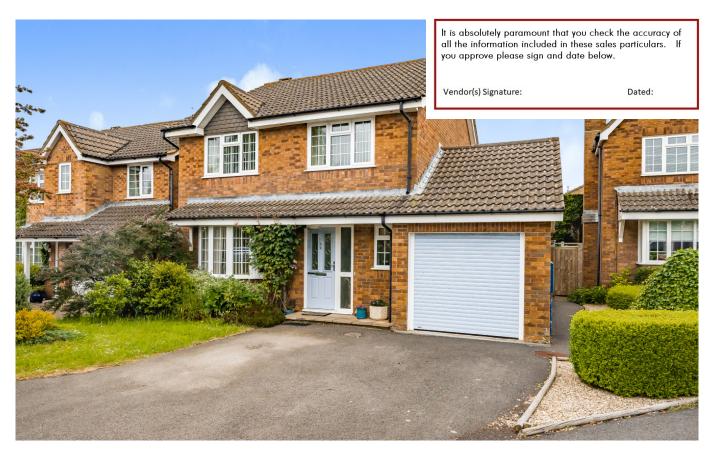

## £425,000 Freehold

A pleasing and very spacious detached family residence that is presented in immaculate order throughout. The home has parking, garaging and a stocked and tended rear garden. Viewing highly advised.

#### **DESCRIPTION**

We are delighted of offer this pleasing and very spacious detached family residence and presented in immaculate order throughout. The home has gas central heating and double glazing. The accommodation comprised hall, cloakroom, lounge, dining room, kitchen, utility room, four bedroom, en suite, family bathroom. We highly advise an appointment to view to fully appreciate this property.

#### OUTSIDE

A driveway provides private off street parking and access to the single garage. At the front is an area of lawn with young bushes, a the rear is a generous and tended garden that has an abundance of planting, lawn and patio. Side access to front.