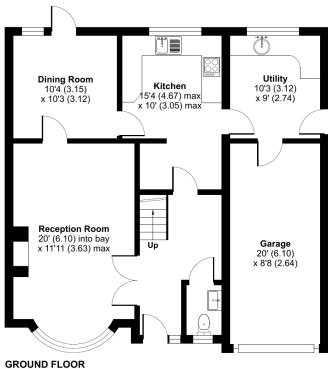

### Were Close, Warminster, BA12

Approximate Area = 1524 sq ft / 141.6 sq m For identification only - Not to scale

Floor plan produced in accordance with RICS Property Measurement Standards incorporating International Property Measurement Standards (IPMS2 Residential). © nichecom 2023. Produced for Cooper and Tanner. REF: 991969