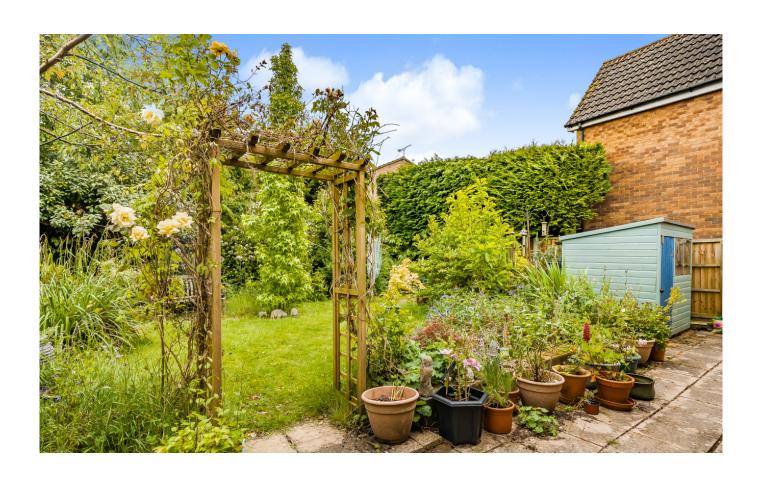

#### OUTSIDE

A driveway provides private off street parking and access to the single garage. At the front is an area of lawn with young bushes, a the rear is a generous and tended garden that has an abundance of planting, lawn and patio. Side access to front.