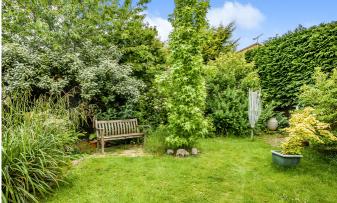

#### OUTSIDE

A driveway provides private off street parking and access to the single garage. At the front is an area of lawn with young bushes, a the rear is a generous and tended garden that has an abundance of planting, lawn and patio. Side access to front.