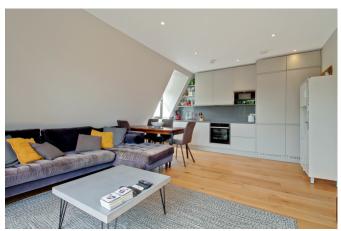

# £445,000

Constructed in 2019 and still under 10-year warranty, this top floor two bedroom/two bathroom apartment is located in a purpose-built block situated on a leafy road within easy reach of North Finchley's transport and amenities. The property benefits from a balcony, engineered wood flooring throughout, underfloor heating, Neff appliances, fitted wardrobes the bedrooms and hallway, a video entry system, off-street parking and communal gardens. It is offered with a long lease and viewing is highly recommended.

- Two Bedrooms
- Two Bathrooms (One en-suite)
- 147 Year Lease
- Balcony
- Underfloor Heating

- Open Plan Kitchen/Reception
- Off Street Parking
- Communal Gardens
- £1400 pa Service Charge/ £280 ground rent
- Proximity to shopping and transport