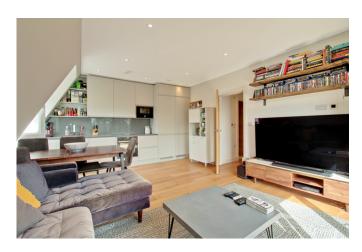

# £445,000

Constructed in 2019 and still under 10-year warranty, this top floor two bedroom/two bathroom apartment is located in a purpose-built block situated on a leafy road within easy reach of North Finchley's transport and amenities. The property benefits from a balcony, engineered wood flooring throughout, underfloor heating, Neff appliances, fitted wardrobes the bedrooms and hallway, a video entry system, off-street parking and communal gardens. It is offered with a long lease and viewing is highly recommended.

- Two Bedrooms
- Two Bathrooms (One en-suite)
- 147 Year Lease
- Balcony
- Underfloor Heating

- Open Plan Kitchen/Reception
- Off Street Parking
- Communal Gardens
- £1400 pa Service Charge/ £280 ground rent
- Proximity to shopping and transport