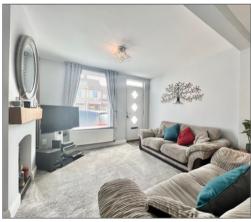

Internally the property benefits from, on the ground floor: Living room, second reception room, kitchen and shower room. To the first floor: Landing, bedroom one, bedroom two and the family bathroom. Externally the property benefits from off parking for multiple vehicles and a West facing garden to the rear which features two decking areas, stoned space, lawn and a garden shed.