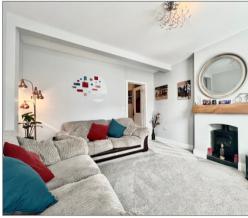

Internally the property benefits from, on the ground floor: Living room, second reception room, kitchen and shower room. To the first floor: Landing, bedroom one, bedroom two and the family bathroom. Externally the property benefits from off parking for multiple vehicles and a West facing garden to the rear which features two decking areas, stoned space, lawn and a garden shed.