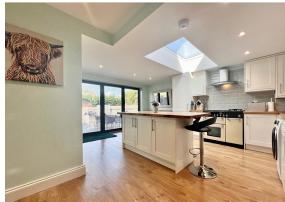

Internally the property benefits from, on the ground floor: Living room, second reception room, kitchen and shower room. To the first floor: Landing, bedroom one, bedroom two and the family bathroom. Externally the property benefits from off parking for multiple vehicles and a West facing garden to the rear which features two decking areas, stoned space, lawn and a garden shed.