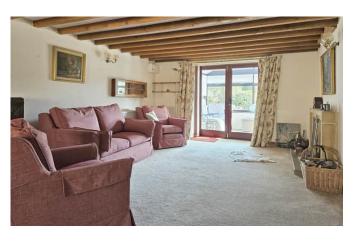

## Description

This attractive barn conversion is situated in a private position at the end of a popular cul-de-sac and is brought to market with no onward chain. The ground floor accommodation is comprised of an entrance hall, kitchen/dining room with pantry, sitting room with fireplace, conservatory, bedroom/study, shower room, utility, and integral access to a garage with stairs leading to a large loft space. Two double bedrooms (one with storage), a bathroom and an airing cupboard are situated on the first floor. The property is approached via a tarmacadam driveway providing plenty of parking, with low maintenance front and rear gardens.

#### **Features**

- NO ONWARD CHAIN
- Detached BARN CONVERSION
- Large open plan kitchen/living area
- Vast 28 foot sitting room with exposed beams
- Ground floor bedroom and shower room
- Private Cul-De-Sac Position
- Ample OFF ROAD PARKING
- Integral garage with first floor
- Low maintenance front and rear gardens
- Freehold Council Tax Band E