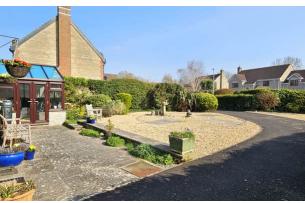

## Description

This attractive barn conversion is situated in a private position at the end of a popular cul-de-sac and is brought to market with no onward chain. The ground floor accommodation is comprised of an entrance hall, kitchen/dining room with pantry, sitting room with fireplace, conservatory, bedroom/study, shower room, utility, and integral access to a garage with stairs leading to a large loft space. Two double bedrooms (one with storage), a bathroom and an airing cupboard are situated on the first floor. The property is approached via a tarmacadam driveway providing plenty of parking, with low maintenance front and rear gardens.

#### **Features**

- NO ONWARD CHAIN
- Detached BARN CONVERSION
- Large open plan kitchen/living area
- Vast 28 foot sitting room with exposed beams
- Ground floor bedroom and shower room
- Private Cul-De-Sac Position
- Ample OFF ROAD PARKING
- Integral garage with first floor
- Low maintenance front and rear gardens
- Freehold Council Tax Band E