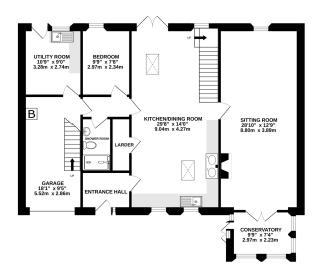

## Description

This attractive barn conversion is situated in a private position at the end of a popular cul-de-sac and is brought to market with no onward chain. The ground floor accommodation is comprised of an entrance hall, kitchen/dining room with pantry, sitting room with fireplace, conservatory, bedroom/study, shower room, utility, and integral access to a garage with stairs leading to a large loft space. Two double bedrooms (one with storage), a bathroom and an airing cupboard are situated on the first floor. The property is approached via a tarmacadam driveway providing plenty of parking, with low maintenance front and rear gardens.

GROUND FLOOR 1ST FLOOR

LOFTHOUSE, ADMIRALS MEAD

Whilst every attempt has been made to ensure the accuracy of the floorplan contained here, measurement of doors, windows, rooms and any other telms are approximate and no responsibility is taken for any error omission or mis-statement. This plan is for illustrative purposes only and should be used as such by any prospective purchaser. The services, systems and appliances shown have not been tested and no guarante as to their operability or efficiency can be given.