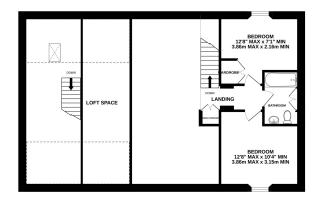

## Description

This attractive barn conversion is situated in a private position at the end of a popular cul-de-sac and is brought to market with no onward chain. The ground floor accommodation is comprised of an entrance hall, kitchen/dining room with pantry, sitting room with fireplace, conservatory, bedroom/study, shower room, utility, and integral access to a garage with stairs leading to a large loft space. Two double bedrooms (one with storage), a bathroom and an airing cupboard are situated on the first floor. The property is approached via a tarmacadam driveway providing plenty of parking, with low maintenance front and rear gardens.

GROUND FLOOR 1ST FLOOR

LOFTHOUSE, ADMIRALS MEAD

Whilst every attempt has been made to ensure the accuracy of the floorplan contained here, measurement of doors, windows, rooms and any other telms are approximate and no responsibility is taken for any error omission or mis-statement. This plan is for illustrative purposes only and should be used as such by any prospective purchaser. The services, systems and appliances shown have not been tested and no guarante as to their operability or efficiency can be given.