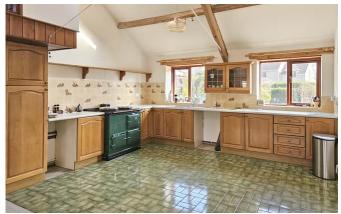

## Description

This attractive barn conversion is situated in a private position at the end of a popular cul-de-sac and is brought to market with no onward chain. The ground floor accommodation is comprised of an entrance hall, kitchen/dining room with pantry, sitting room with fireplace, conservatory, bedroom/study, shower room, utility, and integral access to a garage with stairs leading to a large loft space. Two double bedrooms (one with storage), a bathroom and an airing cupboard are situated on the first floor. The property is approached via a tarmacadam driveway providing plenty of parking, with low maintenance front and rear gardens.