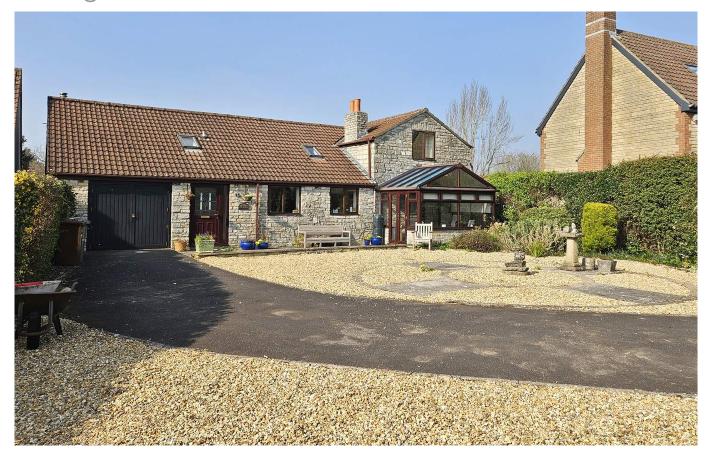

# Admirals Mead

Butleigh, BA6 8UE

£399,950 Freehold

**■3 ■1 €2** EPC E

## Description

This attractive barn conversion is situated in a private position at the end of a popular cul-de-sac and is brought to market with no onward chain. The ground floor accommodation is comprised of an entrance hall, kitchen/dining room with pantry, sitting room with fireplace, conservatory, bedroom/study, shower room, utility, and integral access to a garage with stairs leading to a large loft space. Two double bedrooms (one with storage), a bathroom and an airing cupboard are situated on the first floor. The property is approached via a tarmacadam driveway providing plenty of parking, with low maintenance front and rear gardens.

#### **Features**

- NO ONWARD CHAIN
- Detached BARN CONVERSION
- Large open plan kitchen/living area
- Vast 28 foot sitting room with exposed beams
- Ground floor bedroom and shower room
- Private Cul-De-Sac Position
- Ample OFF ROAD PARKING
- Integral garage with first floor
- Low maintenance front and rear gardens
- Freehold Council Tax Band E