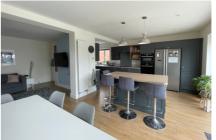

Accommodation downstairs comprises; a light and inviting entrance hall, a spacious living room featuring a large bay window, to the rear of the home in the extension is an open plan, three-zone family area which includes a refitted and modern kitchen complete with island, dining area and snug room. This fantastic space also has bi-fold doors leading to the rear garden. Also downstairs is a cloakroom. Upstairs are four generous bedroom, a modern family bathroom and an additional shower room.