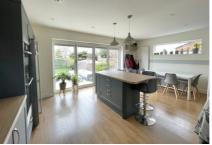

Accommodation downstairs comprises; a light and inviting entrance hall, a spacious living room featuring a large bay window, to the rear of the home in the extension is an open plan, three-zone family area which includes a refitted and modern kitchen complete with island, dining area and snug room. This fantastic space also has bi-fold doors leading to the rear garden. Also downstairs is a cloakroom. Upstairs are four generous bedroom, a modern family bathroom and an additional shower room.