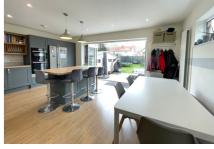

Accommodation downstairs comprises; a light and inviting entrance hall, a spacious living room featuring a large bay window, to the rear of the home in the extension is an open plan, three-zone family area which includes a refitted and modern kitchen complete with island, dining area and snug room. This fantastic space also has bi-fold doors leading to the rear garden. Also downstairs is a cloakroom. Upstairs are four generous bedroom, a modern family bathroom and an additional shower room.