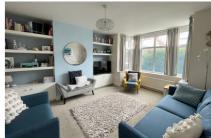

Accommodation downstairs comprises; a light and inviting entrance hall, a spacious living room featuring a large bay window, to the rear of the home in the extension is an open plan, three-zone family area which includes a refitted and modern kitchen complete with island, dining area and snug room. This fantastic space also has bi-fold doors leading to the rear garden. Also downstairs is a cloakroom. Upstairs are four generous bedroom, a modern family bathroom and an additional shower room.