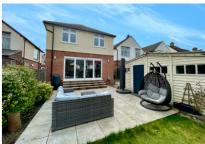

Outside to the rear is a large rear garden with a sizeable patio area, perfect for entertaining. The remaining part of the garden is mainly laid to lawn. Also to the rear is a detached garage which can be