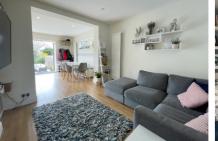

Accommodation downstairs comprises; a light and inviting entrance hall, a spacious living room featuring a large bay window, to the rear of the home in the extension is an open plan, three-zone family area which includes a refitted and modern kitchen complete with island, dining area and snug room. This fantastic space also has bi-fold doors leading to the rear garden. Also downstairs is a cloakroom. Upstairs are four generous bedroom, a modern family bathroom and an additional shower room.