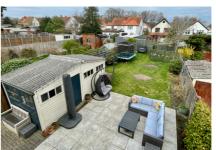

Outside to the rear is a large rear garden with a sizeable patio area, perfect for entertaining. The remaining part of the garden is mainly laid to lawn. Also to the rear is a detached garage which can be