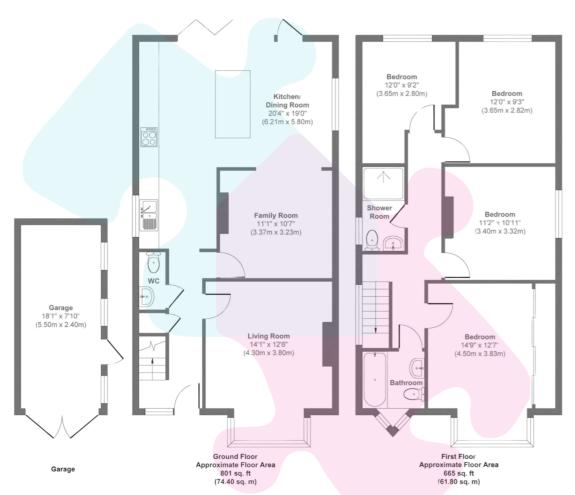

Accommodation downstairs comprises; a light and inviting entrance hall, a spacious living room featuring a large bay window, to the rear of the home in the extension is an open plan, three-zone family area which includes a refitted and modern kitchen complete with island, dining area and snug room. This fantastic space also has bi-fold doors leading to the rear garden. Also downstairs is a cloakroom. Upstairs are four generous bedroom, a modern family bathroom and an additional shower room.

Outside to the rear is a large rear garden with a sizeable patio area, perfect for entertaining. The remaining part of the garden is mainly laid to lawn. Also to the rear is a detached garage which can be

Approx. Gross Internal Floor Area 1466 sq. ft / 136.20 sq. m

Illustration for identification purposes only, measurements are approximate, not to scale Produced by Elements Property

- STUNNING THREE ZONE OPEN PLAN LIVING SPACE WITH BI-**FOLD DOORS TO REAR GARDEN**
- TWO FAMILY BATH/SHOWER ROOMS
- SIZEABLE REAR GARDEN
- CLOAKROOM