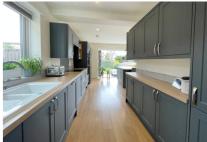

Accommodation downstairs comprises; a light and inviting entrance hall, a spacious living room featuring a large bay window, to the rear of the home in the extension is an open plan, three-zone family area which includes a refitted and modern kitchen complete with island, dining area and snug room. This fantastic space also has bi-fold doors leading to the rear garden. Also downstairs is a cloakroom. Upstairs are four generous bedroom, a modern family bathroom and an additional shower room.

Approx. Gross Internal Floor Area 1466 sq. ft / 136.20 sq. m

Illustration for identification purposes only, measurements are approximate, not to scale Produced by Elements Property

- STUNNING THREE ZONE OPEN PLAN LIVING SPACE WITH BI-**FOLD DOORS TO REAR GARDEN**
- TWO FAMILY BATH/SHOWER ROOMS
- SIZEABLE REAR GARDEN
- CLOAKROOM