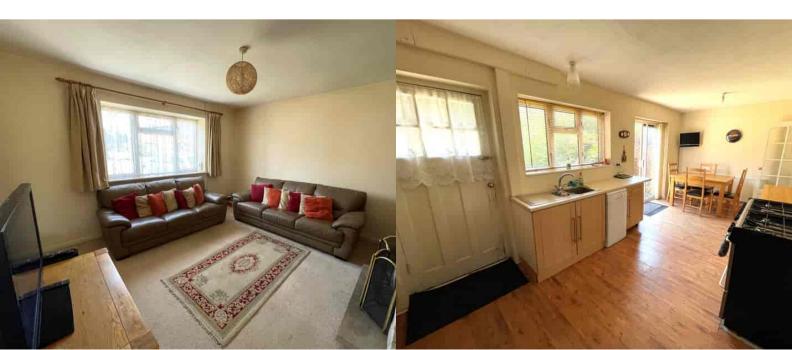

# **Ground Floor**

**Entrance Hall** Stirs to first floor landing, doors to:

**Kitchen/Diner** Rear aspect window and doors, range of units, space for appliances, door to:

Lounge Front aspect window, radiator

# Outside

**Utility/Cloakroom** Plumbing for white goods, low level w.c

**Garden** Mainly laid to lawn with access to large workshop