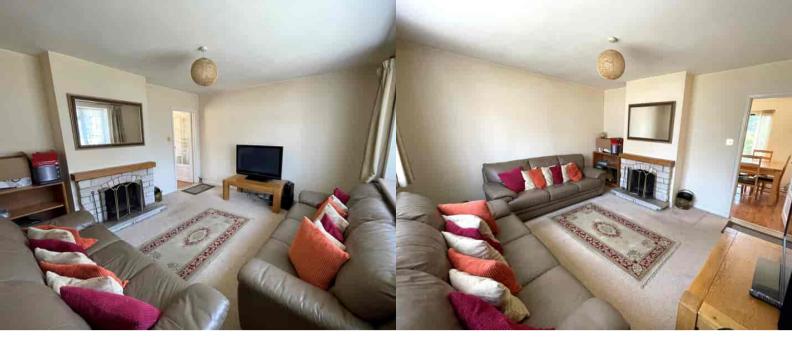

# **Ground Floor**

**Entrance Hall** Stirs to first floor landing, doors to:

**Kitchen/Diner** Rear aspect window and doors, range of units, space for appliances, door to:

Lounge Front aspect window, radiator

**First Floor** 

**Landing** Loft access, doors to:

**Bedroom** Rear aspect window, radiator

**Bedroom** Front aspect window, radiator

**Bedroom** Front aspect window, radiator