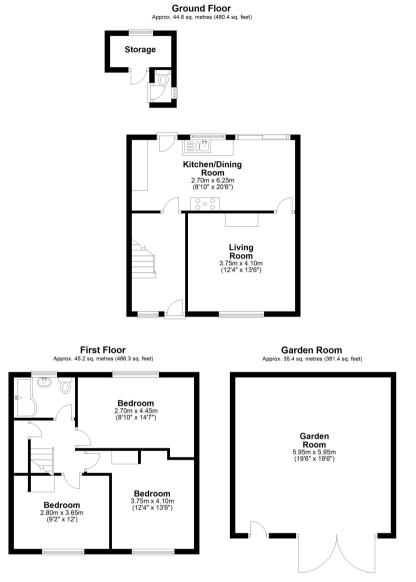

## **FLOORPLAN**

Total area: approx. 125.2 sq. metres (1348.2 sq. feet)

Guildford Office 12c, Worplesdon Road, Guildford, GU2 9RW 01483 576300 info@hippsestateagents.co.uk