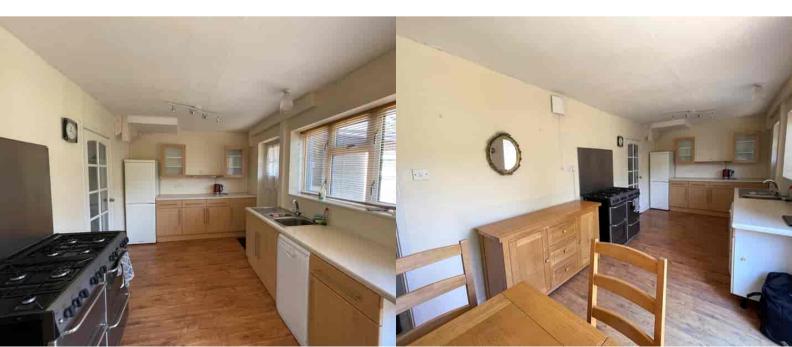

# **Ground Floor**

**Entrance Hall** Stirs to first floor landing, doors to:

**Kitchen/Diner** Rear aspect window and doors, range of units, space for appliances, door to:

Lounge Front aspect window, radiator