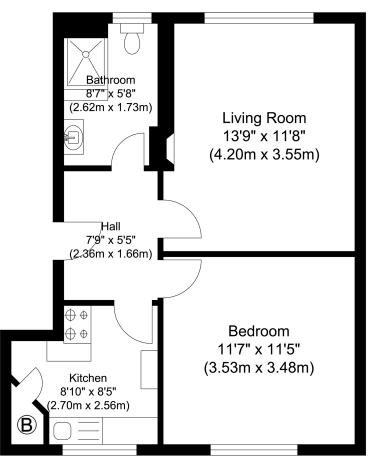

Approximate Floor Area 467.69 SQ.FT. 43.45 SQ.M.

## TOTAL APPROX FLOOR AREA 467.69 SQ.FT. 43.45 SQ. M.

Whilst every attempt has been made to ensure the accuracy of the floor plan contained here, measurements of doors, windows, rooms and any other items are approximate and no responsibility is taken for any error, omission or misstatement. This plan is for illustrative purposes only and should be used as such by any prospective purchaser.