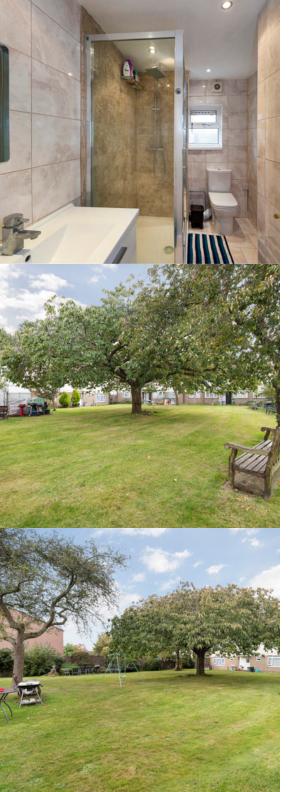

### Bathroom

Ceramic tiled flooring; tiled walls; large shower enclosure with thermostatic shower; large wash-hand basin with vanity unit; w/c, extractor fan, heated towel rail, double glazed windows.

# PROPERTY DESCRIPTION

RE/MAX SELECT are delighted to offer for sale this first floor apartment conveniently located for public transport, schools, and amenities. The property comprises one double bedroom, spacious lounge, kitchen, and bathroom. Further benefits include double glazing, gas central heating, and large communal garden. CHAIN FREE.