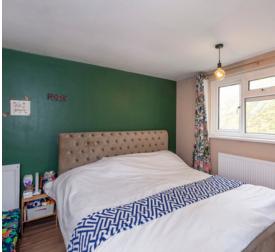

# PROPERTY DESCRIPTION

RE/MAX SELECT are delighted to offer for sale this first floor apartment conveniently located for public transport, schools, and amenities. The property comprises one double bedroom, spacious lounge, kitchen, and bathroom. Further benefits include double glazing, gas central heating, and large communal garden. CHAIN FREE.

Total Internal Area approx: 467.69 sq ft (43.45 sq m). EPC Rating D57

# **FEATURES**

- First floor apartment
- Large double bedroom
- Large living room

- Large shower room
- Double glazing & gas central heating







# ROOM DESCRIPTIONS FIRST FLOOR

#### Entrance Hall

Laminate flooring, radiator, entry-phone system.

## Living Room

Laminate flooring, radiator, electric fireplace, double glazed windows.

#### Kitchen

Tiled flooring; range of wood wall and base units with marble-effect worktops and tiled splashback; stainless steel sink and drainer unit; fitted gas hob, fitted oven; fitted stainless steel extractor hood; space and connections for fridge/freezer; space and connections for washing machine; cupboard housing boiler; double glazed windows.

#### **Bedroom**

Laminate flooring, radiator, double glazed windows.

### Bathroom

Ceramic tiled flooring; tiled walls; large shower enclosure with thermostatic shower; large wash-hand basin with vanity unit; w/c, extractor fan, heated towel rail,