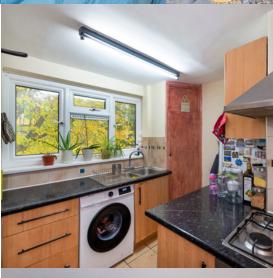

#### Kitchen

Tiled flooring; range of wood wall and base units with marble-effect worktops and tiled splashback; stainless steel sink and drainer unit; fitted gas hob, fitted oven; fitted stainless steel extractor hood; space and connections for fridge/freezer; space and connections for washing machine; cupboard housing boiler; double glazed windows.