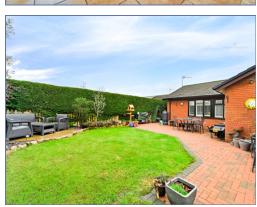

The accommodation briefly comprises of an entrance hall, leading to the open plan Kitchen-Breakfast area, attached is the Dining Family Space through to the Sunroom to the rear of the property. The Property comprises of, 3 Double bedrooms, the Master featuring the first of 2 En Suits. The double garage has been converted partially, now with one side featuring an office. The Wrap around garden has been well looked after, featuring green areas and decking for entertaining.