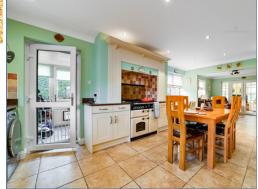

The accommodation briefly comprises of an entrance hall, leading to the open plan Kitchen-Breakfast area, attached is the Dining Family Space through to the Sunroom to the rear of the property. The Property comprises of, 3 Double bedrooms, the Master featuring the first of 2 En Suits. The double garage has been converted partially, now with one side featuring an office. The Wrap around garden has been well looked after, featuring green areas and decking for entertaining.