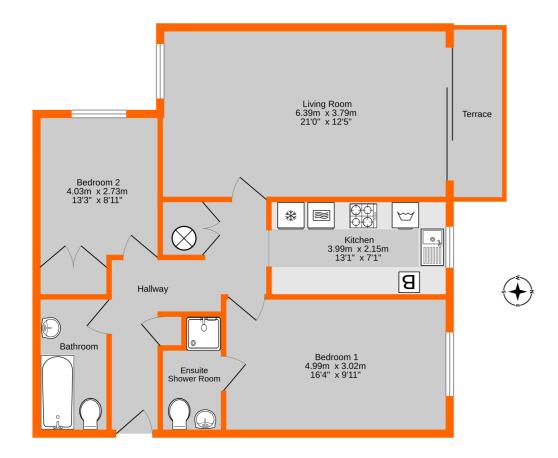

#### Beckenham Office

- 102-104 High Street, Beckenham, BR3 1EB
- **200 8650 2000**
- beckenham@proctors.london

Ground Floor Flat 76.4 sq.m. (823 sq.ft.) approx.

TOTAL FLOOR AREA: 76.4 sq.m. (823 sq.ft.) approx Measurements are approximate. Not to scale. Illustrative purposes only Made with Metropix ©2024

#### **Ground Floor**

#### Own Entrance Hall

cupboard with fuse box, built-in double airing cupboard housing hot water cylinder and cold water tank

#### **Living Room**

dual aspect, high level south facing window to front, glazed sliding doors onto

TERRACE: enclosed, tiled floor, gate onto communal gardens beyond

#### Re-Fitted Kitchen

white fronted units comprising base cupboards, drawers and wall cupboards, worktops, inset stainless steel sink unit with mixer tap, plumbing for washing machine and space for tumble dryer, fridge/freezer recess, tiled walls,

separate double oven, inset 4 ring stainless steel gas hob, extractor hood over, cupboard houses wall mounted Potterton gas boiler, window to rear

#### Bedroom 1

window to rear

#### **En-Suite Shower Room**

white suite, fully tiled shower with Triton shower, glazed folding door to front, wash basin with cupboard/drawers under, toilet with concealed cistern, extractor fan, fully tiled walls, mirror with strip light and AV shaver point

#### Bedroom 2

window to side, built-in double wardrobe

## **Bathroom**

white suite of panelled bath with mixer tap and hand spray, washbasin with mixer tap with cupboards below, toilet, extractor

fan, fully tiled walls