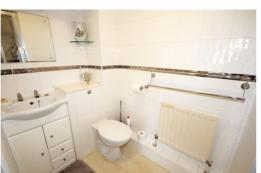

#### **En-Suite Shower Room**

white suite, fully tiled shower with Triton shower, glazed folding door to front, wash basin with cupboard/drawers under, toilet with concealed cistern, extractor fan, fully tiled walls, mirror with strip light and AV shaver point