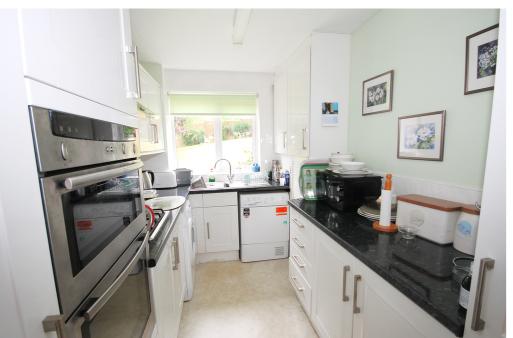

#### Re-Fitted Kitchen

white fronted units comprising base cupboards, drawers and wall cupboards, worktops, inset stainless steel sink unit with mixer tap, plumbing for washing machine and space for tumble dryer, fridge/freezer recess, tiled walls,

separate double oven, inset 4 ring stainless steel gas hob, extractor hood over, cupboard houses wall mounted Potterton gas boiler, window to rear