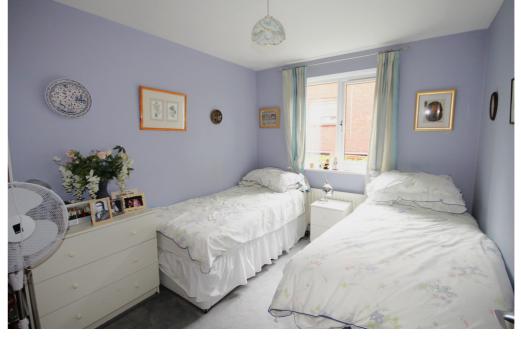

#### Bedroom 1

window to rear

#### Bedroom 2

window to side, built-in double wardrobe