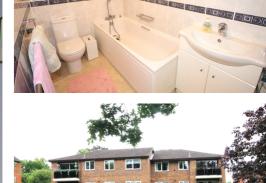

## **Bathroom**

white suite of panelled bath with mixer tap and hand spray, washbasin with mixer tap with cupboards below, toilet, extractor

fan, fully tiled walls