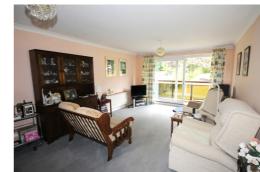

#### **Living Room**

dual aspect, high level south facing window to front, glazed sliding doors onto

TERRACE: enclosed, tiled floor, gate onto communal gardens beyond

#### Re-Fitted Kitchen

white fronted units comprising base cupboards, drawers and wall cupboards, worktops, inset stainless steel sink unit with mixer tap, plumbing for washing machine and space for tumble dryer, fridge/freezer recess, tiled walls,