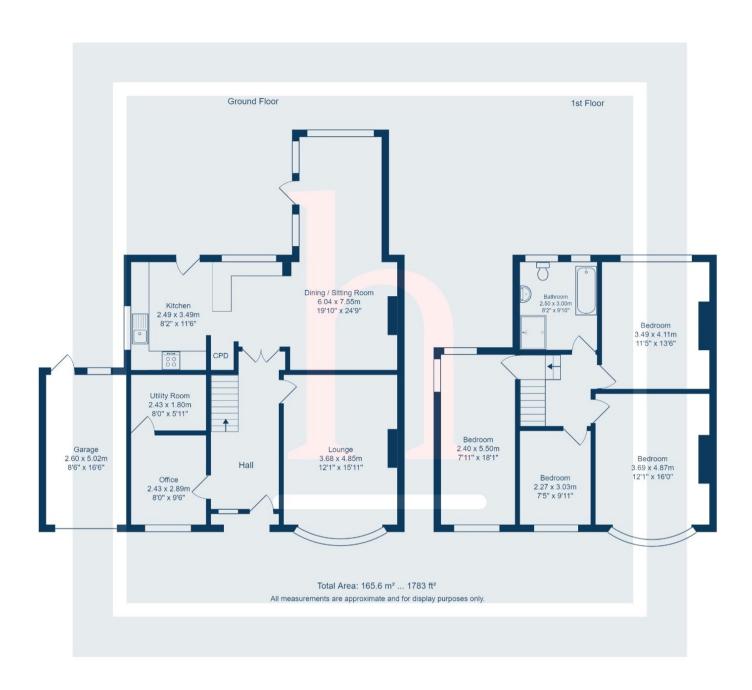

T: 0151 625 0125

E: info@homewirral.co.uk W: www.homewirral.co.uk

A: 42 Grange Road, West Kirby, CH48 4EF

Substantial family home! Sat on the ever popular Manor Hill in Prenton is this beautifully presented, four bedroom, semi-detached home. With open plan living accommodation, well-proportioned rooms and a downstairs office, this property is ideal for a growing family with great schools on your doorstep along with fantastic transport links and the local amenities of both Oxton village and Claughton village. Completely transformed by the current owners, this home is definitely not one to be missed!