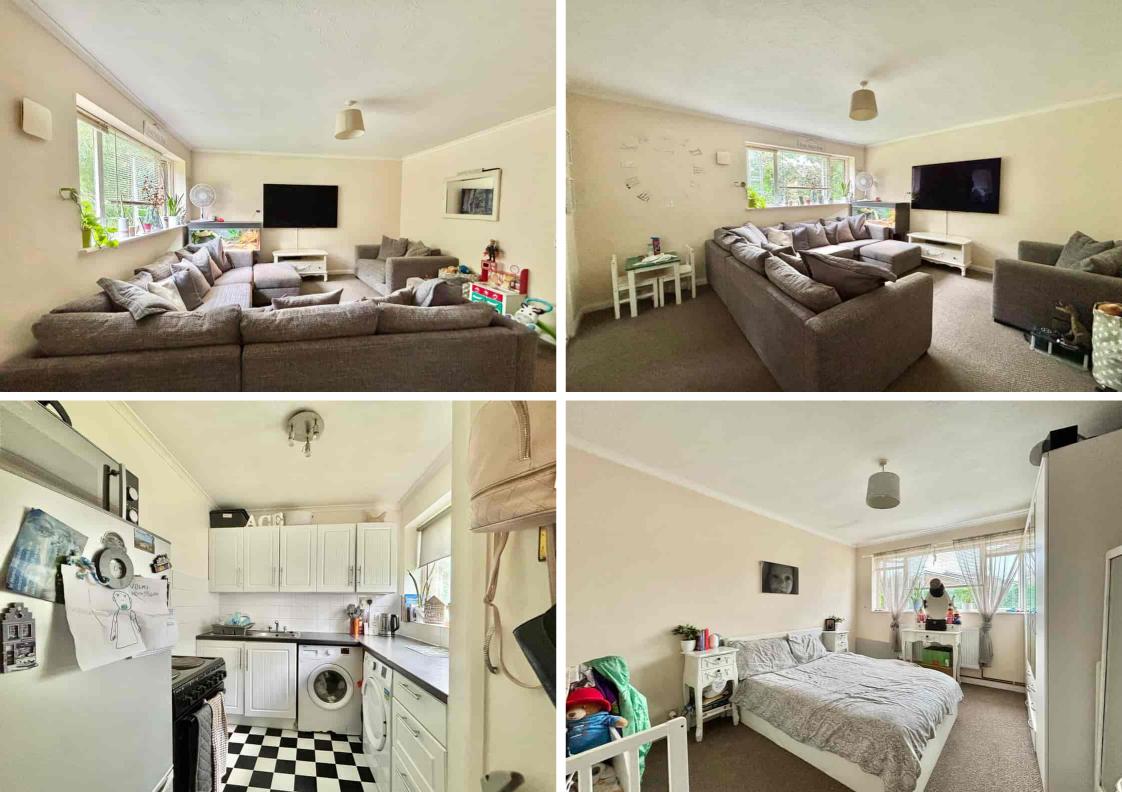

54 Senlac Way, St Leonards-on-Sea, East Sussex, TN37 7JG Well Proportioned Two Bedroom 1st Floor Apartment £172,500

Property Cafe are delighted to present to the market this well proportioned and conveniently located two bedroom, 1st floor, purpose built apartment for sale with no onward chain. Accommodation and benefits include; A private entrance & lobby area on the ground floor with stairs leading to the rest of the flat; Spacious lounge offering good space to relax and entertain with a pleasant outlook; Fitted kitchen comprising of cupboards & worktop along with space for freestanding white goods; Two double bedrooms; Fitted bathroom comprising of bath & overhead shower, wash basin & WC. In addition this flat offer excellent storage space with an array of built in cupboards, share of freehold, recently fitted gas central heating system and a communal garden. We recommend you view at your earliest convenience. Tenure: Leasehold (share of freehold) \*Leasehold length- 930 years remaining \*Maintenance charges: £300 + building insurance \*Pets and Sub-letting permitted.

- 1st Floor Apartment For Sale
- Spacious Lounge With Pleasant Outlook
  - Fitted Kitchen & Bathroom
    - Two Double Bedrooms
- Own Private Entrance & Lobby Area
  - Communal Garden.

- Ample Storage.
- Recently Fitted Boiler & Gas Central Heating
  System
  - Sought After Residential Location
    - Sold With No Onward Chain
  - Viewing Highly Recommended