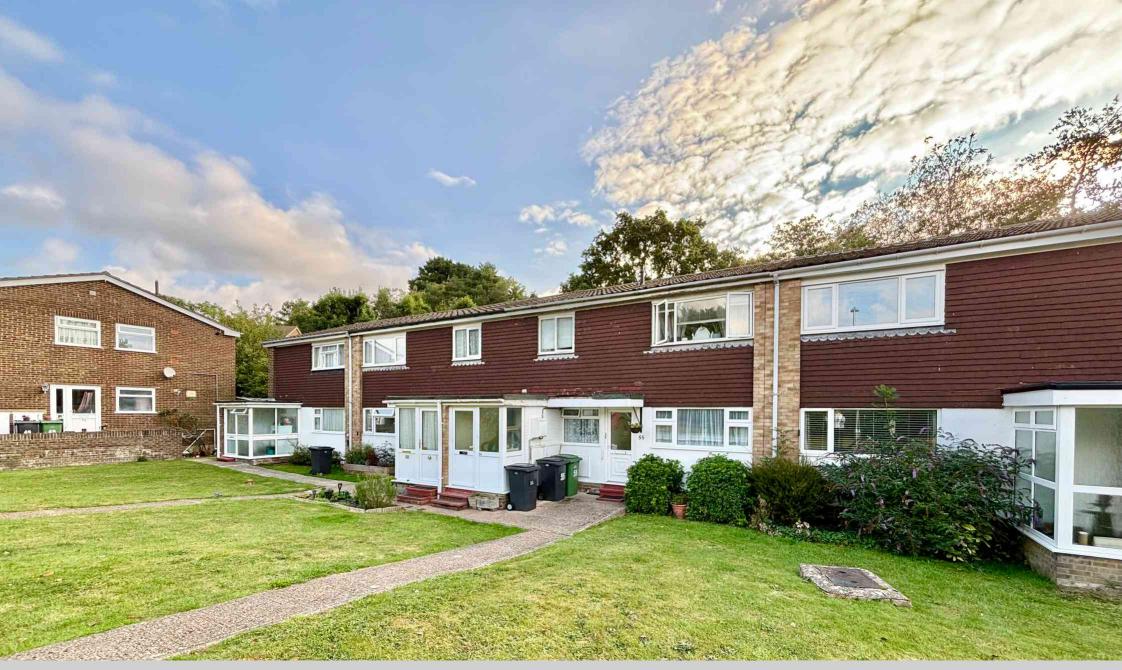

54 Senlac Way, St Leonards-on-Sea, East Sussex, TN37 7JG Well Proportioned Two Bedroom 1st Floor Apartment £172,500

Property Cafe are delighted to present to the market this well proportioned and conveniently located two bedroom, 1st floor, purpose built apartment for sale with no onward chain. Accommodation and benefits include; A private entrance & lobby area on the ground floor with stairs leading to the rest of the flat; Spacious lounge offering good space to relax and entertain with a pleasant outlook; Fitted kitchen comprising of cupboards & worktop along with space for freestanding white goods; Two double bedrooms; Fitted bathroom comprising of bath & overhead shower, wash basin & WC. In addition this flat offer excellent storage space with an array of built in cupboards, share of freehold, recently fitted gas central heating system and a communal garden. We recommend you view at your earliest convenience. Tenure: Leasehold (share of freehold) \*Leasehold length- 930 years remaining \*Maintenance charges: £300 + building insurance \*Pets and Sub-letting permitted.

Situated in a sought after position of St Leonards; Gifting within walking distance excellent local primary & secondary schools, Conquest hospital, local shops & supermarkets and easy access to the A21, Battle and Queensway. Hastings & St Leonards is a bustling town with a recently found assortment of mainly independently owned restaurants, bars and shops; further amenities include dentist and doctors. There are regular bus services close by with services to Hastings town centre and battle, both of which have excellent train stations with direct lines to Central London.