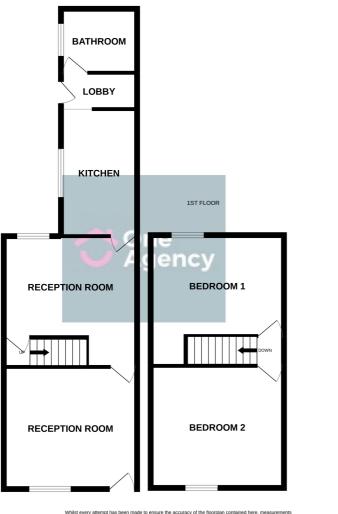

#### Ground Floor

#### **Reception Room One**

3.44m x 3.33m (11' 3" x 10' 11") A double glazed window, radiator and laminate flooring.

#### Reception Room Two

3.66m x 3.42m (12' 0" x 11' 3") A double glazed window to the rear, radiator and laminate flooring.

#### Kitchen

3.18m x 1.95m (10' 5" x 6' 5") A range of wall and base units with worktops, stainless steel sink basin, plumbing for a washing machine, double glazed window, radiator and tiled flooring.

#### Bathroom

2.26m x 1.85m (7' 5" x 6' 1") A white suite with bath, pedestal hand wash basin, low level W/C, part tiled walls, double glazed window, radiator and tiled flooring.

#### First Floor

#### Bedroom One

 $3.69m \times 3.43m$  (12' 1" x 11' 3") A double glazed window to the rear and radiator.

#### Bedroom Two

3.46m x 3.32m (11' 4" x 10' 11") A double glazed window to the front and radiator.

#### while every attempt has been made to ensure the accuracy of the flourgian contained have, measurements of doors, wholeyn, nome and uny other letres are approach monte and on years probability is likely at any error, omission or mis-statement. This plan is for illustrative purposes only and should be used as such by viny prospective purchaser. The services, systems and applications shown have no been tested and no guarantee as to their operability or efficiency can be given. Made with Mergings #2022