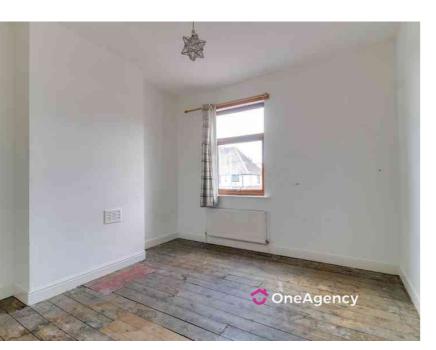

#### Bedroom One

 $3.69m \times 3.43m$  (12' 1" x 11' 3") A double glazed window to the rear and radiator.

#### Bedroom Two

3.46m x 3.32m (11' 4" x 10' 11") A double glazed window to the front and radiator.