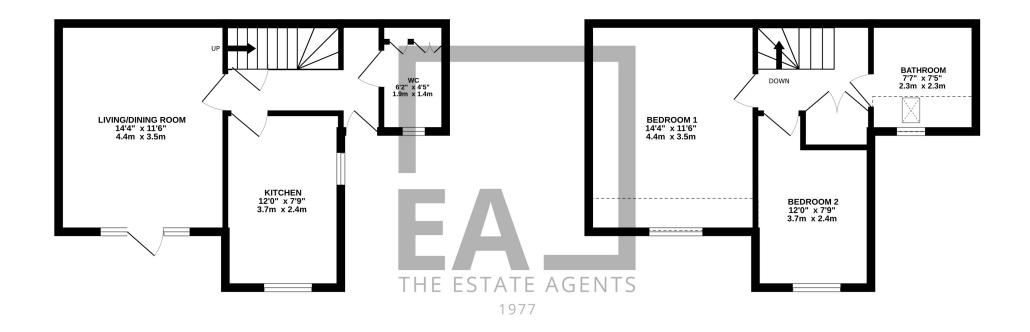

GROUND FLOOR 362 sq.ft. (33.7 sq.m.) approx. 1ST FLOOR 362 sq.ft. (33.6 sq.m.) approx.

## TOTAL FLOOR AREA: 724 sq.ft. (67.3 sq.m.) approx.

Whilst every attempt has been made to ensure the accuracy of the floorplan contained here, measurements of doors, windows, rooms and any other items are approximate and no responsibility is taken for any error, omission or mis-statement. This plan is for illustrative purposes only and should be used as such by any prospective purchaser. The services, systems and appliances shown have not been tested and no guarantee as to their operability or efficiency can be given.