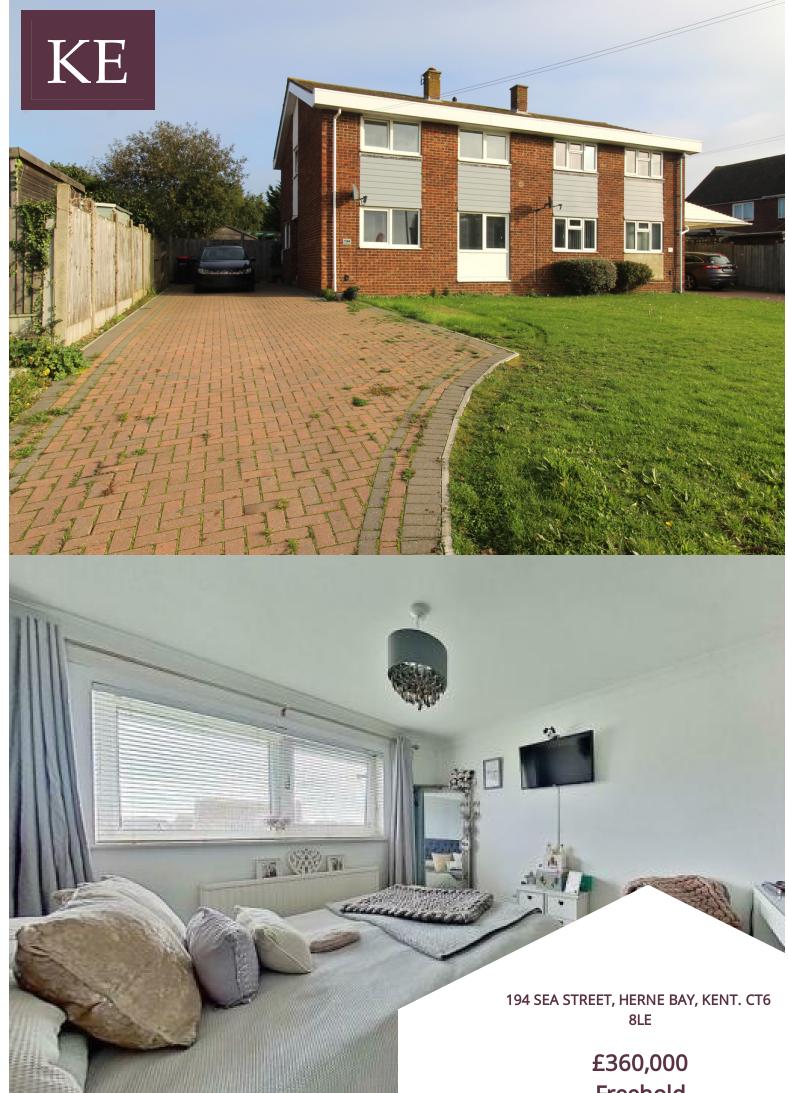

## ABOUT THE PROPERTY

This well presented four bedroom semi detached house is located in the popular residential location in Sea Street, Herne Bay. Inside the property comprises a downstairs cloakroom, an inviting entrance hall which leads through to the light and airy lounge, with a good size kitchen leading to a double glazed conservatory. Upstairs offers four decent size bedrooms and a four piece modern family bathroom. The well tended garden is mainly laid to lawn with an outside shed and to the front of the house is a block paved driveway giving ample off street parking. Located on the Western side of Herne Bay the area is a really popular family location, with it being within close proximity to the seafront and park, schools, bus stop and the mainline train station, as well as a number of local amenities.

#### Front Garden & Driveway

Open plan frontage laid to lawn plus block paved driveway providing parking for several vehicles.