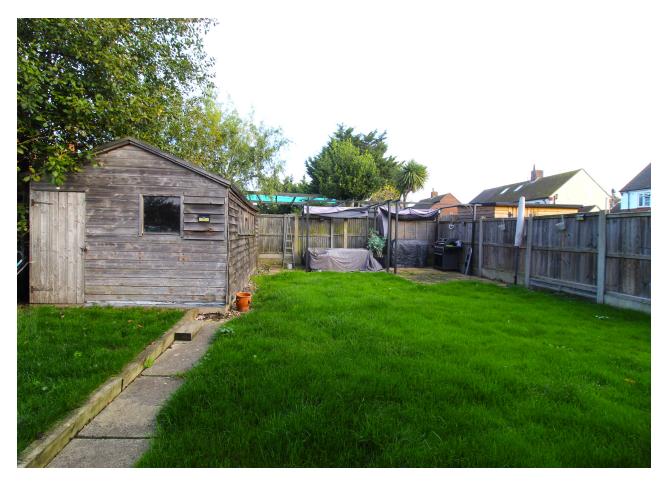

#### **Rear Garden**

Good size private rear garden with formal lawn and an abundance of flowering shrubs, trees and well stocked borders, outside tap, exterior lighting and power point.