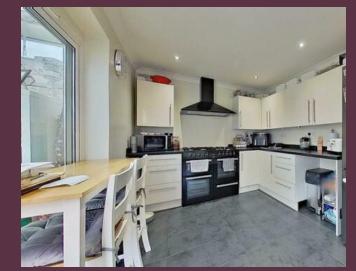

#### Kitchen-Breakfast Room

Fitted kitchen comprising range of matching wall and base units with complementary worktops. Space for range cooker with five burner gas hob and extractor fan above, space for washing machine, dishwasher, fridge/freezer, inset sink unit with mixer taps, deep set under stair storage cupboard, double glazed window to rear, double glazed sliding doors.