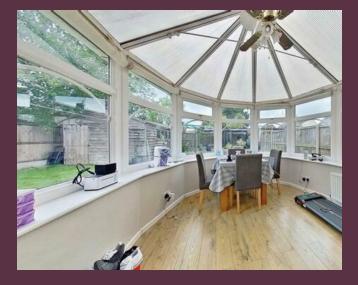

Double glazed window to front, radiator.

**Bedroom Two** Double glazed window to front, radiator.

**Bedroom Three** Double glazed windows to rear, radiator.

## Bathroom

White suite comprising paneled bath and shower stall. Wash hand basin and low level WC. Fully tiled walls and tiled floor. Double glazed frosted window to side, extractor fan.



# OUTSIDE

#### **Rear Garden**

Good size private rear garden with formal lawn and an abundance of flowering shrubs, trees and well stocked borders, outside tap, exterior lighting and power point.

#### Front Garden & Driveway

Open plan frontage laid to lawn plus block paved driveway providing parking for several vehicles.

#### COUNCIL TAX BAND D

NB At the time of advertising, these are draft particulars awaiting approval of our sellers.