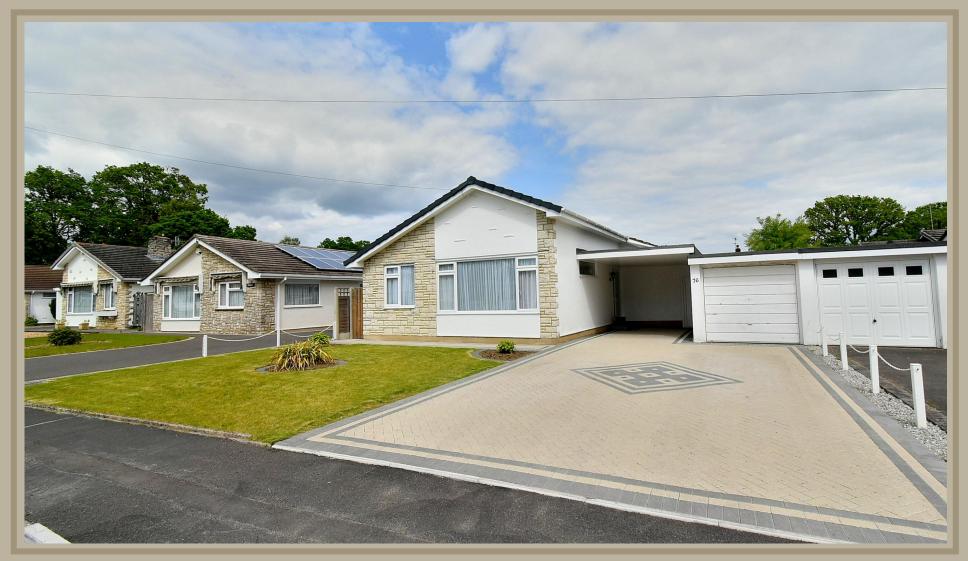

# "A recently modernised bungalow in a cul-de-sac location conveniently located approximately 650 metres from Ferndown's town centre"

#### FREEHOLD GUIDE PRICE £535,000

This beautifully finished and conveniently located three bedroom, one bathroom detached bungalow has a 4.5 sq ft enclosed rear garden, single garage, car port and driveway providing generous off road parking.

The current owners have managed to create a luxuriously appointed bungalow which is superbly positioned in a sought after town centre location.

- Recently modernised three bedroom detached bungalow in a sought after town centre location
- **13ft Spacious reception hall** with double doors opening through into the lounge/dining room. Cupboard housing the wall mounted gas fired Worcester boiler
- **20ft x 18ft L-shaped lounge/dining room** which has two double glazed windows overlooking the front garden
- Lounge area has a living flame log effect contemporary electric fire with limestone surround
- **Dining area** with ample space for dining table and chairs
- 14ft Kitchen/breakfast room has been beautifully finished with extensive granite worktops with
  matching upstands with an excellent range of kitchen appliances to include; Neff hob with Neff
  extractor above, Neff oven and a combination oven, fridge and freezer and a washing machine
  with ample space for breakfast table and chairs, double glazed window to the side aspect and a
  double glazed door leading out into the rear garden
- **Bedroom one** is a generous size double bedroom benefitting from floor to ceiling wardrobes with mirror sliding doors and enjoying a view over the rear garden
- **Bedroom two** is also a generous size double bedroom with fitted floor to ceiling wardrobes with mirror sliding doors and also enjoying a view over the rear garden
- **Bedroom three** is a generous sized single bedroom with a double glazed window to the side aspect
- Luxuriously appointed and spacious shower room incorporating a good size corner shower cubicle, chrome raindrop shower head and separate shower attachment, wash hand basin with vanity storage beneath, WC with concealed cistern, vanity unit and polished porcelain tiled walls and flooring

### **Outside**

- The rear garden is a superb feature of the property as it offers a good degree of seclusion and measures approximately 45ft x 45ft
- Adjoining the rear of the property there is a recently laid, large Indian sandstone paved patio which also continues around both side of the bungalow. The remainder of the garden is predominantly laid to lawn. In the far corner of the garden there is a greenhouse. The garden itself is fully enclosed by fencing
- A front block paved driveway provides generous off road parking and in turn leads up to a single garage and car port
- Single garage has a metal up and over door, light and power, double glazed window and a side personal door. Space and outlet for a tumble dryer
- Further benefits include; double glazing, replacement UPVC fascias & soffits and a gas fired heating system