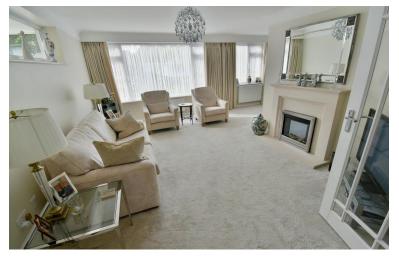

The current owners have managed to create a luxuriously appointed bungalow which is superbly positioned in a sought after town centre location.

- Recently modernised three bedroom detached bungalow in a sought after town centre location
- **13ft Spacious reception hall** with double doors opening through into the lounge/dining room. Cupboard housing the wall mounted gas fired Worcester boiler
- **20ft x 18ft L-shaped lounge/dining room** which has two double glazed windows overlooking the front garden
- Lounge area has a living flame log effect contemporary electric fire with limestone surround
- **Dining area** with ample space for dining table and chairs
- 14ft Kitchen/breakfast room has been beautifully finished with extensive granite worktops with
  matching upstands with an excellent range of kitchen appliances to include; Neff hob with Neff
  extractor above, Neff oven and a combination oven, fridge and freezer and a washing machine
  with ample space for breakfast table and chairs, double glazed window to the side aspect and a
  double glazed door leading out into the rear garden
- **Bedroom one** is a generous size double bedroom benefitting from floor to ceiling wardrobes with mirror sliding doors and enjoying a view over the rear garden
- **Bedroom two** is also a generous size double bedroom with fitted floor to ceiling wardrobes with mirror sliding doors and also enjoying a view over the rear garden
- **Bedroom three** is a generous sized single bedroom with a double glazed window to the side aspect
- Luxuriously appointed and spacious shower room incorporating a good size corner shower cubicle, chrome raindrop shower head and separate shower attachment, wash hand basin with vanity storage beneath, WC with concealed cistern, vanity unit and polished porcelain tiled walls and flooring