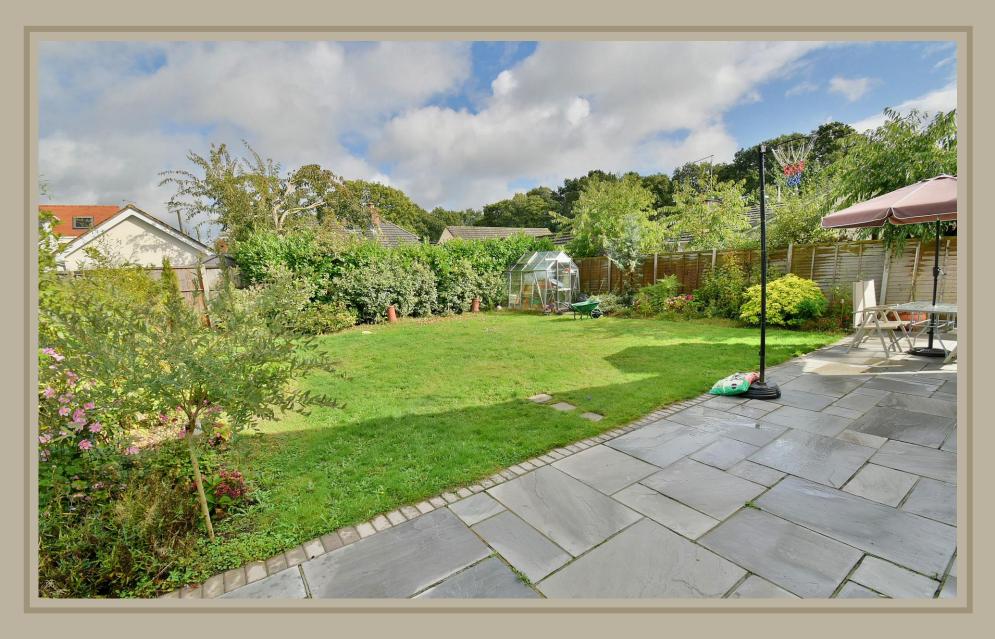

### **Outside**

- The rear garden is a superb feature of the property as it offers a good degree of seclusion and measures approximately 45ft x 45ft
- Adjoining the rear of the property there is a recently laid, large Indian sandstone paved patio which also continues around both side of the bungalow. The remainder of the garden is predominantly laid to lawn. In the far corner of the garden there is a greenhouse. The garden itself is fully enclosed by fencing
- A front block paved driveway provides generous off road parking and in turn leads up to a single garage and car port
- Single garage has a metal up and over door, light and power, double glazed window and a side personal door. Space and outlet for a tumble dryer
- Further benefits include; double glazing, replacement UPVC fascias & soffits and a gas fired heating system