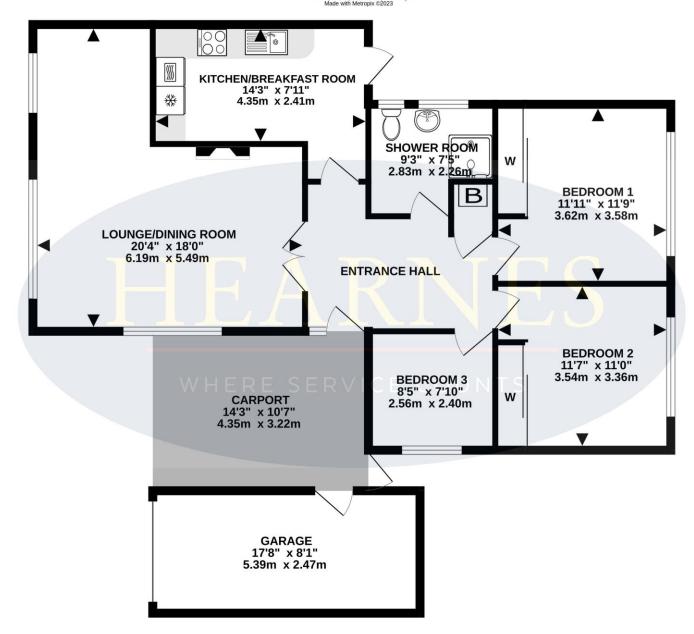

The current owners have managed to create a luxuriously appointed bungalow which is superbly positioned in a sought after town centre location.

- Recently modernised three bedroom detached bungalow in a sought after town centre location
- **13ft Spacious reception hall** with double doors opening through into the lounge/dining room. Cupboard housing the wall mounted gas fired Worcester boiler
- **20ft x 18ft L-shaped lounge/dining room** which has two double glazed windows overlooking the front garden
- Lounge area has a living flame log effect contemporary electric fire with limestone surround
- **Dining area** with ample space for dining table and chairs
- 14ft Kitchen/breakfast room has been beautifully finished with extensive granite worktops with
  matching upstands with an excellent range of kitchen appliances to include; Neff hob with Neff
  extractor above, Neff oven and a combination oven, fridge and freezer and a washing machine
  with ample space for breakfast table and chairs, double glazed window to the side aspect and a
  double glazed door leading out into the rear garden
- **Bedroom one** is a generous size double bedroom benefitting from floor to ceiling wardrobes with mirror sliding doors and enjoying a view over the rear garden
- **Bedroom two** is also a generous size double bedroom with fitted floor to ceiling wardrobes with mirror sliding doors and also enjoying a view over the rear garden
- **Bedroom three** is a generous sized single bedroom with a double glazed window to the side aspect
- Luxuriously appointed and spacious shower room incorporating a good size corner shower cubicle, chrome raindrop shower head and separate shower attachment, wash hand basin with vanity storage beneath, WC with concealed cistern, vanity unit and polished porcelain tiled walls and flooring

#### TOTAL FLOOR AREA: 1049 sq.ft. (97.5 sq.m.) approx.

Whilst every attempt has been made to ensure the accuracy of the floorplan contained here, measurements of doors, windows, rooms and any other items are approximate and no responsibility is taken for any error, omission or mis-statement. This plan is for illustrative purposes only and should be used as such by any prospective purchaser. The services, systems and appliances shown have not been tested and no guarantee as to their orbality or efficiency can be given.

Made with Metropix €2023