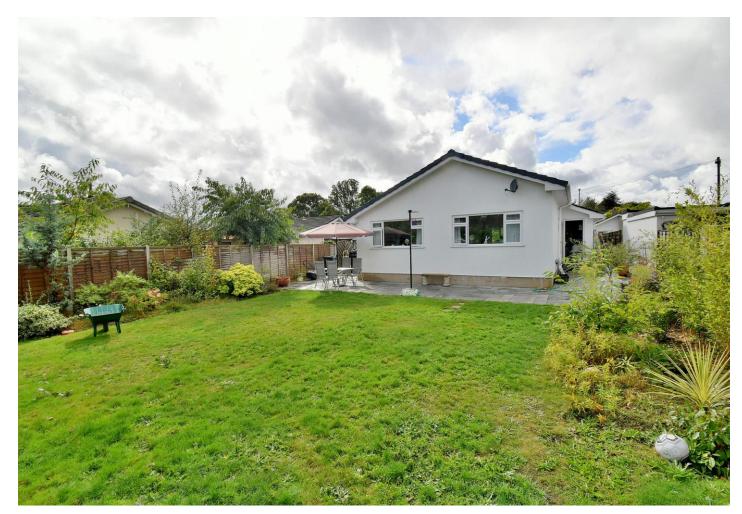

### **Outside**

- The rear garden is a superb feature of the property as it offers a good degree of seclusion and measures approximately 45ft x 45ft
- Adjoining the rear of the property there is a recently laid, large Indian sandstone paved patio which also continues around both side of the bungalow. The remainder of the garden is predominantly laid to lawn. In the far corner of the garden there is a greenhouse. The garden itself is fully enclosed by fencing
- A front block paved driveway provides generous off road parking and in turn leads up to a single garage and car port
- Single garage has a metal up and over door, light and power, double glazed window and a side personal door. Space and outlet for a tumble dryer
- Further benefits include; double glazing, replacement UPVC fascias & soffits and a gas fired heating system