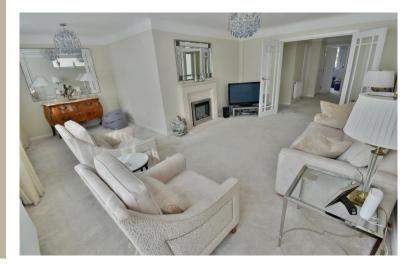

The current owners have managed to create a luxuriously appointed bungalow which is superbly positioned in a sought after town centre location.

- Recently modernised three bedroom detached bungalow in a sought after town centre location
- **13ft Spacious reception hall** with double doors opening through into the lounge/dining room. Cupboard housing the wall mounted gas fired Worcester boiler
- **20ft x 18ft L-shaped lounge/dining room** which has two double glazed windows overlooking the front garden
- Lounge area has a living flame log effect contemporary electric fire with limestone surround
- **Dining area** with ample space for dining table and chairs
- 14ft Kitchen/breakfast room has been beautifully finished with extensive granite worktops with
  matching upstands with an excellent range of kitchen appliances to include; Neff hob with Neff
  extractor above, Neff oven and a combination oven, fridge and freezer and a washing machine
  with ample space for breakfast table and chairs, double glazed window to the side aspect and a
  double glazed door leading out into the rear garden
- **Bedroom one** is a generous size double bedroom benefitting from floor to ceiling wardrobes with mirror sliding doors and enjoying a view over the rear garden
- **Bedroom two** is also a generous size double bedroom with fitted floor to ceiling wardrobes with mirror sliding doors and also enjoying a view over the rear garden
- **Bedroom three** is a generous sized single bedroom with a double glazed window to the side aspect
- Luxuriously appointed and spacious shower room incorporating a good size corner shower cubicle, chrome raindrop shower head and separate shower attachment, wash hand basin with vanity storage beneath, WC with concealed cistern, vanity unit and polished porcelain tiled walls and flooring