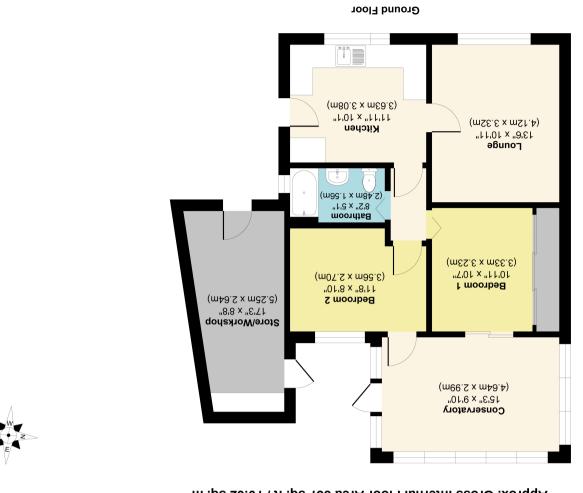

Approx. Gross Internal Floor Area 857 sq. ft / 79.62 sq. m

Illustration for identification purposes only, measurements approximate, not to scale. Copyright and Produced by MS Property Marketing.

redmove

## Whitby Avenue, York YO31 1EU

Situated in the ever popular residential area of Heworth, this well proportioned two bedroom detached bungalow offers an excellent opportunity for buyers keen to modernise and personalise a home to their own tastes and is offered for sale with the advantage of no onward chain. Internally, the accommodation comprises a spacious lounge, kitchen with space for a dining table, two double bedrooms, conservatory overlooking the rear garden, and a shower room. Outside, the property enjoys a good sized enclosed rear garden with lawn and two patios plus a brick built store / workshop. A neat front garden with driveway parking add further appeal and practicality. With its enviable location, local amenities nearby, and ample scope to improve, this property is a rare find and a great opportunity for those seeking a project in a desirable part of York. Viewing is essential to fully appreciate the potential on offer.