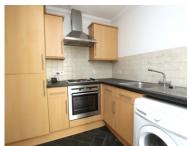

\*\* NO FORWARD CHAIN \*\* A two double bedroom ground floor purpose built apartment ideally situated in Oakdale within walking distance to local shops, schools, parks and bus routes. The property presents an ideal first time buy/investment purchase and internal viewing is a must to appreciate the accommodation on offer, which comprises: lounge/diner with direct access to outdoors, kitchen and shower room. Further features include: integrated fridge/freezer, EXTENDED LEASE & NO GROUND RENT, allocated parking space, visitors parking, gas central heating and UPVC double glazing. Nearby Schools: Canford Heath Infants and Juniors, Stanley Green Infants, Oakdale Juniors, Poole High and St Edwards RC/CoE.

## Room Measurements

Lounge/Diner 15' 7" x 13' 1" (4.75m x 3.99m)

Kitchen 7' 5" x 7' 3" (2.26m x 2.21m)

Bedroom One 13' 8" x 13' 4" (4.17m x 4.06m)

Bedroom Two 9' 10" x 7' 3" (3.00m x 2.21m)

Shower Room 7' 3" x 6' 10" (2.21m x 2.08m)