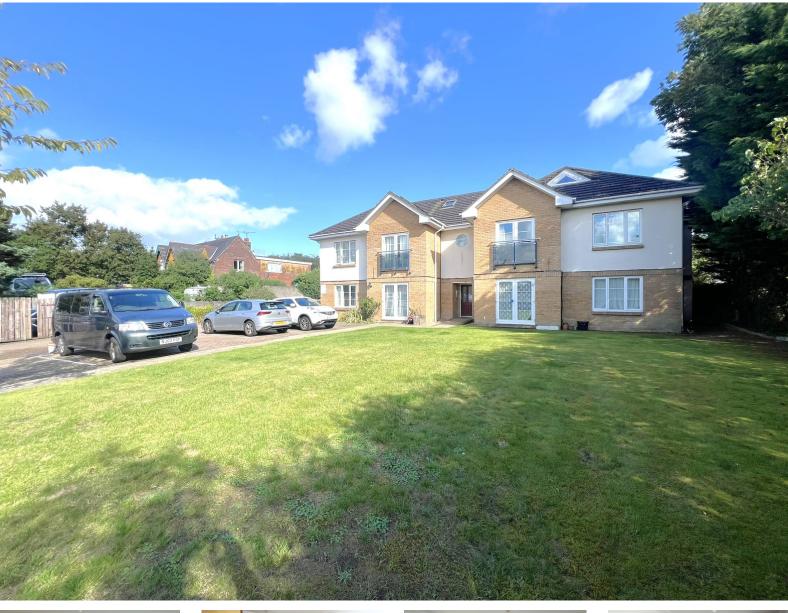

## FLAT 1 OAKWOOD, 50 OAKDALE ROAD, POOLE BH15 3LG

£199,950 LEASEHOLD

- NO FORWARD CHAIN
- EXTENDED LEASE
- ALLOCATED PARKING
- GAS CENTRAL HEATING
- IDEAL INVESTMENT / FIRST TIME BUY
- TWO DOUBLE BEDROOMS
- LOUNGE/DINER
- SHOWER ROOM
- UPVC DOUBLE GLAZING

\*\* NO FORWARD CHAIN \*\* A two double bedroom ground floor purpose built apartment ideally situated in Oakdale within walking distance to local shops, schools, parks and bus routes. The property presents an ideal first time buy/investment purchase and internal viewing is a must to appreciate the accommodation on offer, which comprises: lounge/diner with direct access to outdoors, kitchen and shower room. Further features include: integrated fridge/freezer, EXTENDED LEASE & NO GROUND RENT, allocated parking space, visitors parking, gas central heating and UPVC double glazing. Nearby Schools: Canford Heath Infants and Juniors, Stanley Green Infants, Oakdale Juniors, Poole High and St Edwards RC/CoE.

> GROUND FLOOR 574 sq.ft. (53.3 sq.m.) approx.

Allocated and visitors

Service Charge

Council Tax

Band B

£1200 per annum

Leasehold -171 years remaining

Parking