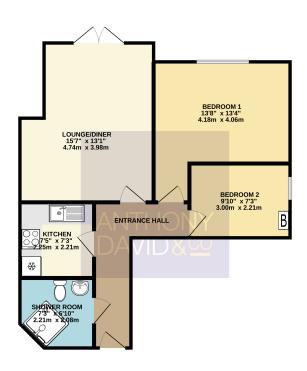

> GROUND FLOOR 574 sq.ft. (53.3 sq.m.) approx.

Allocated and visitors

Service Charge

Council Tax

Band B

£1200 per annum

Leasehold -171 years remaining

Parking

## Room Measurements

Lounge/Diner 15' 7" x 13' 1" (4.75m x 3.99m)

Kitchen 7' 5" x 7' 3" (2.26m x 2.21m)

Bedroom One 13' 8" x 13' 4" (4.17m x 4.06m)

Bedroom Two 9' 10" x 7' 3" (3.00m x 2.21m)

Shower Room 7' 3" x 6' 10" (2.21m x 2.08m)