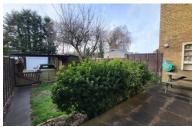

### **ENTRANCE**

6' 9" x 15' 2" (2.06m x 4.62m) (approx) Door to front, radiator and stars The rear of the property has fencing, patio area and laid to lawn. to first floor.

# **CAR PORT**

Car port at the back of the garden. We have been advised by the home owner that there is an additional parking space next to the garage.