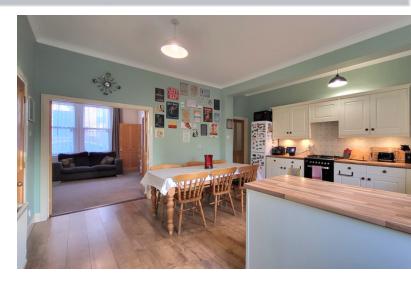

#### KITCHEN / DINER

15' 7" x 15' 9" (4.75m x 4.80m) (approx) Fitted with a range of base and eye level units with work surfaces over, sink with mixer tap over, space for a cooker, space for a fridge/ freezer, space for a dishwasher, two cupboards one with a washing machine enclosed and radiator. Window to rear, door to rear.