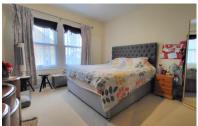

#### **BEDROOM 1**

12' 9"(max) x 14' 8" (3.89m x 4.47m) (approx) Window to front and radiator.

#### **BEDROOM 2**

15' 9" (4.80m ) 8' 2"(min) x 11' 9"(max) (2.49m x 3.58m) (approx) ( L-Shape) Window to rear and radiator.

#### **BEDROOM 3**

7' 6" (min) x 10' 8" (max) (2.29m x 3.25m) 6' 8" (2.03m) (approx) (L-Shape) Window to front, radiator and storage.