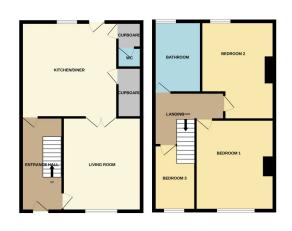

### **ENTRANCE**

6' 9" x 15' 2" (2.06m x 4.62m) (approx) Door to front, radiator and stars The rear of the property has fencing, patio area and laid to lawn. to first floor.

#### LIVING ROOM

12' 9" x 15' 0" (3.89m x 4.57m) (approx) Window to front and radiator.

#### KITCHEN / DINER

15' 7" x 15' 9" (4.75m x 4.80m) (approx) Fitted with a range of base and eye level units with work surfaces over, sink with mixer tap over, space for a cooker, space for a fridge/ freezer, space for a dishwasher, two cupboards one with a washing machine enclosed and radiator. Window to rear, door to rear.

# **CLOAKROOM**

2' 6" x 4' 2" (0.76m x 1.27m) (approx) Fitted with a two piece suite comprising low level W/C and wash hand basin.

# FIRST FLOOR LANDING

Loft access.

#### **BEDROOM 1**

12' 9"(max) x 14' 8" (3.89m x 4.47m) (approx) Window to front and radiator.

#### **BEDROOM 2**

15' 9" (4.80m ) 8' 2"(min) x 11' 9"(max) (2.49m x 3.58m) (approx) ( L-Shape) Window to rear and radiator.

#### **BEDROOM 3**

7' 6" (min) x 10' 8" (max) (2.29m x 3.25m) 6' 8" (2.03m) (approx) (L-Shape) Window to front, radiator and storage.

# **BATHROOM**

7' 8" x 11' 7" (2.34m x 3.53m) (approx) Fitted with a four piece suite comprising low level W/C, wash hand basin, bath, shower cubicle and radiator. Window to rear.

#### **AGENT NOTES**

The floorplan is for illustrative purposes only. Fixtures and fittings do not represent the current state of the property. Not to scale and is meant as a guide only.