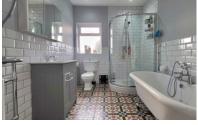

# **BATHROOM**

7' 8" x 11' 7" (2.34m x 3.53m) (approx) Fitted with a four piece suite comprising low level W/C, wash hand basin, bath, shower cubicle and radiator. Window to rear.