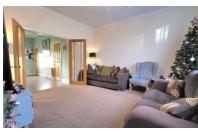

#### LIVING ROOM

12' 9" x 15' 0" (3.89m x 4.57m) (approx) Window to front and radiator.