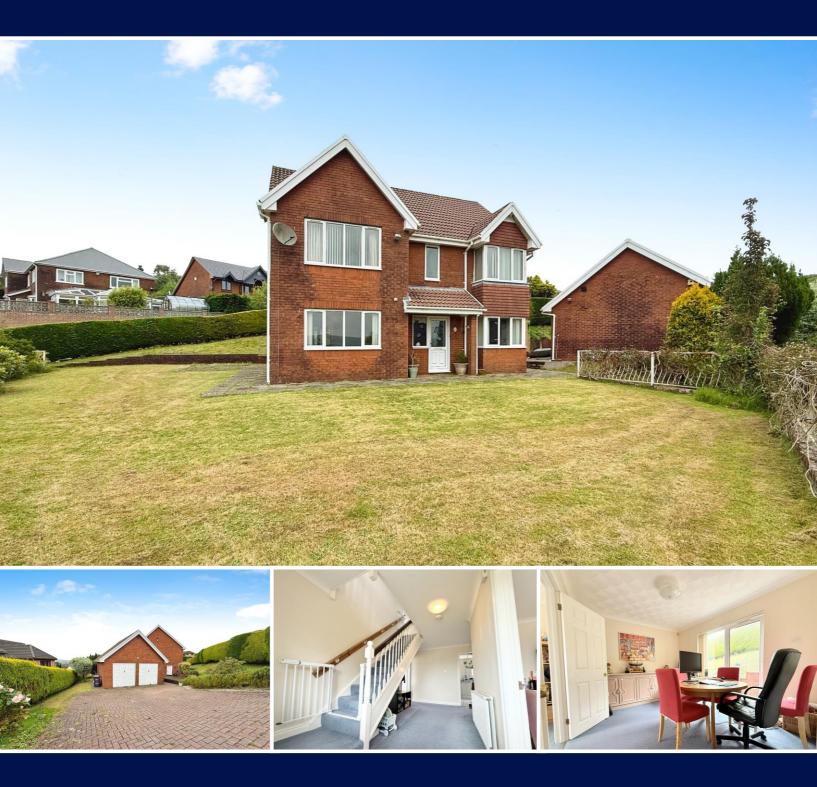

#### Overview

Detached
Four Double Bedrooms
Three Reception Rooms
Kitchen / Breakfast Room
Gas Central Heating
Double Glazing

- Double Garage
- Driveway

A Spacious family home in a popular residential location with views over the valley.

Situated on a popular residential development with commanding views, this selfbuild, four double bedroomed detached home is an ideal purchase for a growing family. The spacious accommodation throughout this property comprises: Entrance Hall, with ground floor WC, three reception rooms and a kitchen/breakfast Room.

To the first floor four double bedrooms and a family bathroom with four-piece suite. The home is complimented by Gas central heating and Upvc double glazing. To the outside there are good size wrap around gardens including a large flat lawn with views across the valley. A detached double garage and driveway.