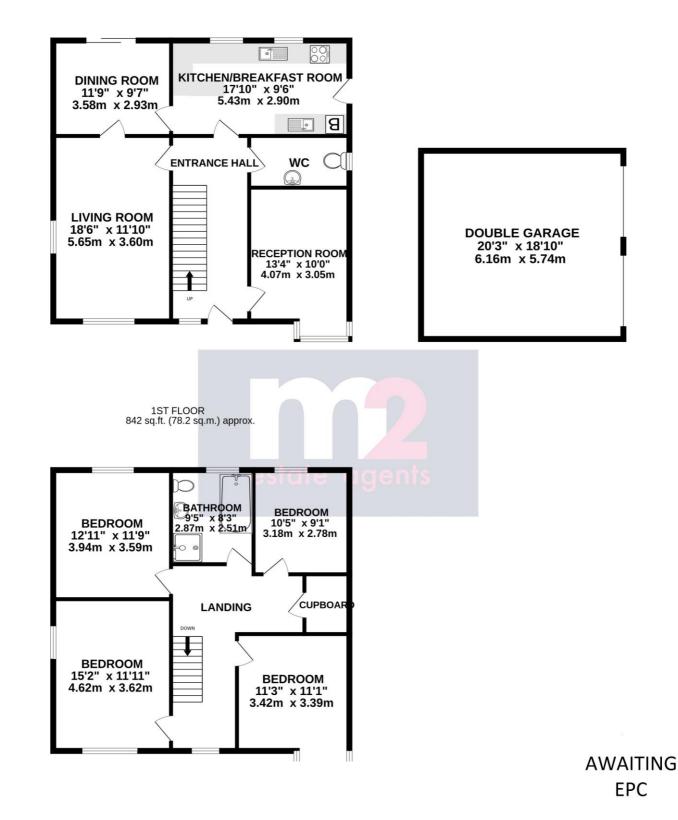

Situated on a popular residential development with commanding views, this selfbuild, four double bedroomed detached home is an ideal purchase for a growing family. The spacious accommodation throughout this property comprises: Entrance Hall, with ground floor WC, three reception rooms and a kitchen/breakfast Room.

To the first floor four double bedrooms and a family bathroom with four-piece suite. The home is complimented by Gas central heating and Upvc double glazing. To the outside there are good size wrap around gardens including a large flat lawn with views across the valley. A detached double garage and driveway.