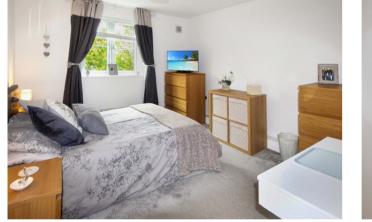

The apartment has been beautifully maintained and updated and offers spacious accommodation to comprise: entrance hallway with laminate flooring and large storage cupboard, open plan kitchen/living/dining area, the kitchen is fitted with beech effect units, built under oven, electric hob, and chimney extractor, space for an upright fridge/freezer and washing machine. In the living area there is adequate space for a dining table and chairs. There are two well proportioned bedrooms and a spacious modern bathroom with shower. The property further benefits from upvc double glazing and electric heating throughout and a secure entry system.