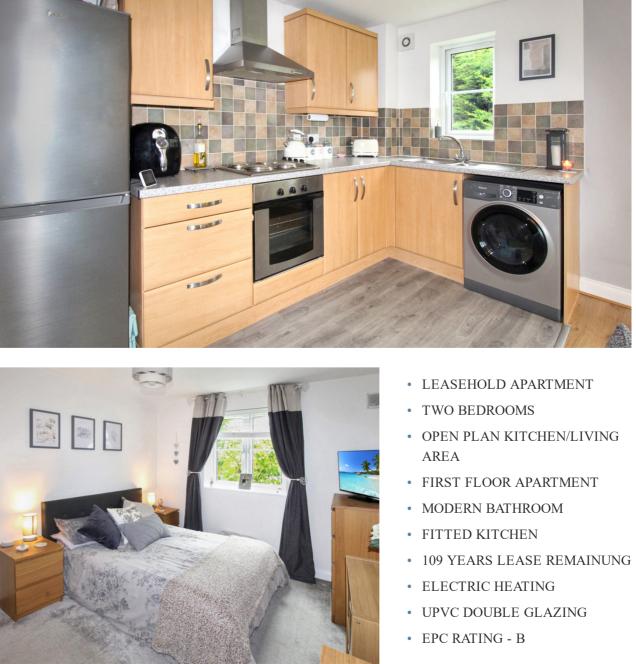

## Guide Price £130,000

Guild House Estate Agents are delighted to offer for sale this fabulous first floor leasehold apartment situated within walking distance of Rugby Town centre. Offering first time buyers and investors alike an excellent opportunity to acquire an immaculate property. Lawford Bridge Close is perfectly positioned for easy access to A45/M1/M6 as well as Coventry and Learnington Spa town centres.

The apartment has been beautifully maintained and updated and offers spacious accommodation to comprise: entrance hallway with laminate flooring and large storage cupboard, open plan kitchen/living/dining area, the kitchen is fitted with beech effect units, built under oven, electric hob, and chimney extractor, space for an upright fridge/freezer and washing machine. In the living area there is adequate space for a dining table and chairs. There are two well proportioned bedrooms and a spacious modern bathroom with shower. The property further benefits from upvc double glazing and electric heating throughout and a secure entry system.

Externally there are communal gardens and an allocated parking space.

Approximately 109 Years remaining on the lease. Ground rent is £125 per annum. Service charge £1089 per annum.

Viewing strongly recommended.