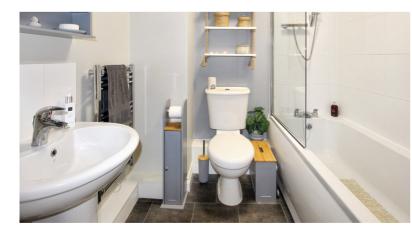

The apartment has been beautifully maintained and updated and offers spacious accommodation to comprise: entrance hallway with laminate flooring and large storage cupboard, open plan kitchen/living/dining area, the kitchen is fitted with beech effect units, built under oven, electric hob, and chimney extractor, space for an upright fridge/freezer and washing machine. In the living area there is adequate space for a dining table and chairs. There are two well proportioned bedrooms and a spacious modern bathroom with shower. The property further benefits from upvc double glazing and electric heating throughout and a secure entry system.