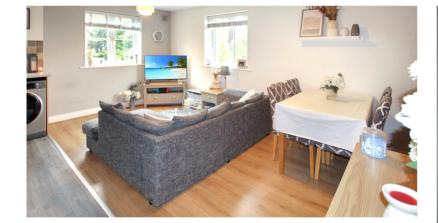

The apartment has been beautifully maintained and updated and offers spacious accommodation to comprise: entrance hallway with laminate flooring and large storage cupboard, open plan kitchen/living/dining area, the kitchen is fitted with beech effect units, built under oven, electric hob, and chimney extractor, space for an upright fridge/freezer and washing machine. In the living area there is adequate space for a dining table and chairs. There are two well proportioned bedrooms and a spacious modern bathroom with shower. The property further benefits from upvc double glazing and electric heating throughout and a secure entry system.