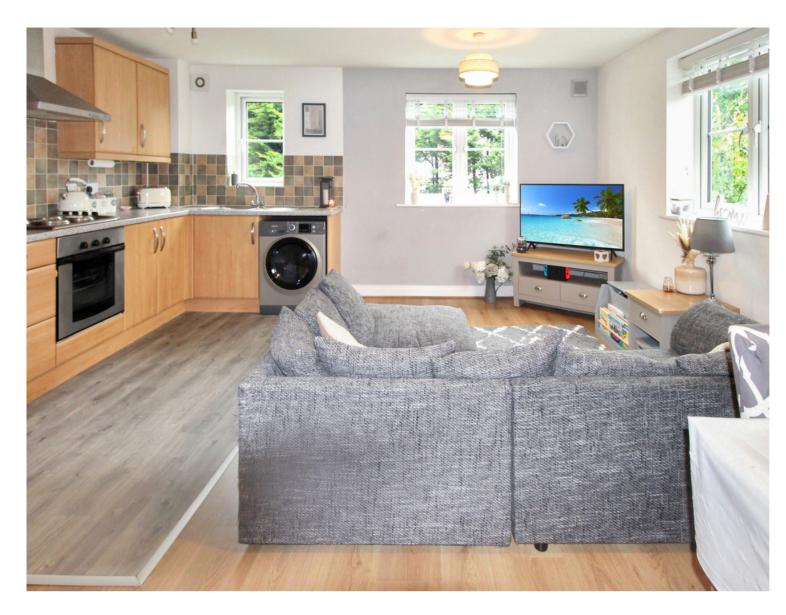

The apartment has been beautifully maintained and updated and offers spacious accommodation to comprise: entrance hallway with laminate flooring and large storage cupboard, open plan kitchen/living/dining area, the kitchen is fitted with beech effect units, built under oven, electric hob, and chimney extractor, space for an upright fridge/freezer and washing machine. In the living area there is adequate space for a dining table and chairs. There are two well proportioned bedrooms and a spacious modern bathroom with shower. The property further benefits from upvc double glazing and electric heating throughout and a secure entry system.