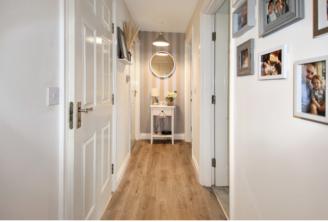

The apartment has been beautifully maintained and updated and offers spacious accommodation to comprise: entrance hallway with laminate flooring and large storage cupboard, open plan kitchen/living/dining area, the kitchen is fitted with beech effect units, built under oven, electric hob, and chimney extractor, space for an upright fridge/freezer and washing machine. In the living area there is adequate space for a dining table and chairs. There are two well proportioned bedrooms and a spacious modern bathroom with shower. The property further benefits from upvc double glazing and electric heating throughout and a secure entry system.