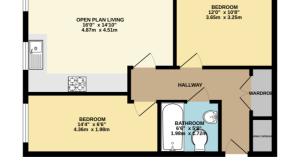

Lawford Bridge Close, Rugby, CV21 2AE

TOTAL FLOOR AREA: 1507 to [1, (52.7 to gar), tegross. Total creating tables to be term in the cancer for the floating and compares of the term in the term of the term is the cancer for the cancer the term of term

The apartment has been beautifully maintained and updated and offers spacious accommodation to comprise: entrance hallway with laminate flooring and large storage cupboard, open plan kitchen/living/dining area, the kitchen is fitted with beech effect units, built under oven, electric hob, and chimney extractor, space for an upright fridge/freezer and washing machine. In the living area there is adequate space for a dining table and chairs. There are two well proportioned bedrooms and a spacious modern bathroom with shower. The property further benefits from upvc double glazing and electric heating throughout and a secure entry system.

Externally there are communal gardens and an allocated parking space.

Approximately 109 Years remaining on the lease. Ground rent is £125 per annum. Service charge £1089 per annum.

Viewing strongly recommended.