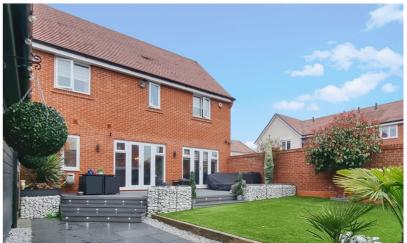

# Rear Garden

The beautifully landscaped rear garden boasts an artificial lawn, stylish composite decking with inset lighting, elegant gabion stone cages, plus a sleek porcelain patio and shingle area with a tranquil water feature. Lush shrub and flower borders enhance the space, while external electric points and ambient lighting add convenience. A secure side gate with a security lock and a door to the garage provide easy access.