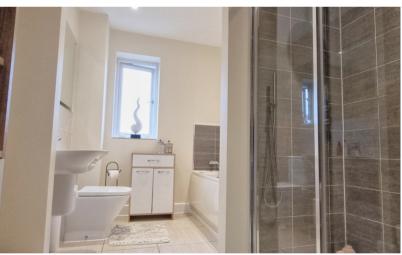

# Bathroom

A suite comprising of a panelled bath and separate shower cubicle, low level WC, wash hand basin, heated towel rail, double glazed window to the rear.