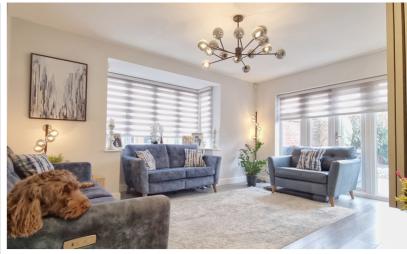

#### Lounge

16' 1" x 12' 0" plus bay (4.90m x 3.66m) Feature media fire wall, French doors opening to the rear garden with fitted blinds, double glazed leaded light bay window to the side with fitted blinds, radiator.