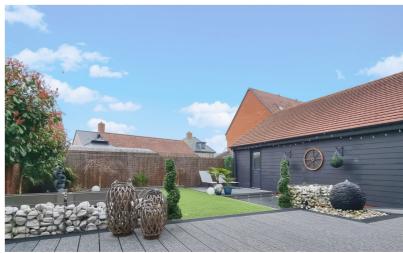

# Rear Garden

The beautifully landscaped rear garden boasts an artificial lawn, stylish composite decking with inset lighting, elegant gabion stone cages, plus a sleek porcelain patio and shingle area with a tranquil water feature. Lush shrub and flower borders enhance the space, while external electric points and ambient lighting add convenience. A secure side gate with a security lock and a door to the garage provide easy access.