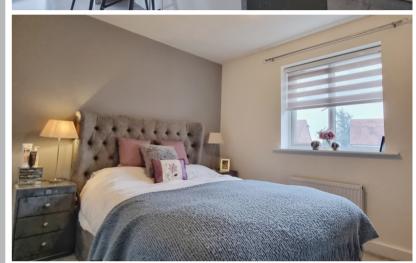

# Bedroom One

12' 2" x 9' 6" plus door recess (3.71m x 2.90m) Mirror-fronted fitted wardrobes, double glazed window to the rear with fitted blinds, radiator.

# Ensuite

A suite comprising of a shower cubicle, low level WC, wash hand basin, heated towel rail, double glazed leaded light window to the side.