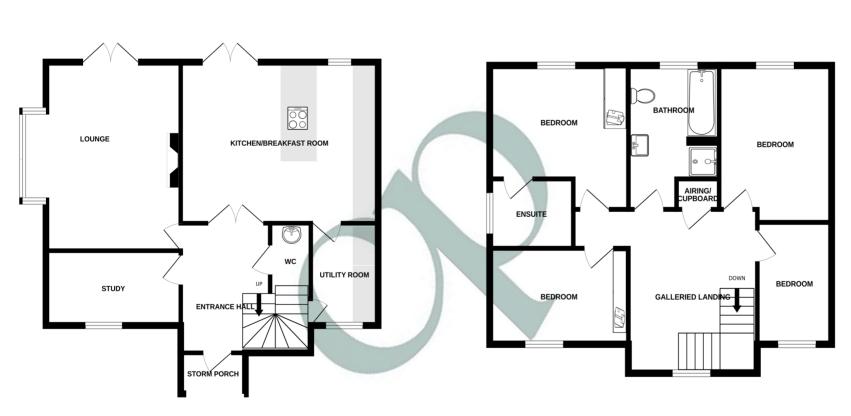

#### **Ground Floor**

#### **Entrance Hall**

Entrance door to the front, dog-legged staircase rising to first floor, bespoke smart storage under stairs, radiator.

#### Cloakroom

A suite comprising of a low level WC, wash hand basin, tiling to splashbacks, radiator.

#### Lounge

16' 1" x 12' 0" plus bay (4.90m x 3.66m) Feature media fire wall, French doors opening to the rear garden with fitted blinds, double glazed leaded light bay window to the side with fitted blinds, radiator.

#### Study

12' 0" x 6' 5" (3.66m x 1.96m) Double glazed window to the front with fitted blinds, radiator.

#### Kitchen/Diner

17' 0" x 12' 2" (5.18m x 3.71m) A range of base and wall mounted units with lighting above and below, quartz work surfaces, breakfast bar with inset extra wide 75cm Miele induction hob and extractor over, eye-level WiFi Neff double oven, integrated dishwasher and fridge/freezer with frost-free freezer, 1.5 basin sink and drainer with fitted waste disposal and 4-in-1 instant boiling water tap, double glazed window and French doors to the rear, radiator.

#### Utility

8' 7" x 6' 0" (2.62m x 1.83m) Space and plumbing for washing machine and tumble dryer, gas boiler (annually serviced), under stairs cupboard, double glazed window to the front, radiator.

#### First Floor

#### Galleried Landing

Access to boarded loft, airing cupboard housing hot water tank, double glazed leaded light window to the front with fitted blinds, radiator.

# Bedroom One

12' 2" x 9' 6" plus door recess (3.71m x 2.90m) Mirror-fronted fitted wardrobes, double glazed window to the rear with fitted blinds, radiator.

# Ensuite

A suite comprising of a shower cubicle, low level WC, wash hand basin, heated towel rail, double glazed leaded light window to the side.

# Bedroom Two

11' 11" x 8' 0" (3.63m x 2.44m) Built-in wardrobes, double glazed leaded light window to the front, radiator.

# Bedroom Three

 $10'\,10''\,x\,9'\,9''$  (3.30m x 2.97m) Double glazed window to the rear with fitted blinds, radiator.

# Bedroom Four

 $9'8" \times 6'5"$  (2.95m x 1.96m) Double glazed leaded light window to the front with fitted blinds, radiator.

# Bathroom

A suite comprising of a panelled bath and separate shower cubicle, low level WC, wash hand basin, heated towel rail, double glazed window to the rear.