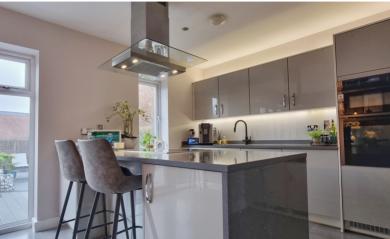

#### Kitchen/Diner

17' 0" x 12' 2" (5.18m x 3.71m) A range of base and wall mounted units with lighting above and below, quartz work surfaces, breakfast bar with inset extra wide 75cm Miele induction hob and extractor over, eye-level WiFi Neff double oven, integrated dishwasher and fridge/freezer with frost-free freezer, 1.5 basin sink and drainer with fitted waste disposal and 4-in-1 instant boiling water tap, double glazed window and French doors to the rear, radiator.