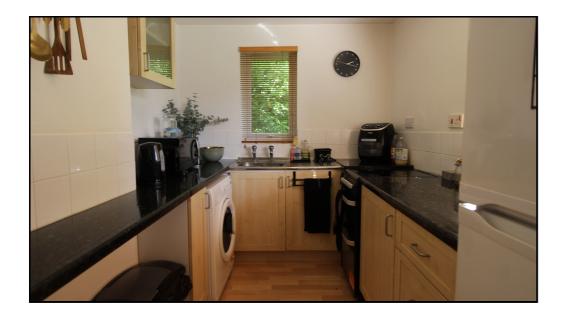

#### Kitchen:

Abt. 7' 2" x 6' 2" (2.18m x 1.88m) Range of fitted wall and base units with roll top work surfaces and single stainless sink drainer. Plumbing for automatic washing machine. Window to rear aspect.