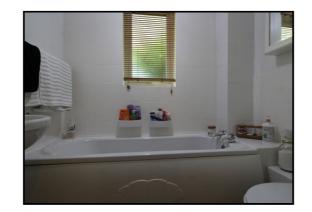

#### Bathroom:

Suite comprising low level wc, panelled bath and panelled hand wash basin. Window to rear aspect. Fully tiled walls.