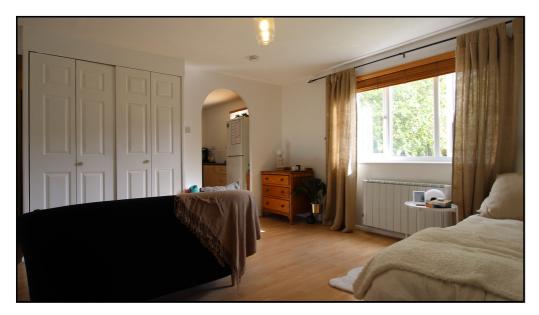

#### Living Area:

Abt. 15' 5" x 13' 9" (4.70m x 4.19m) Window to front aspect. Electric heater. Built in wardrobes. Laminate flooring.

#### **Dressing Room:**

Abt. 5' 3" x 4' 0" (1.60m x 1.22m)