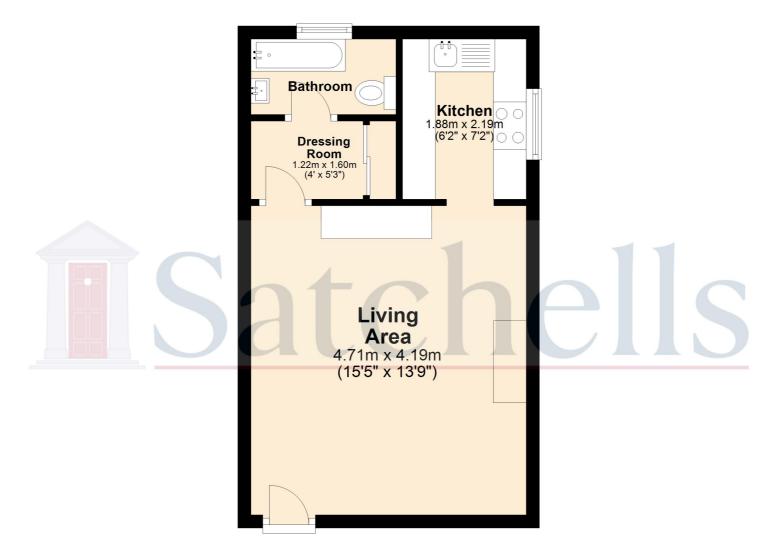

#### Ground Floor: Entrance:

Entrance via the communal front door leading to the communal hall and front door.

#### Living Area:

Abt. 15' 5" x 13' 9" (4.70m x 4.19m) Window to front aspect. Electric heater. Built in wardrobes. Laminate flooring.

#### Kitchen:

Abt. 7' 2" x 6' 2" (2.18m x 1.88m) Range of fitted wall and base units with roll top work surfaces and single stainless sink drainer. Plumbing for automatic washing machine. Window to rear aspect.

#### Bathroom:

Suite comprising low level wc, panelled bath and panelled hand wash basin. Window to rear aspect. Fully tiled walls.

#### **Dressing Room:**

Abt. 5' 3" x 4' 0" (1.60m x 1.22m)

### **Ground Floor**

For illustrative purposes only - NOT TO SCALE - Measurements shown are approximate. The size and position of doors, windows, appliances and other features are approximate. Plan produced using PlanUp.