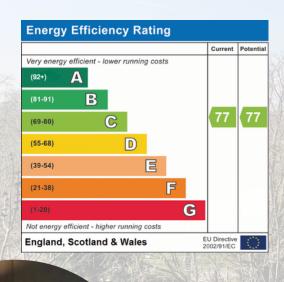

#### Approx. Gross Internal Floor Area 702 sq. ft / 65.21 sq. m

Whilst every attempt has been made to ensure the accuracy of the floor plan

contained here, measurements of doors, windows, rooms and any other items are approximate and no responsibility is taken for any error, omission, or mis-statement This plan is for illustrative purposes only and should be used as such by any prospective purchaser or tenant. The services, systems and appliances shown have not been tested and no guarantee as to their operability or efficiency can be given.