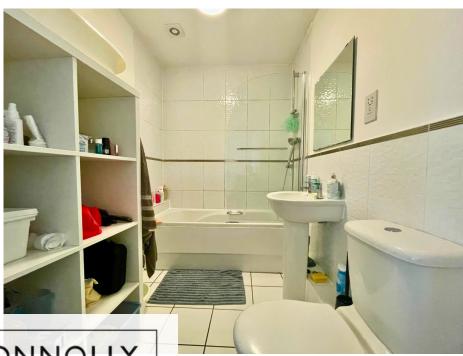

#### **Room Descriptions:**

ENTRANCE HALL

SITTING ROOM / KITCHEN / DINING ROOM

11' 7" × 23' 9" (3.53m × 7.24m)

BEDROOM ONE

12' 10" × 18' 8" (3.91m × 5.69m)

FAMILY BATHROOM

7' 7" × 5' 8" (2.31m × 1.73m)