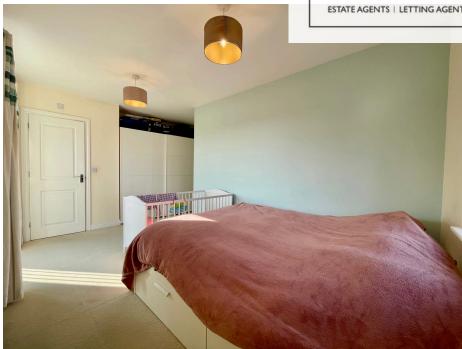

# **Property Description**

As you enter this apartment, you are greated by a welcoming entrance hall, which leads into the spacious open plan living area, fitted with a sleek modern kitchen and beautiful large windows. The apartment boasts scenic views of the green pastures and canal surrounding. This property also offers a master bedroom, which benefits from a balcony and en-suite bathroom, the second double bedroom and the family bathroom. This property is up for sale with no upper chain.

#### **Room Descriptions:**

ENTRANCE HALL

SITTING ROOM / KITCHEN / DINING ROOM

11' 7" × 23' 9" (3.53m × 7.24m)

BEDROOM ONE

12' 10" × 18' 8" (3.91m × 5.69m)

FAMILY BATHROOM

7' 7" × 5' 8" (2.31m × 1.73m)