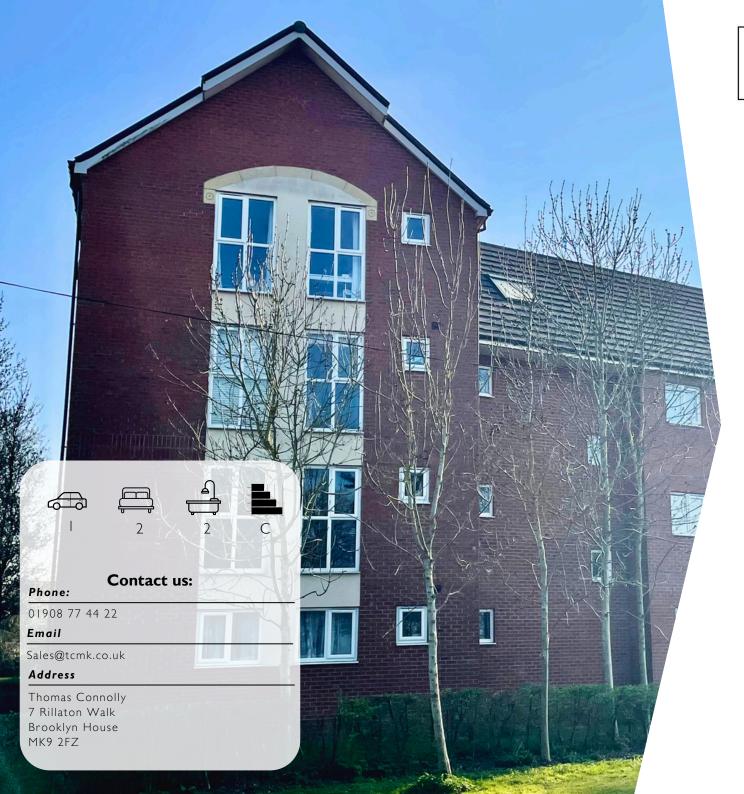

# 56 EMPRESS MATILDA GARDENS, OLD WOLVERTON, MILTON KEYNES, MK I 25FZ

For Sale | Leasehold | £210,000

# **Property Description**

As you enter this apartment, you are greated by a welcoming entrance hall, which leads into the spacious open plan living area, fitted with a sleek modern kitchen and beautiful large windows. The apartment boasts scenic views of the green pastures and canal surrounding. This property also offers a master bedroom, which benefits from a balcony and en-suite bathroom, the second double bedroom and the family bathroom. This property is up for sale with no upper chain.

# **Property Highlights**

- TWO BEDROOM APARTMENT
- SCENIC CANAL VIEWS
- NO CHAIN
- BALCONY OFF MASTER BEDROOM
- WELL-CONNECTED LOCATION
- 110 YEARS REMAINING ON THE LEASE