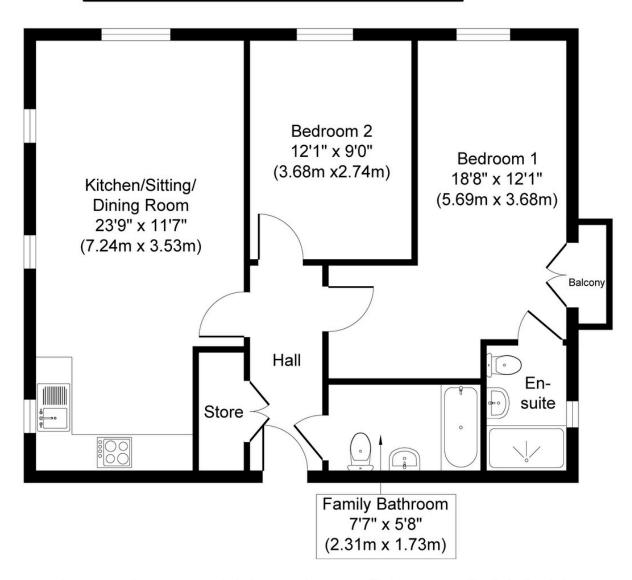

#### **Room Descriptions:**

ENTRANCE HALL

SITTING ROOM / KITCHEN / DINING ROOM

11' 7" × 23' 9" (3.53m × 7.24m)

BEDROOM ONE

12' 10" × 18' 8" (3.91m × 5.69m)

FAMILY BATHROOM

7' 7" × 5' 8" (2.31m × 1.73m)

BEDROOM TWO

12' 10" × 9' 0" (3.91m × 2.74m)

THOMAS C

THOMAS CONNOLLY ESTATE AGENTS

Estate Agents | Letting Agents | New Homes | Property Manaement

W: Thomasconnolly.co.uk | P: 01908 77 44 22 | E: Sales@tcmk.co.uk

#### Approx. Gross Internal Floor Area 702 sq. ft / 65.21 sq. m

Whilst every attempt has been made to ensure the accuracy of the floor plan

contained here, measurements of doors, windows, rooms and any other items are approximate and no responsibility is taken for any error, omission, or mis-statement This plan is for illustrative purposes only and should be used as such by any prospective purchaser or tenant. The services, systems and appliances shown have not been tested and no guarantee as to their operability or efficiency can be given.