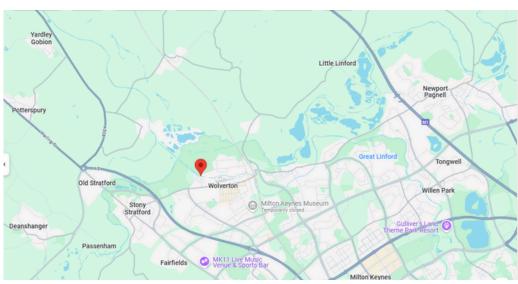

#### **Location**

Old Wolverton offers a unique blend of history, character, and modern convenience, making it an attractive place to live in Milton Keynes. Nestled between Wolverton and Stony Stratford, this area is known for its charming period properties, converted industrial buildings, and modern developments, all surrounded by scenic canal walks and green spaces. The Grand Union Canal runs through Old Wolverton, providing picturesque walking and cycling routes, while Wolverton Mill and the nearby Ouse Valley Park offer further outdoor spaces to enjoy. Despite its peaceful setting, the area is well-connected, with Wolverton Train Station just a short distance away, offering direct services to London Euston in under 40 minutes. The nearby A5 and M1 (Junction 14) make commuting by car just as convenient. Local amenities include Wolverton's high street, supermarkets, and independent shops, while Stony Stratford's historic market town is only minutes away, offering cosy pubs, cafes, and boutique stores. With excellent transport links, a rich history, and access to beautiful countryside, Old Wolverton is a fantastic place to call home for those seeking a balance between

character and convenience.

THOMAS CONNOLLY