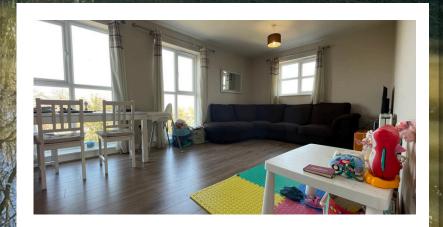

# **Property Description**

As you enter this apartment, you are greated by a welcoming entrance hall, which leads into the spacious open plan living area, fitted with a sleek modern kitchen and beautiful large windows. The apartment boasts scenic views of the green pastures and canal surrounding. This property also offers a master bedroom, which benefits from a balcony and en-suite bathroom, the second double bedroom and the family bathroom. This property is up for sale with no upper chain.

#### **Room Descriptions:**

ENTRANCE HALL

SITTING ROOM / KITCHEN / DINING ROOM

11' 7" × 23' 9" (3.53m × 7.24m)

BEDROOM ONE

12' 10" × 18' 8" (3.91m × 5.69m)

FAMILY BATHROOM

7' 7" × 5' 8" (2.31m × 1.73m)