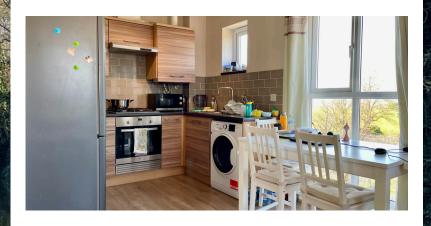

# **Property Description**

As you enter this apartment, you are greated by a welcoming entrance hall, which leads into the spacious open plan living area, fitted with a sleek modern kitchen and beautiful large windows. The apartment boasts scenic views of the green pastures and canal surrounding. This property also offers a master bedroom, which benefits from a balcony and en-suite bathroom, the second double bedroom and the family bathroom. This property is up for sale with no upper chain.

#### **Room Descriptions:**

ENTRANCE HALL

SITTING ROOM / KITCHEN / DINING ROOM

11' 7" × 23' 9" (3.53m × 7.24m)

BEDROOM ONE

12' 10" × 18' 8" (3.91m × 5.69m)

FAMILY BATHROOM

7' 7" × 5' 8" (2.31m × 1.73m)