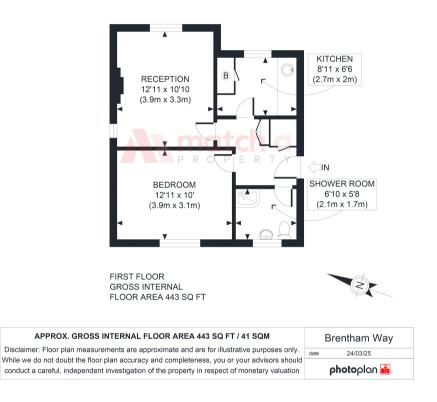

The property further boasts a bright spacious dual aspect reception room, double bedroom, modern shower room, kitchen and gas central heating. The property is conveniently located within easy walking distance to a wide variety of shops, bars and restaurants along Pitshanger Lane and the E9 bus route directly into Ealing Broadway. Sold with a newly granted 125 year lease. No Onward Chain.