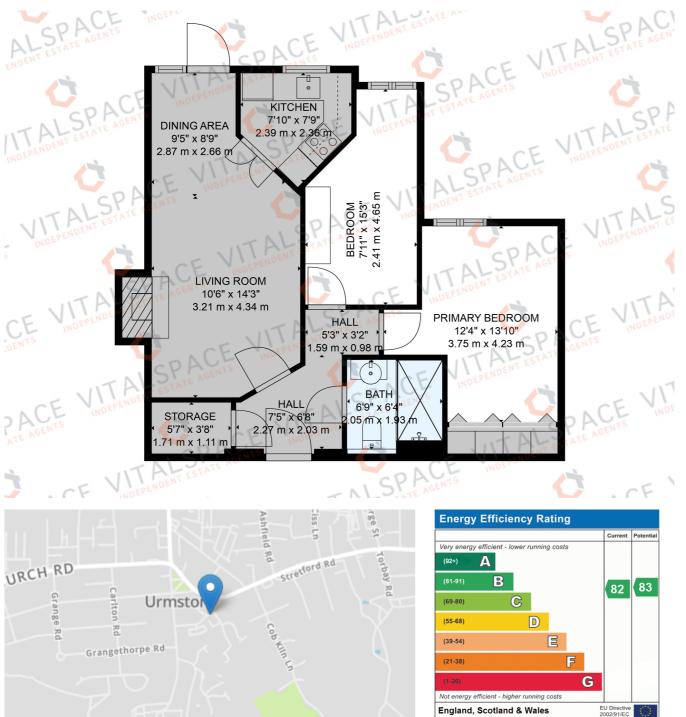

## Manor Avenue, Urmston, M41 9JE

\*\*GROUND FLOOR POSITION\*\* - \*\*NO ONWARD CHAIN\*\* - \*\*PRIVATE PATIO AREA\*\* - VITALSPACE ESTATE AGENTS are pleased to offer for sale this immaculately presented TWO DOUBLE BEDROOM ground floor apartment situated in this always popular McCarthy & Stone development. In brief, the tastefully presented retirement apartment comprises; a warm and welcoming entrance hallway with storage, a generously sized Living/Dining room, a modern kitchen with oven and hob, two excellent sized double bedrooms and a shower room/WC. This apartment benefits from uPVC double glazing and electric heating system. One of the main attracting features of this enviable apartment is the direct access via a fixed glass door from the living room out onto a private paved patio area which attracts the morning sun. This development has the advantage of a Development Manager who, along with the Appello call system, ensures that help is always at hand. It is a condition of purchase that residents be over the age of 60 years, or in the event of a couple, one must be over the age of 60 years and the other over 55 years. The development stands within pleasant, well tended communal arounds that incorporate parkina areas for

## Frequently Asked Questions

Additional Information

The tenure of the property is LEASEHOLD for the residue of 125 years from 01/04/2004, subject to a ground rent of  $\pounds 230$  per 6 months. A service charge is payable of  $\pounds 1600$  payable every 6 months.