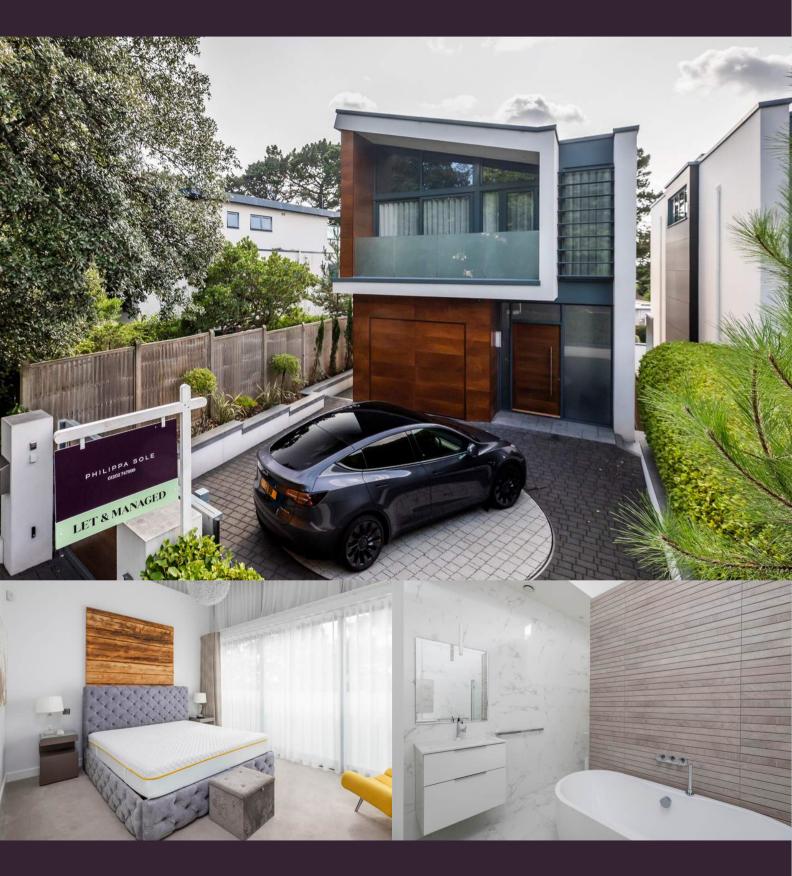

# то LET 316 Sandbanks Road, Sandbanks, Poole, Dorset BH14 8HX

#### £6,500 pcm

\_

BH14 Location

Large lounge area

Four luxury bedrooms

Master with twin dressing rooms and en suite

Office area

Beautifully decorated throughout

### About this property

This exquisite family home in the heart of Lilliput is set out over 3 floors and offers spacious accommodation throughout, Features include an impressive open plan kitchen/living area, separate living room with feature fireplace, study, utility and downstairs cloakroom. There are four luxurious bedrooms, with the master suite benefiting from twin dressing rooms. There is a range of terracing offering stunning views over Poole harbour and a sunny South-West facing garden to the rear. This home is offered on a furnished basis.

As you enter the property you are greeted into bright and elegant hallway which leads you into the impressive kitchen/living area. Floor to ceiling windows flood this space with natural light where there is access to a balcony offering harbour views and additional space for entertaining. A bespoke staircase leads down into a delightful living room with a feature fireplace and bi-fold doors leading onto external terracing. The lower floor also features a contemporary, bright study with glass walls and an en-suite bedroom with fitted wardrobes. The oak staircase leads up to the first floor landing which is a wonderfully open and airy space and provides access to three further bedrooms and family bathroom. The sumptuous master suite boasts a luxurious bathroom and twin dressing rooms offering plentiful storage. There are floor to ceiling windows with terracing that offers views over Poole harbour. Two further bedrooms and a beautiful family bathroom can be found to the front of the property. This beautiful home offers tremendous living accommodation and the high specification is evident throughout. There are electric gates to the front of the property, a double integrated garage and ample off road parking. There are two driveways one from Sandbanks Road with a turntable and one from Dorset Lake Avenue; the property also has access to a private slipway in Dorset Lake Avenue.