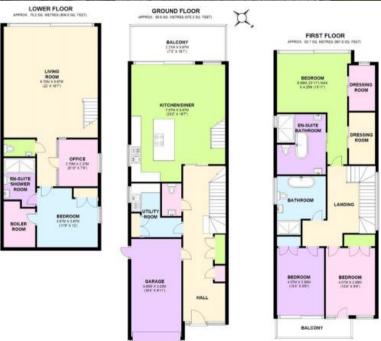

### About this property

This exquisite family home in the heart of Lilliput is set out over 3 floors and offers spacious accommodation throughout, Features include an impressive open plan kitchen/living area, separate living room with feature fireplace, study, utility and downstairs cloakroom. There are four luxurious bedrooms, with the master suite benefiting from twin dressing rooms. There is a range of terracing offering stunning views over Poole harbour and a sunny South-West facing garden to the rear. This home is offered on a furnished basis.

As you enter the property you are greeted into bright and elegant hallway which leads you into the impressive kitchen/living area. Floor to ceiling windows flood this space with natural light where there is access to a balcony offering harbour views and additional space for entertaining. A bespoke staircase leads down into a delightful living room with a feature fireplace and bi-fold doors leading onto external terracing. The lower floor also features a contemporary, bright study with glass walls and an en-suite bedroom with fitted wardrobes. The oak staircase leads up to the first floor landing which is a wonderfully open and airy space and provides access to three further bedrooms and family bathroom. The sumptuous master suite boasts a luxurious bathroom and twin dressing rooms offering plentiful storage. There are floor to ceiling windows with terracing that offers views over Poole harbour. Two further bedrooms and a beautiful family bathroom can be found to the front of the property. This beautiful home offers tremendous living accommodation and the high specification is evident throughout. There are electric gates to the front of the property, a double integrated garage and ample off road parking. There are two driveways one from Sandbanks Road with a turntable and one from Dorset Lake Avenue; the property also has access to a private slipway in Dorset Lake Avenue.

TOTAL AREA: APPROX. 258.4 SQ. METRES (2781.9 SQ. FEET)