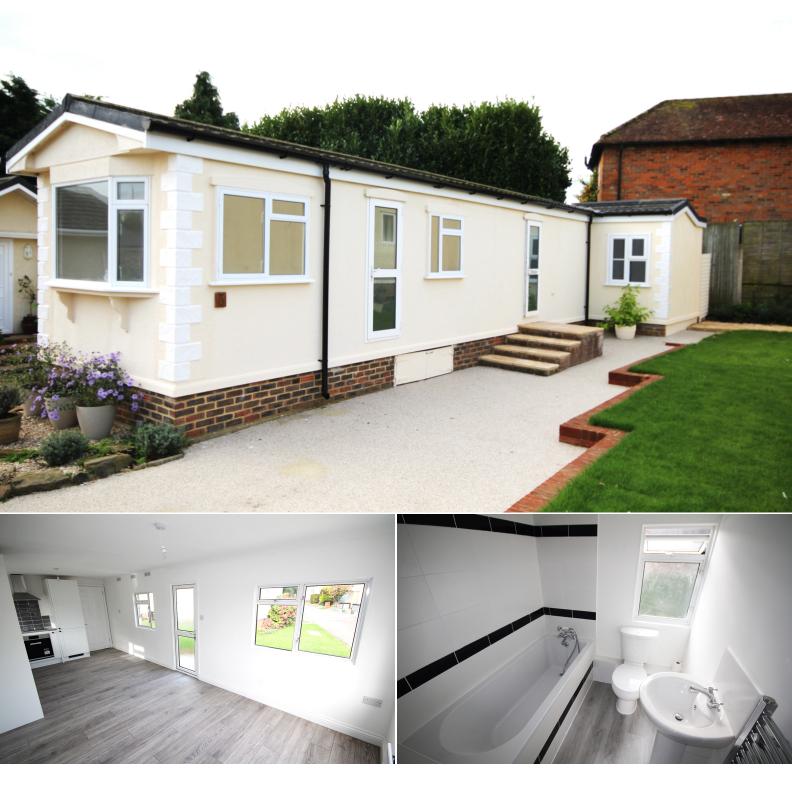

# £225,000 Not Applicable

A detached park home situated on an over 45 retirement complex, in a rural position on the outskirts of the Village. The park home has been extended, modernised and updated by the owners and an internal viewing is recommended. The accommodation comprises a hallway, open plan living room/kitchen, two bedrooms and a bathroom. Features include central heating, double glazing, garden areas, wooden garden shed and off road parking for two cars. The park home is within walking distance of the Village centre with all it's amenities and is close to Gerrards Cross Village and train station. NO UPPER CHAIN.

#### Lounge/Kitchen

21' 10" x 9' 8" (6.65m x 2.95m) Triple aspect room with double glazed windows overlooking side aspects and front. Modern fitted kitchen with wall and base units. Work surface with tiling over. Stainless steel sink unit with mixer tap and drainer. Built in oven. Four ring electric hob with extractor hood over. Fitted fridge/freezer. Radiator. Laminate flooring. Casement door with opaque double glazed glass insets leading to side.

## Bathroom

6' 6" x 5' 8" (1.98m x 1.73m) Partly tiled with a white suite incorporating bath with mixer tap and shower attachment, WC, and wash hand basin with mixer tap and tiled splash back. Expel air. Heated chrome towel rail. Opaque double glazed window overlooking side aspect.

### Garden

Artificial grass area and natural grass area. Wooden garden shed. Outside tap. Off street parking for two cars.

Draft details awaiting vendors approval.

Important Notice: Rodgers Estate Agents give notice that their solicitors and any joint agents give notice that: