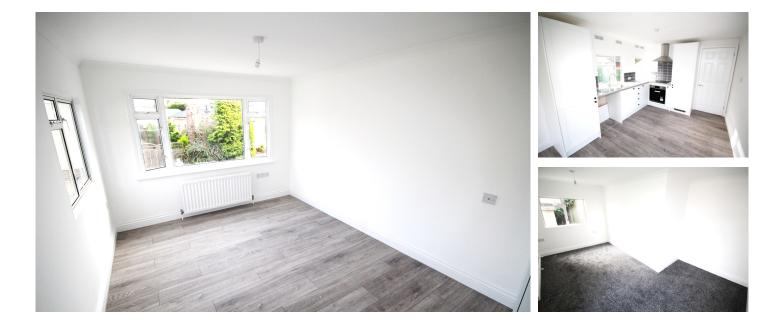

#### Lounge/Kitchen

21' 10" x 9' 8" (6.65m x 2.95m) Triple aspect room with double glazed windows overlooking side aspects and front. Modern fitted kitchen with wall and base units. Work surface with tiling over. Stainless steel sink unit with mixer tap and drainer. Built in oven. Four ring electric hob with extractor hood over. Fitted fridge/freezer. Radiator. Laminate flooring. Casement door with opaque double glazed glass insets leading to side.

#### Bedroom One

15' 0" max x 10' 5" max (4.57m x 3.17m) L shaped double aspect room with double glazed windows overlooking side and front aspects. Coved ceiling. Radiator.

#### **Bedroom Two**

7' 4" x 6' 6" (2.24m x 1.98m) Radiator. Double glazed windows overlooking side aspect.