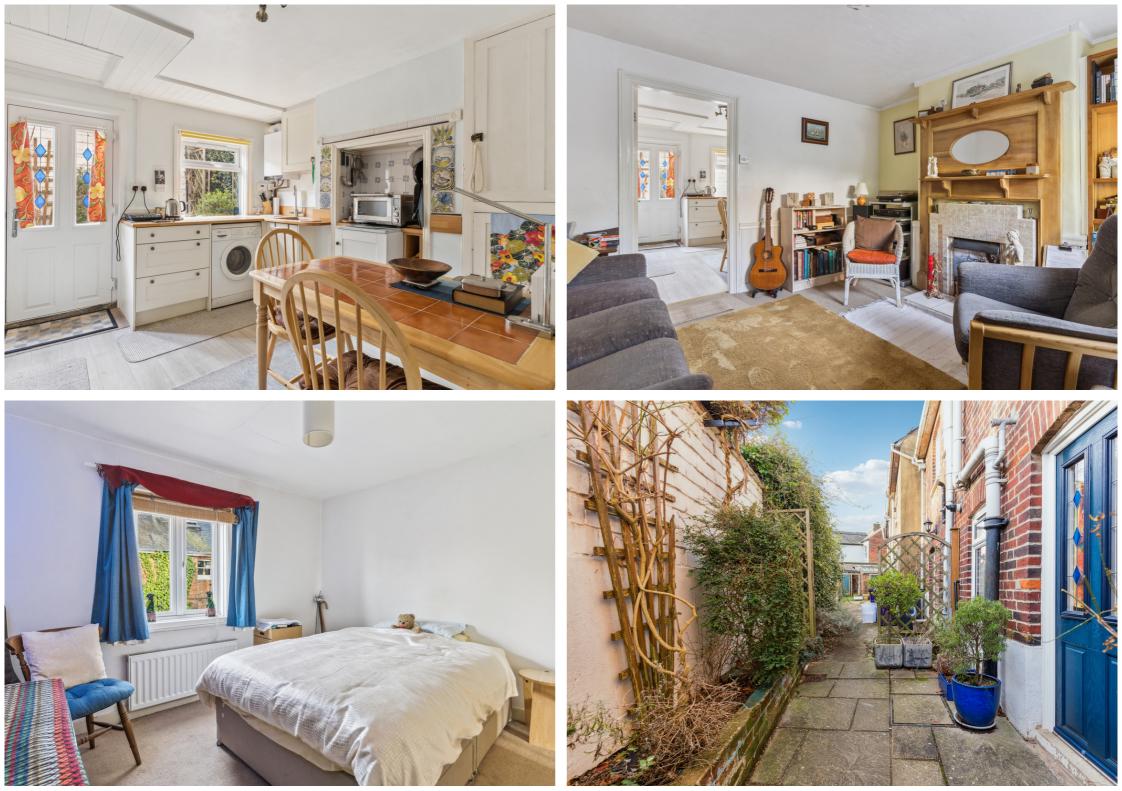

To the ground floor is a living room with fireplace and kitchen/dining room with storage cupboard and door into courtyard garden. The first floor offers a primary double bedroom, further single and three piece bathroom suite.

Outside is a courtyard garden space and access to an external storage cupboard.

Hitchin is a charming medieval market town and has many fine Tudor and Georgian buildings, particularly around the market square. Near to the market square stands the large medieval parish church of St Mary. The town provides good shopping as well as a swimming pool, football team, two theatres, a wide variety of cafes, restaurants and pubs. There are also highly regarded girls' and boys' schools. There is also a mainline railway station providing direct access to Kings Cross, St Pancras and Cambridge. <image>