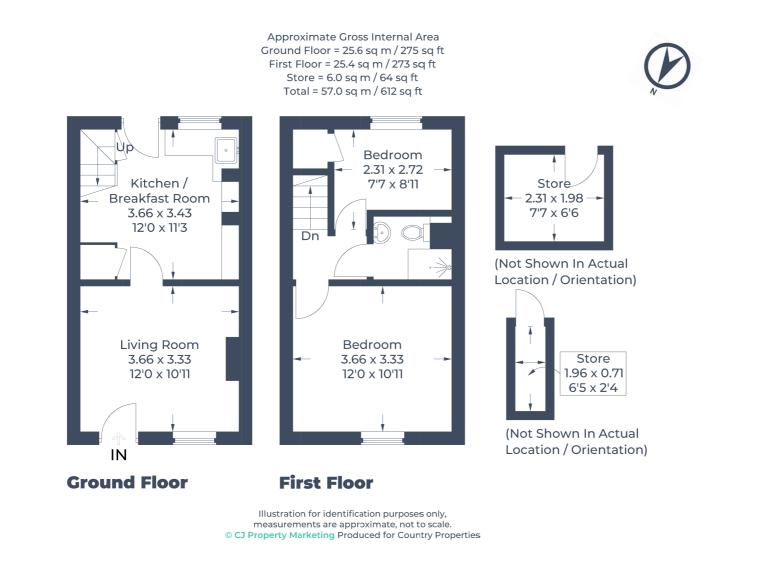

To the ground floor is a living room with fireplace and kitchen/dining room with storage cupboard and door into courtyard garden. The first floor offers a primary double bedroom, further single and three piece bathroom suite.