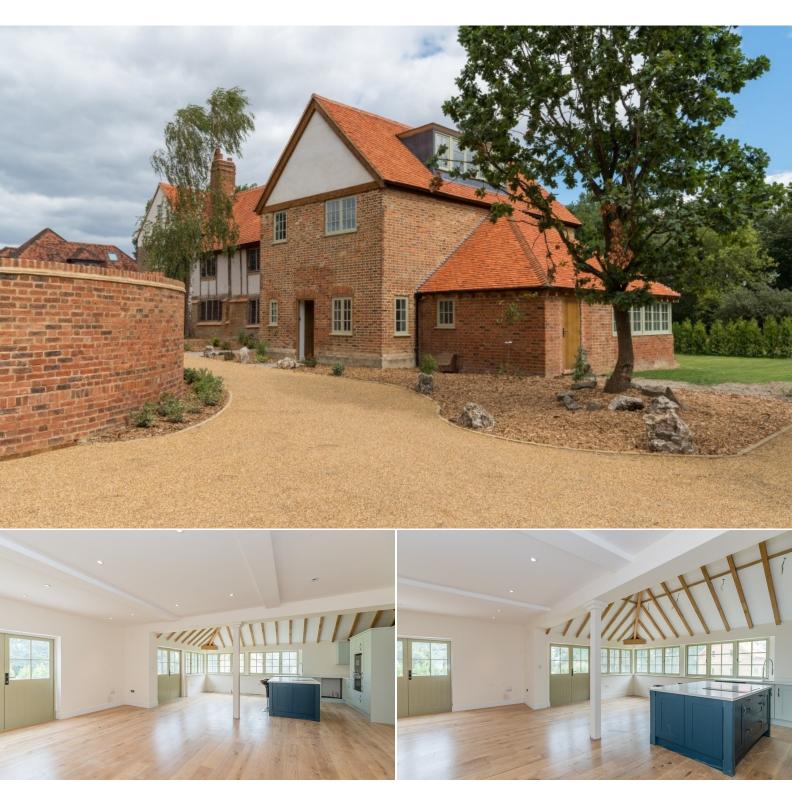

## £4,250 pcm

Situated within a stunning and carefully crafted development set in approximately three acres, a stunning four bedroom end of terraced house sympathetically converted and renovated to a high standard. The accommodation on the ground floor comprises of a hallway, cloakroom, study, open plan sitting/dining room/kitchen with a central island and two sets of double doors leading to the garden and a gallery utility room. On the first floor there is a master bedroom which has a dressing room and en suite and a further bedroom which has an en suite. Bedrooms three and four are on the second floor. Features include gas central heating, double glazing, two carports providing two covered parking spaces with additional parking available and a good size rear garden with willow fencing and a patio area ideal for entertaining. A communal grassland area to the bottom of the gardens is offered to all home owners for leisure use. The property is situated just over a mile from Chalfont St Peter village with all its amenities and just under three miles from Gerrards Cross village and train station. Robertswood School is within easy reach of the property and other excellent schools are nearby. Unfurnished. Available early July.