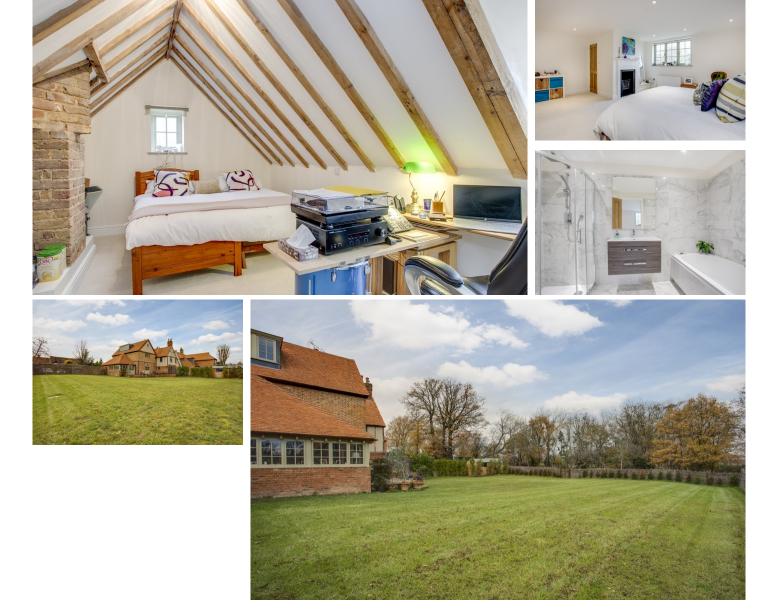

## £4,250 pcm

Situated within a stunning and carefully crafted development set in approximately three acres, a stunning four bedroom end of terraced house sympathetically converted and renovated to a high standard. The accommodation on the ground floor comprises of a hallway, cloakroom, study, open plan sitting/dining room/kitchen with a central island and two sets of double doors leading to the garden and a gallery utility room. On the first floor there is a master bedroom which has a dressing room and en suite and a further bedroom which has an en suite. Bedrooms three and four are on the second floor. Features include gas central heating, double glazing, two carports providing two covered parking spaces with additional parking available and a good size rear garden with willow fencing and a patio area ideal for entertaining. A communal grassland area to the bottom of the gardens is offered to all home owners for leisure use. The property is situated just over a mile from Chalfont St Peter village with all its amenities and just under three miles from Gerrards Cross village and train station. Robertswood School is within easy reach of the property and other excellent schools are nearby. Unfurnished. Available early July.