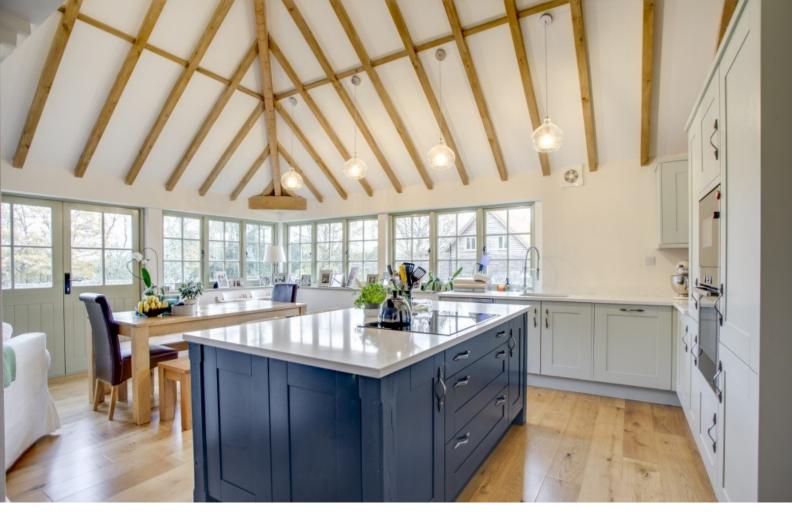

## £4,250 pcm

Situated within a stunning and carefully crafted development set in approximately three acres, a stunning four bedroom end of terraced house sympathetically converted and renovated to a high standard. The accommodation on the ground floor comprises of a hallway, cloakroom, study, open plan sitting/dining room/kitchen with a central island and two sets of double doors leading to the garden and a gallery utility room. On the first floor there is a master bedroom which has a dressing room and en suite and a further bedroom which has an en suite. Bedrooms three and four are on the second floor. Features include gas central heating, double glazing, two carports providing two covered parking spaces with additional parking available and a good size rear garden with willow fencing and a patio area ideal for entertaining. A communal grassland area to the bottom of the gardens is offered to all home owners for leisure use. The property is situated just over a mile from Chalfont St Peter village with all its amenities and just under three miles from Gerrards Cross village and train station. Robertswood School is within easy reach of the property and other excellent schools are nearby. Unfurnished. Available early July.