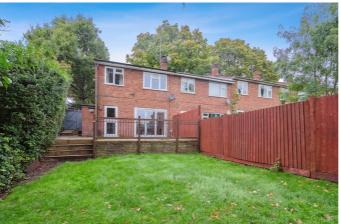

shower.

The split-level garden has been landscaped to optimise the space and is compromised of a large patio accessible via all rear double doors leading from the living room which also runs down the side of the property. There is a well-kept, good size lawn leading down from the patio stairs. This property has fantastic potential to extend to the side (STPP).