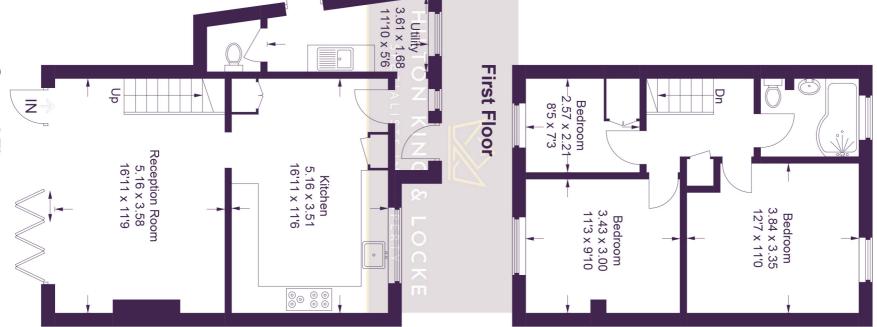

## 20 Hill Farm Road

Ground Floor = 49.3 sq m / 531 sq ftFirst Floor = 39.1 sq m / 421 sq ftApproximate Gross Internal Area Total = 88.4 sq m / 952 sq ft

## **Ground Floor**

This plan is for layout guidance only. Not drawn to scale unless stated. Windows and door openings are approximate. Whilst every care is taken in the preparation of this plan, please check all dimensions, shapes and compass bearings before making any decisions reliant upon them.