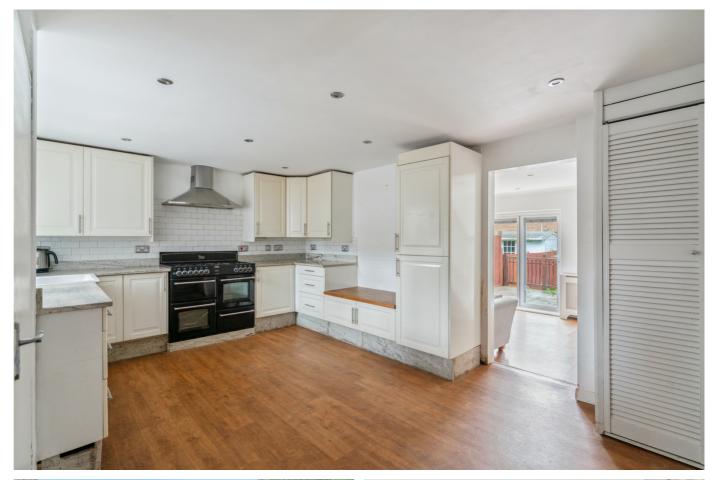

The front door leads into the porch/utility entrance which provides a very helpful space to kick off muddy boots. From there you walk through to the large kitchen diner which has been modernised and features plenty of worksurface space along with a dishwasher, double oven, fridge freezer, hob, and extractor. With units at both base and eye level there is ample storage as well as comfortable room for a six-seater dining table. The living room is a large bright space which allows space for multiple sofas and units, TV stand which is centred around the feature fireplace. There are modern bifolding doors across the back wall as well as a stable door which allows floods of natural light into the room. Back towards the front door the utility room has just been completely refurbished with a downstairs WC added. There is also side access from here.