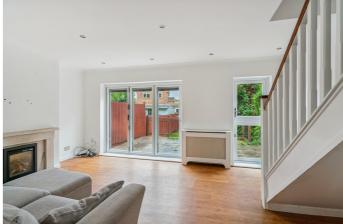

The front door leads into the porch/utility entrance which provides a very helpful space to kick off muddy boots. From there you walk through to the large kitchen diner which has been modernised and features plenty of worksurface space along with a dishwasher, double oven, fridge freezer, hob, and extractor. With units at both base and eye level there is ample storage as well as comfortable room for a six-seater dining table. The living room is a large bright space which allows space for multiple sofas and units, TV stand which is centred around the feature fireplace. There are modern bifolding doors across the back wall as well as a stable door which allows floods of natural light into the room. Back towards the front door the utility room has just been completely refurbished with a downstairs WC added. There is also side access from here.