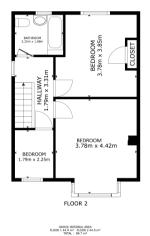

#### Floor Plan

GROSS INTERPAL AREA
ROOR 144.9 m² ROOR 244.9 m²
TOTAL : 88.7 m²
Matterport

#### Floor Plan

💢 Matterport