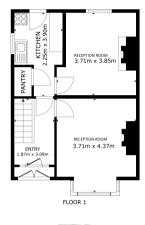

#### **Ground Floor**

#### Floor Plan

GROSS INTERPAL AREA
ROOR 144.9 m² ROOR 244.9 m²
TOTAL : 88.7 m²
Matterport