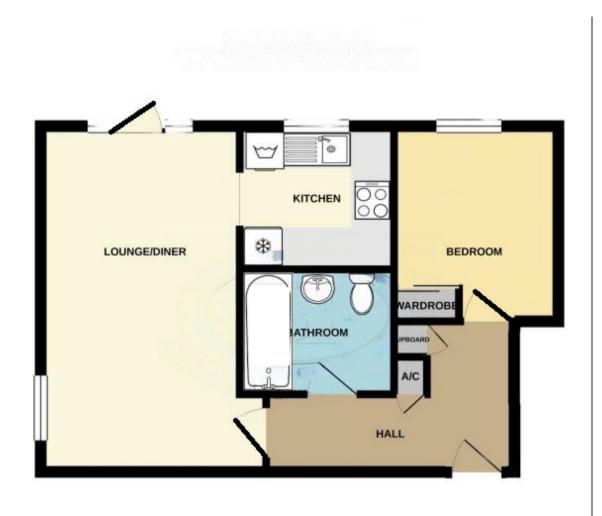

## £1,400 pcm Leasehold

This well presented modern One Bedroom ground floor purpose-built apartment is located in a cul de sac development conveniently situated within 0.9 miles from Potters Bar mainline station and within 0.5 miles of Furzefield Leisure Centre. Recently replaced kitchen and bathroom and the property uniquely benefits from its own door opening directly on to the communal garden, parking & visitors parking.