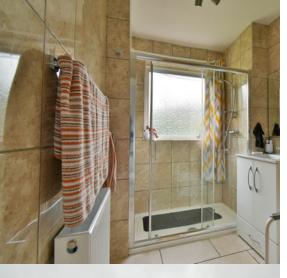

## Bathroom

With a range of modern fittings comprising; tiled shower tray with independent shower over, concealed cistern low-level WC, wash hand basin with storage cupboards below and to one side, fitted mirror, tiled walls, tiled floor, radiator, frosted glass double glazed window.