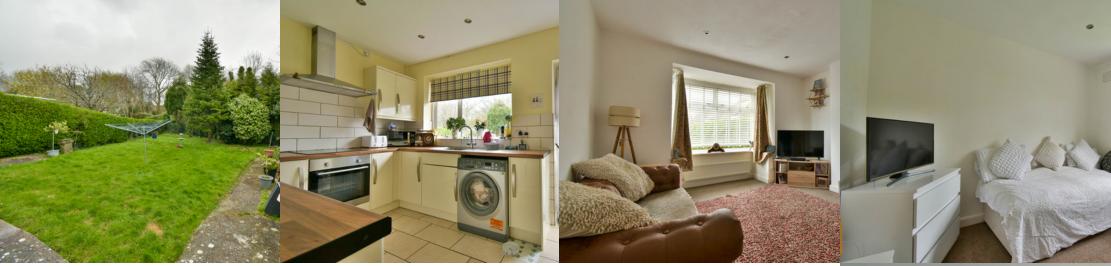

# Outside

To the rear of the property there is a mainly lawned area of garden with an area of patio, there is also a timber shed, outside tap, two greenhouses, screened by hedging, access down one side of the property leading to the front, with a brick paved driveway with parking for several cars.

#### Kitchen

11' 6" x 8' 11" (3.51m x 2.72m) With a range of modern fittings comprising; single bowl stainless steel sink unit with mixer tap and cupboards under, further range of cupboards and drawers with working surfaces over, range of matching wall mounted cupboards, part tiling to walls, built in electric oven with four ring hob over and extractor hood above, space for washing machine, space for freestanding fridge freezer, cupboard housing wall mounted combination boiler, frosted glass double glazed window, double glazed door leading onto rear garden, double glazed window with outlook over rear garden.

# Living Room

14' into bay x 12' 10'' (4.27m x 3.91m) With double glazed bay window having outlook to the front to the property, two radiators, TV point, spotlights.