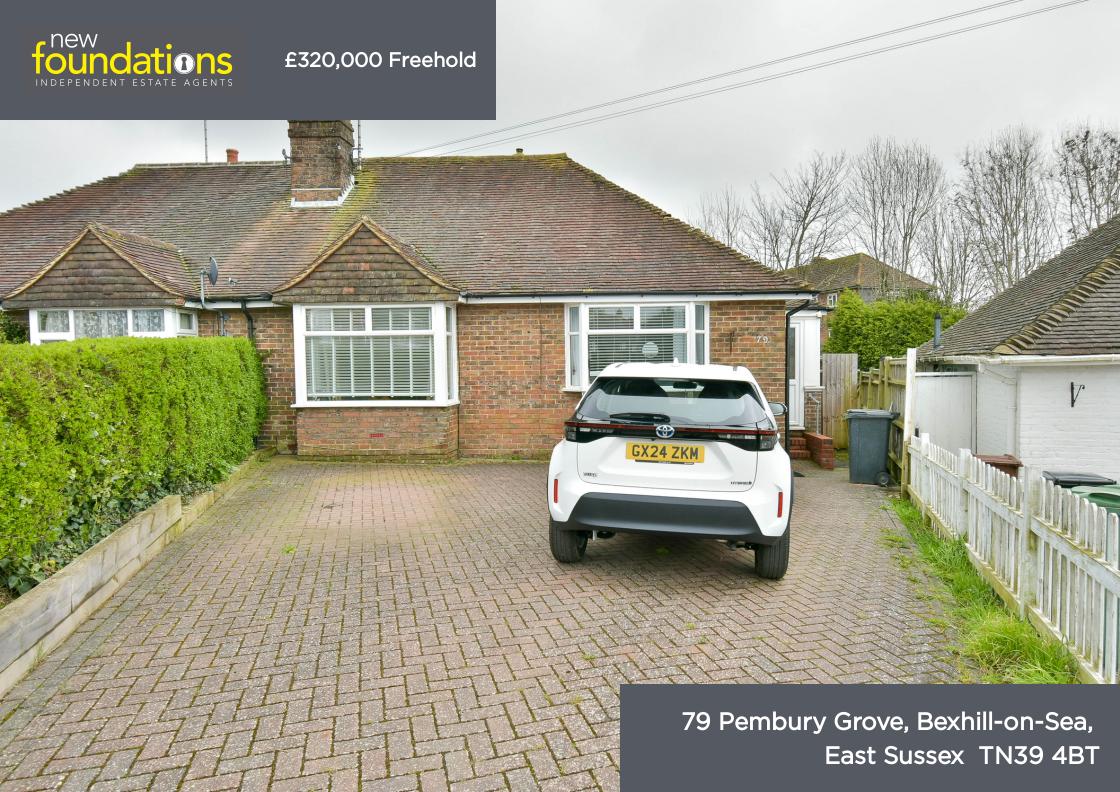

#### PROPERTY DESCRIPTION

A well presented older style 2 bedroom semi detached bungalow situated in this popular West Bexhill location in an area predominantly of other bungalows. Notable benefits include modern kitchen and bathroom fittings, private driveway and good sized rear garden. EPC- D

# Outside

To the rear of the property there is a mainly lawned area of garden with an area of patio, there is also a timber shed, outside tap, two greenhouses, screened by hedging, access down one side of the property leading to the front, with a brick paved driveway with parking for several cars.