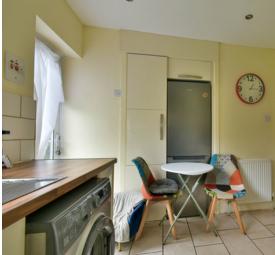

#### Kitchen

11' 6" x 8' 11" (3.51m x 2.72m) With a range of modern fittings comprising; single bowl stainless steel sink unit with mixer tap and cupboards under, further range of cupboards and drawers with working surfaces over, range of matching wall mounted cupboards, part tiling to walls, built in electric oven with four ring hob over and extractor hood above, space for washing machine, space for freestanding fridge freezer, cupboard housing wall mounted combination boiler, frosted glass double glazed window, double glazed door leading onto rear garden, double glazed window with outlook over rear garden.