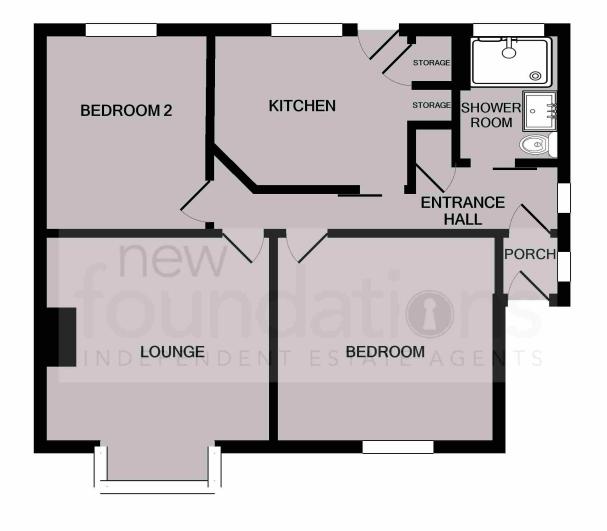

#### **ROOM DESCRIPTIONS**

### Entrance Hall

Double glazed door leading to enclosed entrance porch with double glazed side screen, further door leading to entrance hall with double glazed window having outlook to the side of the property, radiator, hatch to loft space with wooden loft ladder leading to a mainly boarded loft, door to shelved storage cupboard, part tiled floor.

# Living Room

14' into bay x 12' 10'' (4.27m x 3.91m) With double glazed bay window having outlook to the front to the property, two radiators, TV point, spotlights.

#### Kitchen

11' 6" x 8' 11" (3.51m x 2.72m) With a range of modern fittings comprising; single bowl stainless steel sink unit with mixer tap and cupboards under, further range of cupboards and drawers with working surfaces over, range of matching wall mounted cupboards, part tiling to walls, built in electric oven with four ring hob over and extractor hood above, space for washing machine, space for freestanding fridge freezer, cupboard housing wall mounted combination boiler, frosted glass double glazed window, double glazed door leading onto rear garden, double glazed window with outlook over rear garden.

## Bedroom 1

 $13' \ 2'' \ x \ 10' \ 8'' \ (4.01m \ x \ 3.25m)$  With double glazed window having outlook to the front of the property, radiator, spotlights.

### Bedroom 2

10' 11'' x 9' 7'' (3.33m x 2.92m) With double glazed window having outlook over the rear of the property, radiator, spotlights

## Bathroom

With a range of modern fittings comprising; tiled shower tray with independent shower over, concealed cistern low-level WC, wash hand basin with storage cupboards below and to one side, fitted mirror, tiled walls, tiled floor, radiator, frosted glass double glazed window.

Whilst every attempt has been made to ensure the accuracy of the floor plan contained here, measurements of doors, windows, rooms and any other items are approximate and no responsibility is taken for any error, omission, or mis-statement. This plan is for illustrative purposes only and should be used as such by any prospective purchaser. The services, systems and appliances shown have not been tested and no guarantee as to their operability or efficiency can be given

Made with Metropix ©2020