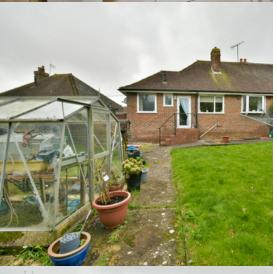

# Outside

To the rear of the property there is a mainly lawned area of garden with an area of patio, there is also a timber shed, outside tap, two greenhouses, screened by hedging, access down one side of the property leading to the front, with a brick paved driveway with parking for several cars.