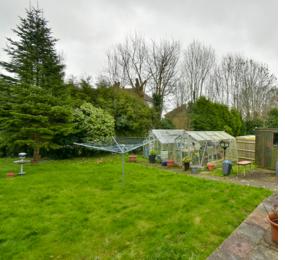

# Outside

To the rear of the property there is a mainly lawned area of garden with an area of patio, there is also a timber shed, outside tap, two greenhouses, screened by hedging, access down one side of the property leading to the front, with a brick paved driveway with parking for several cars.