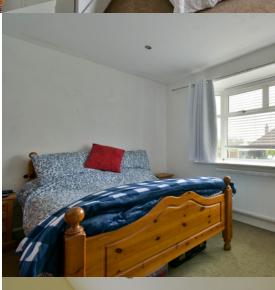

## Bedroom 1

 $13' \ 2'' \ x \ 10' \ 8'' \ (4.01m \ x \ 3.25m)$  With double glazed window having outlook to the front of the property, radiator, spotlights.

### Bedroom 2

10' 11'' x 9' 7'' (3.33m x 2.92m) With double glazed window having outlook over the rear of the property, radiator, spotlights