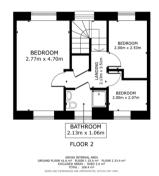

eenery. The home offers ample room for large families with 4 bedrooms and one office/bedroom. Being modern it is economical to heat with an EPC rating of B. With integrated appliances the kitchen/diner is a great place to cook and dine. The estate which the house is located is quiet and well kept.

#### **Ground Floor**

#### Floor Plan



GROUND FLOOR

Matterport

#### **Kitchen Diner**











#### Lounge





Tel: 01302 247754 Email: info@thepropertyhive.co.uk Web: www.thepropertyhive.co.uk



#### **Ground Floor W/C**



**First Floor** 

#### Floor Plan



Matterport

#### Master Bedroom With En Suite







**Third Bedroom** 





Tel: 01302 247754 Email: info@thepropertyhive.co.uk Web: www.thepropertyhive.co.uk

#### **Family Bathroom**



#### **Second Floor**

#### Floor Plan



Matterport

#### **Second Bedroom**



#### **Fourth Bedroom**



**Fifth Bedroom** 



**Shower Room** 





Tel: 01302 247754 Email: info@thepropertyhive.co.uk Web: www.thepropertyhive.co.uk

#### **External**

#### **Front Aspect**



#### **Rear Garden**





#### **Property Information**

Council Tax Band - D
Utilities - Mains Gas, Mains Electricity, Mains Water
Water Meter - Yes
Average Annual Electricity Bills Average Annual Gas Bills Average Annual Water Bills -



Tenure - Freehold
Solar Panels - No
Space Heating System - Gas Boiler with radiators
Approximate Heating System Installation Date -2013
Water Heating System -Gas boiler with tank
Approximate Water Heating Installation Date - 2013
Boiler Location - Understairs storage
Approximate Electrical System Installation Date - 20