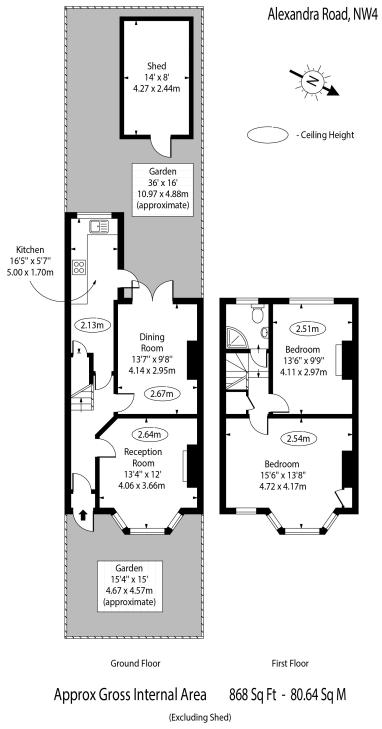

## Alexandra Road, London, NW4

In need of modernisation throughout is this terraced house with huge potential, currently arranged as two bedrooms (with the possibility of creating a third bedroom) and offering a rare opportunity to buyers looking to create their own dream home. With generous proportion rooms throughout, this property has fantastic potential to be reconfigured and extended (subject to planning) with key features including a rear garden. Offering 868 Sq ft (80 Sq M) of internal space and sold chain free.

## Alexandra Road, London, NW4

For Illustration Purposes Only - Not To Scale Floor Plan by www.nogaphotostudio.com Ref: No.52440

This floor plan should be used as a general outline for guidance only. Any intending purchaser or lessee should satisfy themselves by inspection, searches, enquiries and full survey as to the correctness of each statement. Any areas, measurements or distances quoted are approximate and should not be used to value a property or be the basis of any sale or let.