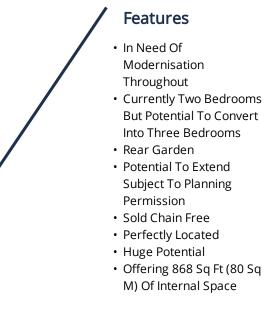

## Alexandra Road, London, NW4

In need of modernisation throughout is this terraced house with huge potential, currently arranged as two bedrooms (with the possibility of creating a third bedroom) and offering a rare opportunity to buyers looking to create their own dream home. With generous proportion rooms throughout, this property has fantastic potential to be reconfigured and extended (subject to planning) with key features including a rear garden. Offering 868 Sq ft (80 Sq M) of internal space and sold chain free.