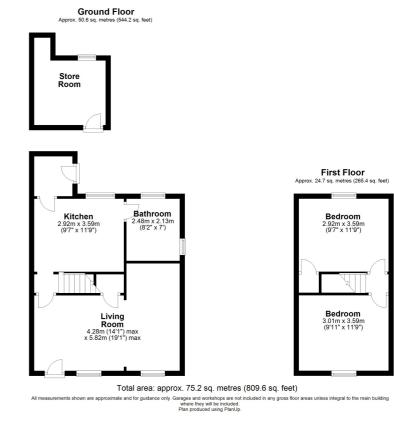

### **Property Description**

We are delighted to offer for sale this lovely 2bedroom property in a superb location for access to the train station and the town centre.

An end of terrace home which has been extended to the side and benefits from off road parking. gated access to the rear garden which is a very good size and provides great private outside space. The accommodation is laid out with the lounge to the front which runs across the entire front of the property into the extension giving a wonderful size room, the stairs are accessed via the inner hallway which continues into the kitchen/breakfast room, a rear lobby leading of from the kitchen provides access to the rear garden. The bathroom is off of the kitchen in the ground floor extension. Upstairs are 2 double bedrooms. Outside to the front is off road parking, currently for 1 car. The rear garden has a brick built out building that is detached from the house and could lend itself to many uses, a patio area extends away from the rear of the house which leads on to a particularly good size garden which is mainly laid to lawn.