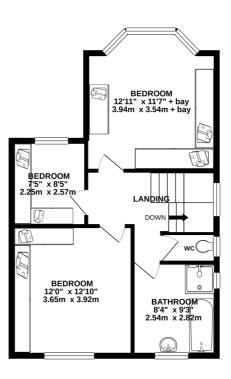

Hillsview Road, Ainsdale, PR8 3PN

Offers Over £280,000

This SEMI-DETACHED HOUSE offers a blank canvas for the new owner to create their home.

The internal floor area exceeds 1,000 sq ft, and the layout is typical for the 1950's era with THREE BEDROOMS and TWO RECEPTION ROOMS.

## TOTAL FLOOR AREA: 1242 sq.ft. (115.4 sq.m.) approx.

White only altering has been made to ensure the accuracy of the Boorpian contained here, measurements of those, such as the second of the Boorpian contained here, measurements of those, such as the second of the