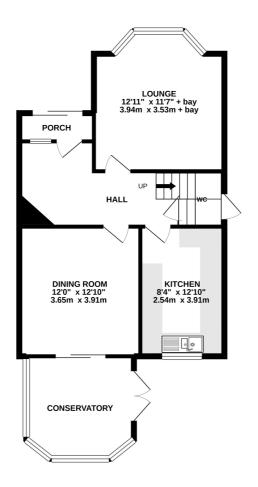

Hillsview Road, Ainsdale, PR8 3PN

Offers Over £280,000

This SEMI-DETACHED HOUSE offers a blank canvas for the new owner to create their home.

The internal floor area exceeds 1,000 sq ft, and the layout is typical for the 1950's era with THREE BEDROOMS and TWO RECEPTION ROOMS.

## TOTAL FLOOR AREA: 1242 sq.ft. (115.4 sq.m.) approx.

White only altering has been made to ensure the accuracy of the Boorpian contained here, measurements of those, such as the second of the Boorpian contained here, measurements of those, such as the second of the