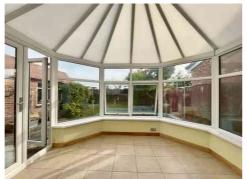

You could create the much-coveted OPEN PLAN kitchen diner subject to calculations and consents by merging the dining room and kitchen. There is also the potential to extend, or alternately you may prefer the property in its current form.