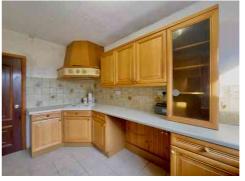

You could create the much-coveted OPEN PLAN kitchen diner subject to calculations and consents by merging the dining room and kitchen. There is also the potential to extend, or alternately you may prefer the property in its current form.