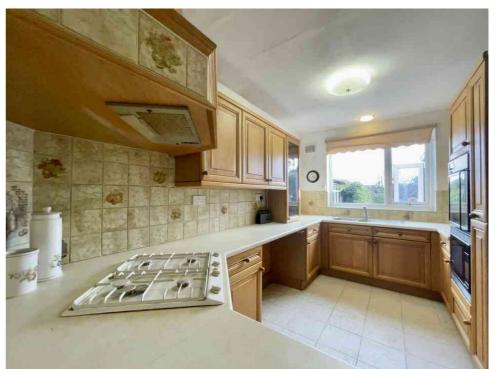

You could create the much-coveted OPEN PLAN kitchen diner subject to calculations and consents by merging the dining room and kitchen. There is also the potential to extend, or alternately you may prefer the property in its current form.