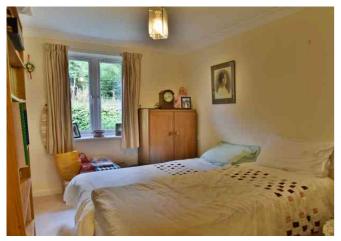

#### Description

A lovely apartment positioned on the second floor of this well managed retirement complex enjoying a sunny aspect and lots of natural light. The well presented accommodation comprises: Spacious entrance hall with good storage cupboard, sitting/dining room with Juliette balcony, feature fireplace housing an electric fire and views over the town. Double doors lead into a kitchen which is well equipped with wall and base storage units, electric cooker, electric hob with extractor over and built in fridge and freezer. There are two double bedrooms positioned at the back of the apartment, one with a large mirrored wardrobe, and a spacious shower room with a large walk-in shower.