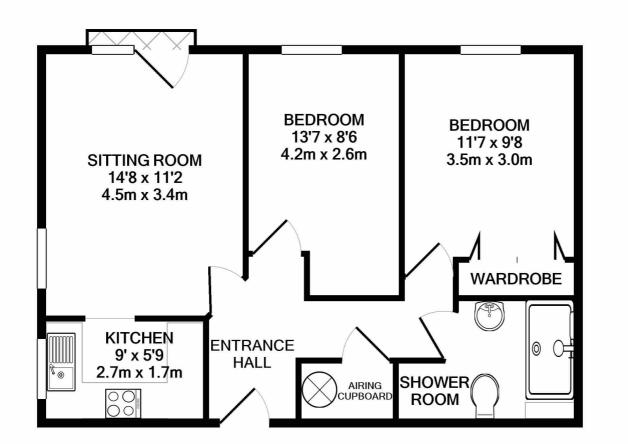

#### Description

A lovely apartment positioned on the second floor of this well managed retirement complex enjoying a sunny aspect and lots of natural light. The well presented accommodation comprises: Spacious entrance hall with good storage cupboard, sitting/dining room with Juliette balcony, feature fireplace housing an electric fire and views over the town. Double doors lead into a kitchen which is well equipped with wall and base storage units, electric cooker, electric hob with extractor over and built in fridge and freezer. There are two double bedrooms positioned at the back of the apartment, one with a large mirrored wardrobe, and a spacious shower room with a large walk-in shower.

#### 18 MAPLE TREE COURT OLD MARKET NAILSWORTH STROUD GL6 0AF. TOTAL APPROX. FLOOR AREA 599 SQ.FT. (55.6 SQ.M.) Made with Metropix ©2021

These sales particulars are prepared in good faith and are for general guidance only. We have not tested the services, appliances and fittings nor carried out a detailed survey and interested parties should employ their own professionals tomake such enquiries beforemaking any transactional decisions. Roomsizes are internal and should not be relied upon for carpets and furnishings. Any plan is for layout and guidance only. Notice is given that all fixtures, fittings, carpets, curtains/blinds and kitchen equipment are deemed removable by thevendorunless specifically itemised within those particulars.