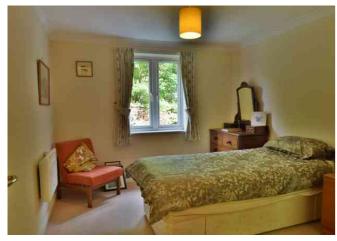

#### Description

A lovely apartment positioned on the second floor of this well managed retirement complex enjoying a sunny aspect and lots of natural light. The well presented accommodation comprises: Spacious entrance hall with good storage cupboard, sitting/dining room with Juliette balcony, feature fireplace housing an electric fire and views over the town. Double doors lead into a kitchen which is well equipped with wall and base storage units, electric cooker, electric hob with extractor over and built in fridge and freezer. There are two double bedrooms positioned at the back of the apartment, one with a large mirrored wardrobe, and a spacious shower room with a large walk-in shower.