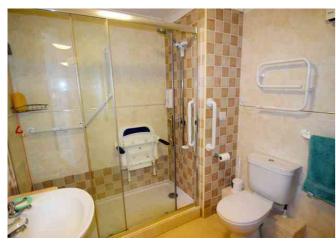

#### Description

A lovely apartment positioned on the second floor of this well managed retirement complex enjoying a sunny aspect and lots of natural light. The well presented accommodation comprises: Spacious entrance hall with good storage cupboard, sitting/dining room with Juliette balcony, feature fireplace housing an electric fire and views over the town. Double doors lead into a kitchen which is well equipped with wall and base storage units, electric cooker, electric hob with extractor over and built in fridge and freezer. There are two double bedrooms positioned at the back of the apartment, one with a large mirrored wardrobe, and a spacious shower room with a large walk-in shower.