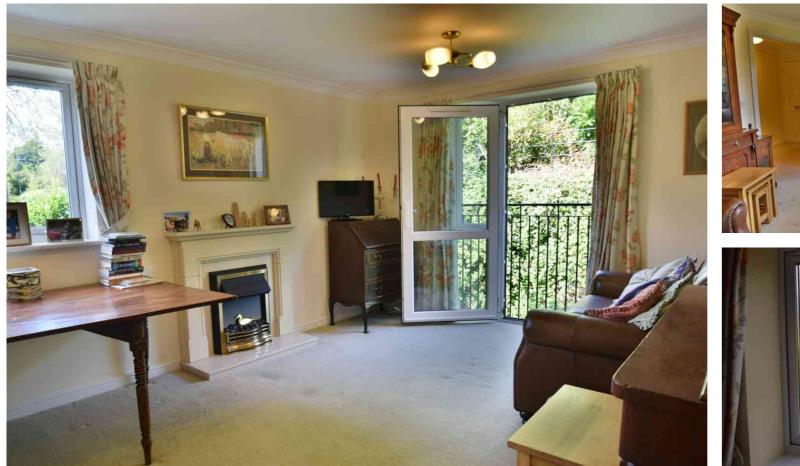

#### Description

A lovely apartment positioned on the second floor of this well managed retirement complex enjoying a sunny aspect and lots of natural light. The well presented accommodation comprises: Spacious entrance hall with good storage cupboard, sitting/dining room with Juliette balcony, feature fireplace housing an electric fire and views over the town. Double doors lead into a kitchen which is well equipped with wall and base storage units, electric cooker, electric hob with extractor over and built in fridge and freezer. There are two double bedrooms positioned at the back of the apartment, one with a large mirrored wardrobe, and a spacious shower room with a large walk-in shower.