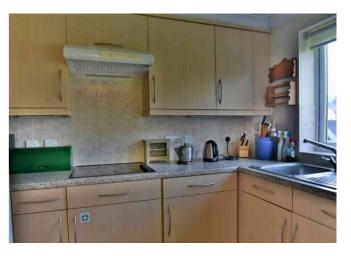

#### Description

A lovely apartment positioned on the second floor of this well managed retirement complex enjoying a sunny aspect and lots of natural light. The well presented accommodation comprises: Spacious entrance hall with good storage cupboard, sitting/dining room with Juliette balcony, feature fireplace housing an electric fire and views over the town. Double doors lead into a kitchen which is well equipped with wall and base storage units, electric cooker, electric hob with extractor over and built in fridge and freezer. There are two double bedrooms positioned at the back of the apartment, one with a large mirrored wardrobe, and a spacious shower room with a large walk-in shower.