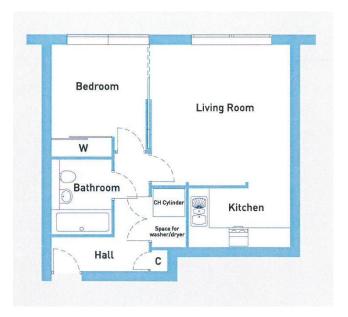

### £945 pcm Freehold

- 1 Bedroom
- Very Good Condition
- Furnished
- Available now
- The Hub
- Close to CMK station
- Great Local Shopping
- Lovely Views
- EPC Rating