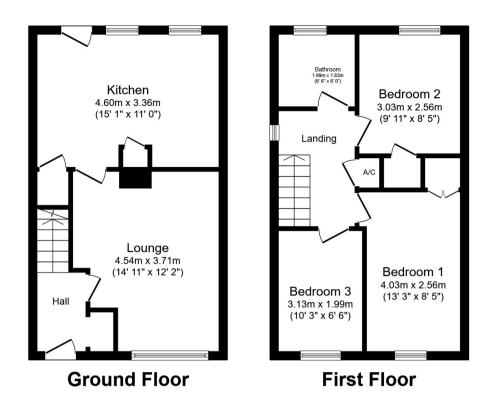

Paying this fee ensures that the seller takes their property off the market and reserves it exclusively for you, therefore eliminating the risk of gazumping and aborted costs.

Total floor area 73.7 m² (793 sq.ft.) approx

This floor plan is for illustrative purposes only. It is not drawn to scale. Any measurements, floor areas (including any total floor area), openings and orientation are approximate. No details are guaranteed, they cannot be relied upon for any purpose and they do not form part of any agreement. No liability is taken for any error, omission or misstatement. A party must rely upon its own inspection(s). Powered by www.focalagent.com