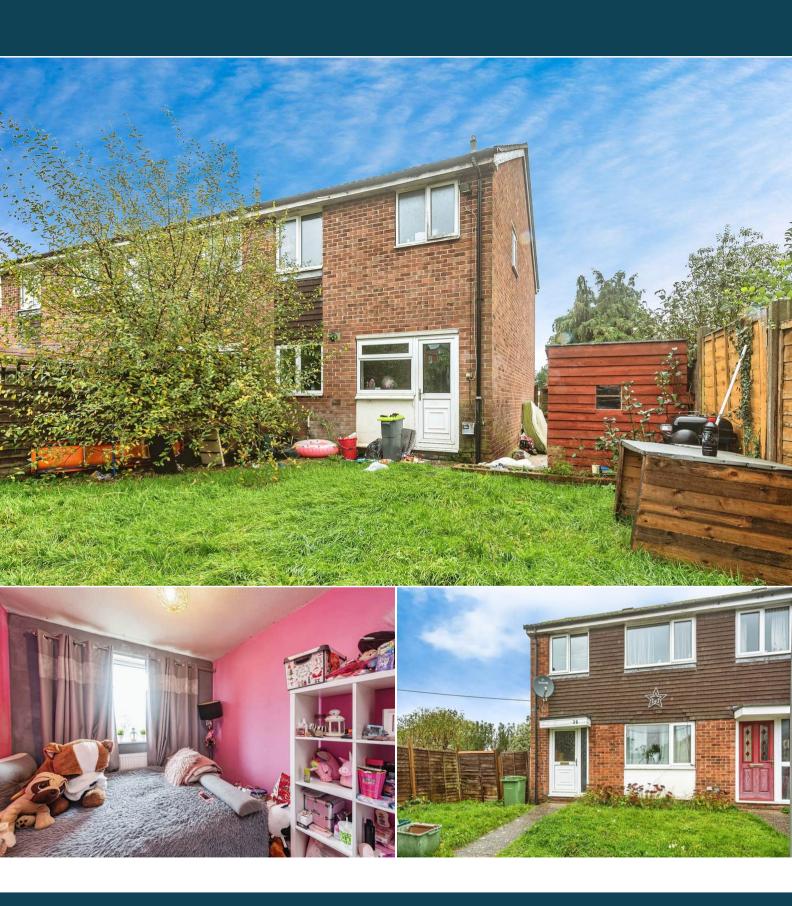

The interior of this beautifully presented property comprises a spacious living room and fitted kitchen/diner on the ground floor. The first floor consists of 3 bedrooms and the family bathroom. The exterior boasts a private rear garden, perfect for enjoying the summer months.

Located in the popular town of Thatcham, the property is close to a range of amenities, including shops, supermarkets, restaurants and pubs. Excellent transport connections can be found from the A339, Newbury train station and many local bus routes.