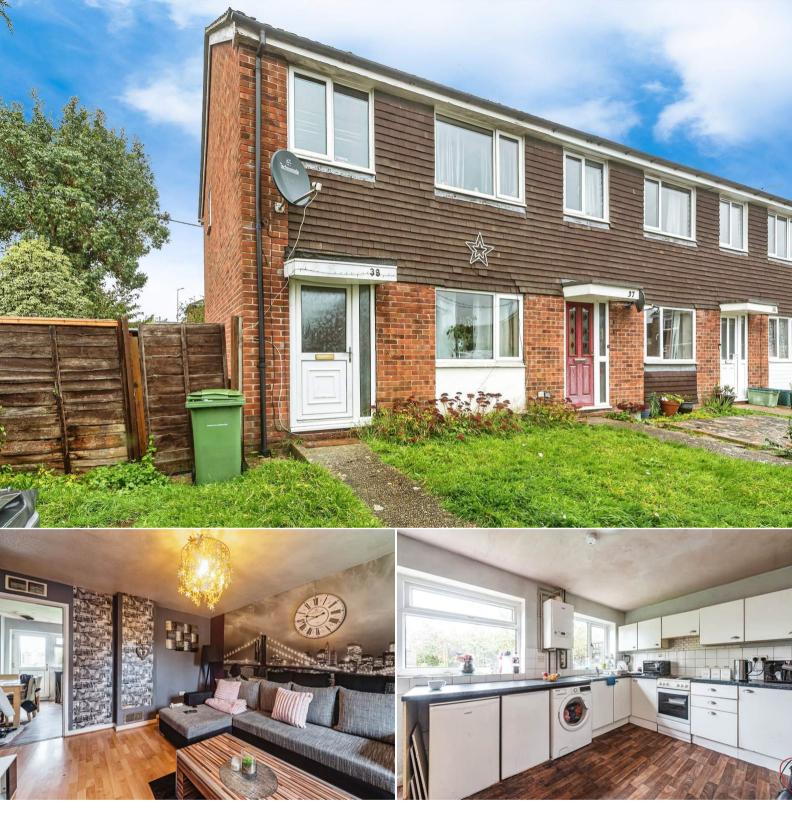

## Robertsfield Thatcham

A SPACIOUS house in Thatcham, available TENANTED for IMMEDIATE investment and CHAIN FREE. Call to enquire!

Bettermove are proud to present this 3 bedroom semi-detached house in Thatcham available with no forward chain.

The interior of this beautifully presented property comprises a spacious living room and fitted kitchen/diner on the ground floor. The first floor consists of 3 bedrooms and the family bathroom. The exterior boasts a private rear garden, perfect for enjoying the summer months.

Located in the popular town of Thatcham, the property is close to a range of amenities, including shops, supermarkets, restaurants and pubs. Excellent transport connections can be found from the A339, Newbury train station and many local bus routes.