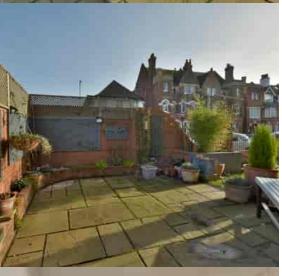

### Outside

The property benefits from the use of private gardens to two sides, laid to lawn with flower and shrub borders and pathway leading through to the parking space, to the rear there is a patio area screened by ornamental wall and fencing with flower and shrub brick boards, insulated shed.