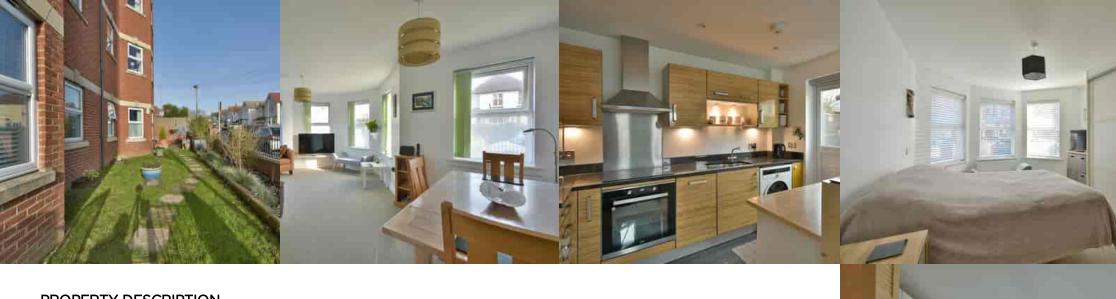

# Sitting Room

19' 2" max into bay x 10' 3" (5.84m x 3.12m) With feature turret bay with double glazed windows overlooking the private garden and angled sea view, Television point, radiator. Dining area with double glazed window overlooking the private garden, radiator and additional independent electric heater.

#### Kitchen

10' 9" x 6' 0" (3.28m x 1.83m) Fitted with granite working surfaces with 11/2 bowl stainless steel sink unit with mixed tap with cupboard under, plumbing for washing machine, range of working surfaces with cupboards and drawers, plumbing for slimline dishwasher, built in four ring electric induction hob with electric oven below and extractor hood over with chrome splash back, built in fridge and freezer, range of wall mounted cupboards, further working surface with cupboards and drawers below, tiled floor, part tiled walls, double glazed door leading through to the garden.

### Bedroom 1

 $14'\ 10''\ max\ x\ 10'\ 9''\ (4.52m\ x\ 3.28m)$  Double glazed bay window overlooking the garden with angle sea view, radiator, built in wardrobes, television point.