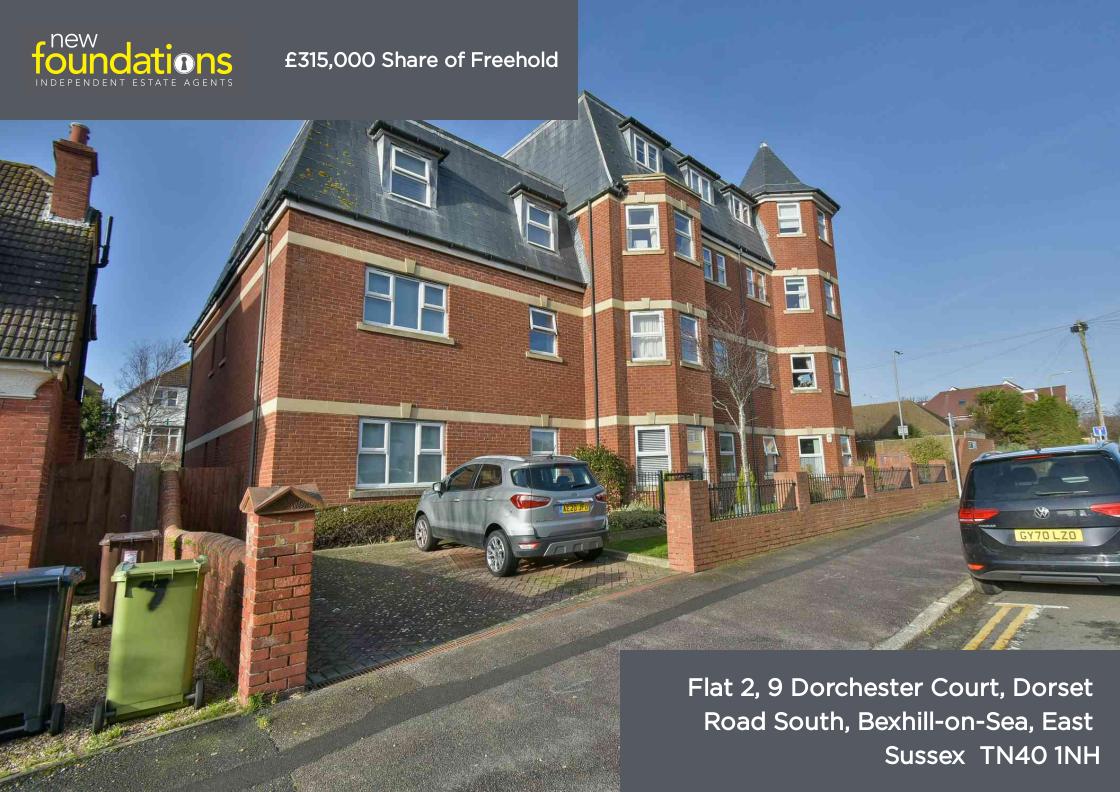

### PROPERTY DESCRIPTION

A well presented 2 bedroom purpose build ground floor flat situated just off Bexhill Seafront. The property has the benifit of a PRIVATE GARDEN AND PARKING SPACE. The accommodation comprises entrance hall, entry phone system, sitting room with angled sea view, modern kitchen with appliances, master bedroom with en-suite shower room, further shower room, double glazing and electric boiler and radiators. EPC-C

## **FEATURES**

- Just Off Bexhill Seafront
- 2 Bedroom Ground Floor Flat
- Modern Kitchen
- En Suite Shower Room
- Further Shower Room

- Private Parking
- Private Garden
- Double Glazed
- Electric Boiler and Radiators
- Tax Band C