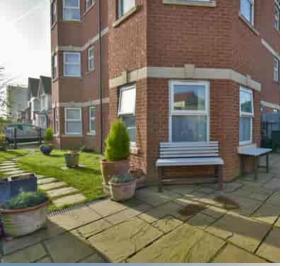

### Outside

The property benefits from the use of private gardens to two sides, laid to lawn with flower and shrub borders and pathway leading through to the parking space, to the rear there is a patio area screened by ornamental wall and fencing with flower and shrub brick boards, insulated shed.