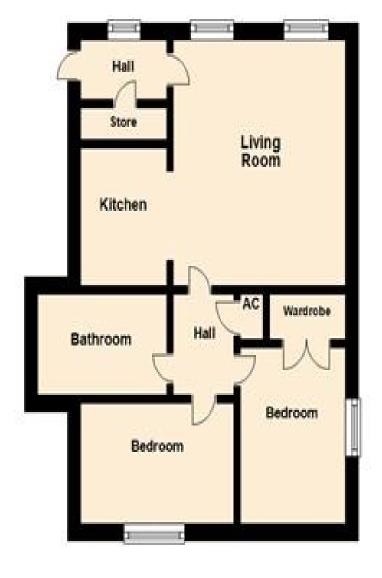

## £210,000 Leasehold

- Two double bedrooms
- Can rent out for £1000 pcm
- Large Ground floor apartment
- Within a stone throw away from the Train station
- · Allocated and Visitor Parking
- EPC-C
- No rent & Service Charge is £600py
- EPC Rating C