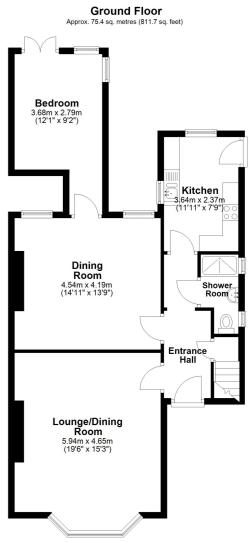

# Lounge/Dining Room

4.65m x 5.94m (15' 3" x 19' 6")

### Kitchen

2.37m x 3.64m (7' 9" x 11' 11")

### Dining Room/Bedroom 2

4.19m x 4.54m (13' 9" x 14' 11")

#### **Bedroom**

2.79m x 3.68m (9' 2" x 12' 1")