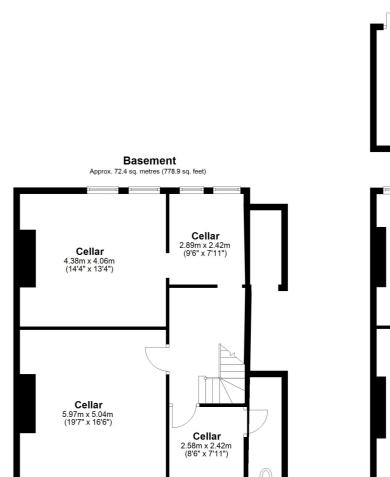

P + ABEL... CASH BUYERS ONLY...A fantastic investment opportunity to purchase this magnificent 1/2 bedroom ground floor maisonette with private garden and large cellar that can be reincorporated back into the flat or converted to a separate dwelling (subject to permission). The property also has a separate kitchen and shower room.





# Lounge/Dining Room

4.65m x 5.94m (15' 3" x 19' 6")

### Kitchen

2.37m x 3.64m (7' 9" x 11' 11")

### Dining Room/Bedroom 2

4.19m x 4.54m (13' 9" x 14' 11")

#### **Bedroom**

2.79m x 3.68m (9' 2" x 12' 1")

# Cellar

Total Area of 72.4 SqM

#### Lease Details

We understand the lease has approximately 61 years remaining
We understand that the service charge is approximately £500 per 6

We understand that the ground rent is approximately £75 per annum.